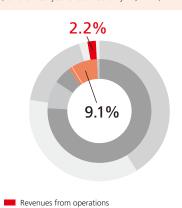

# Contribution to Results

(For the fiscal year ended February 28, 2009)

Revenues from operations
Operating income

Convenience store operations are composed of 7-Eleven convenience stores in Japan, North America, and Beijing, China. 7-Eleven, Inc., based in the United States, provides 7-Eleven area franchise rights to area licensees around the world.