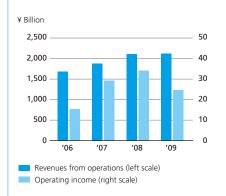

# Revenues from Operations Operating Income

# **Contribution to Results**

(For the fiscal year ended February 28, 2009)

Superstore operations are composed of superstores that provide apparel, household goods, and food in Japan and China—Beijing and Chengdu, Sichuan Province. In addition, superstore operations include food supermarkets in Japan and Beijing and specialty stores.