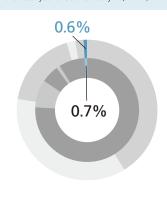

### Contribution to Results

(For the fiscal year ended February 28, 2009)

# **Principal Subsidiary**

(As of February 28, 2009)

Seven & i Food Systems (100.0)

Food services are composed of restaurant operations, meal provision services (company cafeterias, hospitals, and schools), and fast food operations in Japan.