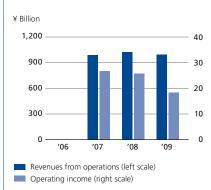

# Revenues from Operations Operating Income

### Contribution to Results

(For the fiscal year ended February 28, 2009)

Financial services are composed of ATM operations, credit card operations, electronic money services, leasing operations, insurance operations, change delivery service, and change machine service in Japan.