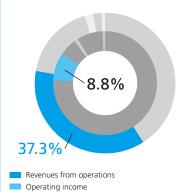

### Contribution to Results

(For the fiscal year ended February 28, 2009)

# **Principal Subsidiary**

(As of February 28, 2009)

Seven & i Food Systems (100.0)

Food services are composed of restaurant operations, meal provision services (company cafeterias, hospitals, and schools), and fast food operations in Japan.