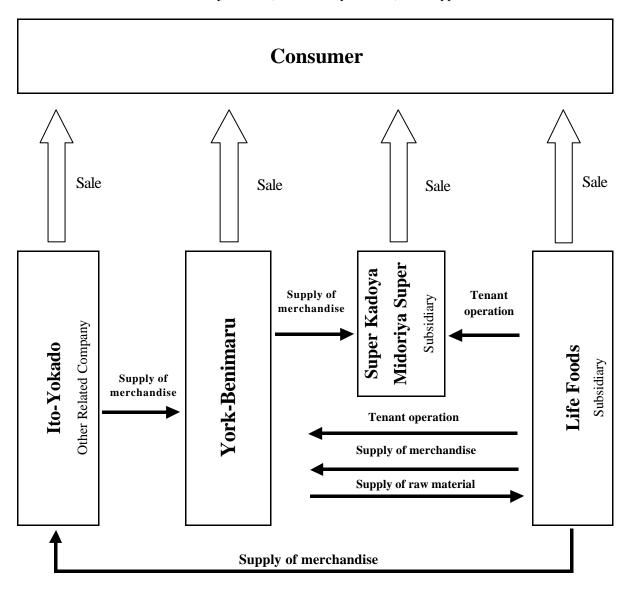

## **GROUP ORGANIZATION**

The Group is comprised of York-Benimaru Co., Ltd. and three subsidiaries, two other related companies and one affiliated company accounted for using the equity method and is engaged in the retail and food processing business as a member of the Seven & I Holdings Group.

Retail business York-Benimaru is engaged in sales of primarily food, appare

household goods. Some merchandise are purchased from Ito-Vokado and Life Foods Co. Ltd. based on agreements on the

Ito-Yokado and Life Foods Co., Ltd. based on agreements on the

business tie-up.

Midoriya Super and Super Kadoya are engaged in sales of primarily food and household goods. Some merchandise are

purchased from York-Benimaru.

Food Processing business ..... Life Foods Co., Ltd. processes *Sozai* and private brand food

products (Tofu, Konnyaku, etc.) and supplies to York-Benimaru.

### Companies not included in the chart above:

- Other Related Company: Seven & I Holdings Co., Ltd.
   Seven & I Holdings Co., Ltd., which is a parent company of Ito-Yokado, is engaged in controling and managing subsidiaries in retail business
- 2. Affiliated companies to which the equity method is applied:

Beijing Wang fu jing Yokado Commercial Co., Ltd.

Beijing Wang fu jing Yokado Commercial Co., Ltd. is engaged in supermarket operation.