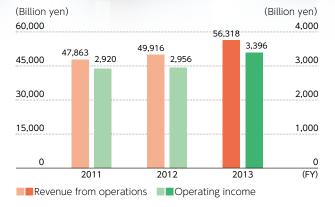

on                                                                                                                                                                                                                           |
| Employees<br>(consolidated) | 148,594<br>(Including the number of part-time<br>employees with every 163 hours/month<br>worked being counted as one employee)                                                                                                        |
| Website                     | http://www.7andi.com/en/                                                                                                                                                                                                              |

# Revenue from Operations and Operating Income



# Revenue from Operations (FY2013)



### Net Sales (FY2013)



\*2 Sales represent ordinary income.

## Consolidated Employees (FY2013)



Corporate information and financial details are available on the website. • http://www.7andi.com/en/ir/index.html

#### About the CSR Report

The CSR Report 2014 covers major CSR initiatives implemented by Seven & i Holdings, our holding company, as well as its operating companies.

The Report also contains the processes used to identify the five material issues facing the Seven & i Group, so that we can collectively work as a group of companies to fulfill the expectations and needs of stakeholders.

#### Report coverage

The Report mainly covers the following organizations. Information on each company is also available on the following websites.

Sa