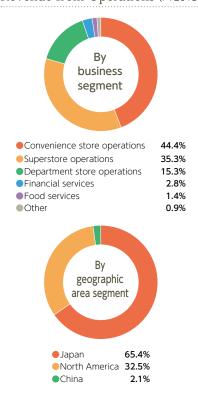

|
| Employees<br>(consolidated) | 148,594<br>(Including the number of part-time<br>employees with every 163 hours/month<br>worked being counted as one employee)                                                                                                        |
| Website                     | http://www.7andi.com/en/                                                                                                                                                                                                              |

# Revenue from Operations and Operating Income



# Revenue from Operations (FY2013)



### Net Sales (FY2013)



\*2 Sales represent ordinary income.

## Consolidated Employees (FY2013)



Corporate information and financial details are available on the website. • http://www.7andi.com/en/ir/index.html

#### About the CSR Report

The CSR Report 2014 covers major CSR initiatives implemented by Seven & i Holdings, our holding company, as well as its operating companies.

The Report also contains the processes used to identify the five material issues facing the Seven & i Group, so that we can collectively work as a group of companies to fulfill the expectations and needs of stakeholders.

#### Report coverage

The Report mainly covers the following organizations. Information on each company is also available on the following websites.

Sales of reporting organizations as a pe