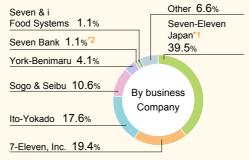

## Net sales (FY2010)

- 1 Seven-Eleven Japan's sales represent total store sales.
- \*2 Sales for Seven Bank represent ordinary income.

Major ratings of Socially Responsible Investment (SRI)(as of this writing, September 12, 20110)