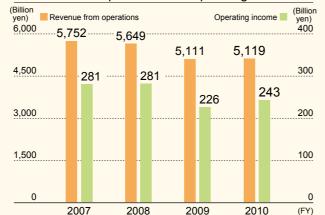

## **Group Overview**



#### Corporate Data (as of February 28, 2011)

Company Seven & i Holdings Co., Ltd. name:

Headquarters: 8-8 Nibancho, Chiyoda-ku, Tokyo 102-8452, Japan

Established: September 1, 2005

Contents of

Planning, management, and operations for the various Group companies, centered on convenience stores, general merchandise stores, department stores, supermarkets, food services, financial services, and IT/services

Paid-in capital: ¥50 billion

Employees 133,118

133,118\* ed): \*Including part-time employees (monthly average

number, with 8 hours/day counted as one employee)

Web site: http://www.7andi.com/en/index.html

### Revenue from operations and operating income



## Revenue from operations (FY2010)



## Net sales (FY2010)



- 1 Seven-Eleven Japan's sales represent total store sales.
- \*2 Sales for Seven Bank represent ordinary income.

Major ratings of Socially Responsible Investment (SRI)(as of this writing, September 12, 20110)

Seven & i Holdings Co., Ltd. is selected constituent in the following index.











## About this Report

For the CSR Report 2011, the editorial method has changed from last year's report, which looked at the activities of each operating company. The activities of the holding company and those of the overall Seven & i Group are the focus of this report. This report was prepared in accordance with the five Challenges Facing the Seven & i Group set in 2009, taking into consideration the opinions of outside experts.