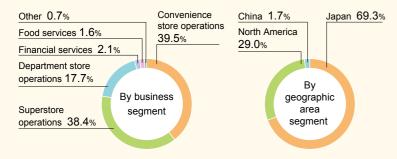

## **Group Overview**



#### Corporate Data (as of February 28, 2011)

Company Seven & i Holdings Co., Ltd. name:

Headquarters: 8-8 Nibancho, Chiyoda-ku, Tokyo 102-8452, Japan

Established: September 1, 2005

Contents of

Planning, management, and operations for the various Group companies, centered on convenience stores, general merchandise stores, department stores, supermarkets, food services, financial services, and IT/services

Paid-in capital: ¥50 billion

Employees 133,118

133,118\* ed): \*Including part-time employees (monthly average

number, with 8 hours/day counted as one employee)

Web site: http://www.7andi.com/en/index.html

### Revenue from operations and operating income



## Revenue from operations (FY2010)



## Net sales (FY2010)



- 1 Seven-Eleven Japan's sales represent total store sales.
- \*2 Sales for Seven Bank represent ordinary income.

Major ratings of Socially Responsible Investment (SRI)(as of this writing, September 12, 20110)

Seven & i Holdings Co., Ltd. is selected constituent in the following index.











## About this Report

For the CSR Report 2011, the editorial method has changed from last year's report, which looked at the activities of each operating company. The activities of the holding company and those of the overall Seven & i Group are the focus of this report. This report was prepared in accordance with the five Challenges Facing the Seven & i Group set in 2009, taking into consideration the opinions of outside experts. (The Challenges were selected referrin