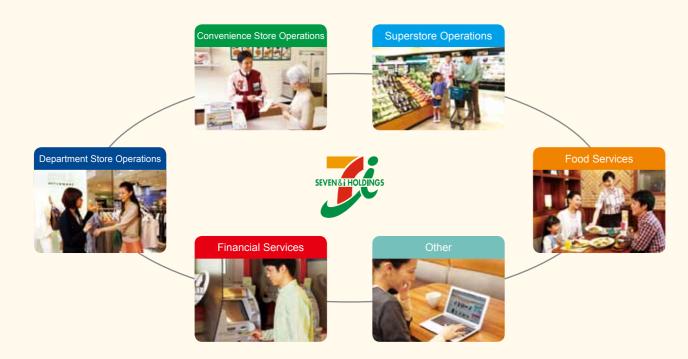

#### Corporate Data (as of February 28, 2011)

Company Seven & i Holdings Co., Ltd. name:

Headquarters: 8-8 Nibancho, Chiyoda-ku, Tokyo 102-8452, Japan

Established: September 1, 2005

Contents of

Planning, management, and operations for the various Group companies, centered on convenience stores, general merchandise stores, department stores, supermarkets, food services, financial services, and IT/services