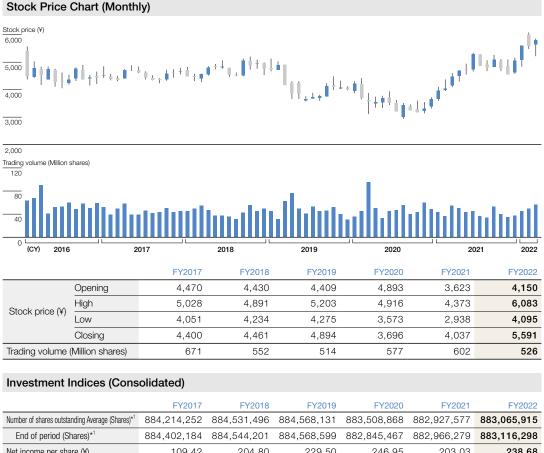

rket Environment

Understand Seven & i Group's Strategy and Performance

#### **See Stock Information**

Stock Information

See Seven & i Group's History

#### See Numerical Data

#### Market environment

#### Seven & i Group's Performance

- Medium-Term Management Plan
- Consolidated Financial Summary
- Overview of Major Group Companies
- Segment Information
- Financial Position
- Overseas Convenience Store Operations
- Domestic Convenience Store Operations
- Superstore Operations
- Department and Specialty Store Operations
- Financial Services

## **SEVEN&i** HLDGS. CORPORATE OUTLINE FY2022

Learn

earn about the Market Environment Understand Seven & i Group's Strategy and Performance

See Stock Information

See Seven & i Group's Histo

See Numerical Data

### **Stock Information**







|                                                       | •           |             |             |             |             |             |
|-------------------------------------------------------|-------------|-------------|-------------|-------------|-------------|-------------|
|                                                       | FY2017      | FY2018      | FY2019      | FY2020      | FY2021      | FY2022      |
| Number of shares outstanding Average (Shares)*1       | 884,214,252 | 884,531,496 | 884,568,131 | 883,508,868 | 882,927,577 | 883,065,915 |
| End of period (Shares)*1                              | 884,402,184 | 884,544,201 | 884,568,599 | 882,845,467 | 882,966,279 | 883,116,298 |
| Net income per share (¥)                              | 109.42      | 204.80      | 22