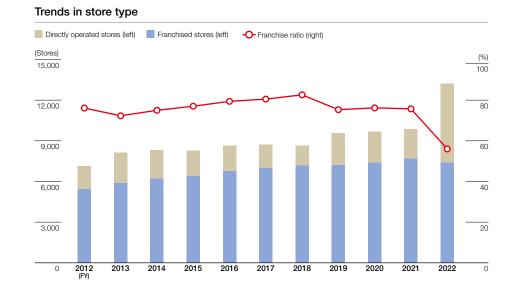

### **Domestic CVS business strategy**

Return to regrowth path

- · Explore business regions, handling by individual stores / location
- Strengthen relationships with franchisees