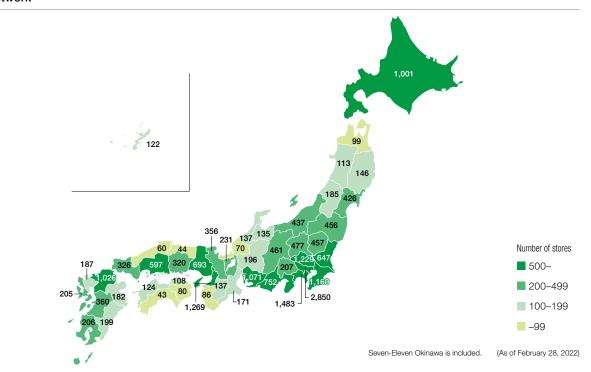

### Store Network

Notes: 1. Number of stores operated directly by our subsidiaries

- Number of stores operated by companies in each country granted a defined license
- Number of stores with licenses to use the trademark of Sogo & Seibu Co., Ltd.
- Number of stores that are THE LOFT overseas franchise
- 2. The number of stores in Japan is as of February 28, 2022 and in the rest of other countries/areas is as of December 31, 2021.

### **Status of Store Development**

| Domestic Store Network | 7-Eleven | Ito-Yokado | York-Benimaru | York Mart, York Foods, etc. | SEIBU/SOGO | Akachan Honpo | Denny's        | Loft                 |
|------------------------|----------|------------|---------------|-----------------------------|------------|---------------|----------------|----------------------|
|                        | ELEVER   |            | ~             | ~                           | SEIBU sogo | okachan honpo | <b>Denitys</b> | <b>Loft</b> (Stores) |
| Hokkaido               | 1,001    | 7          | _             | _                           | _          | 3             | _              | 2                    |
| Tohoku                 | 1,425    | 9          | 162           | -                           | 1          | 4             | 12             | 7                    |
| Kanto                  | 8,303    | 95         | 75            | 101                         | 7          | 49            | 234            | 69                   |
| Chubu                  | 3,466    | 10         | _             | -                           | 1          | 20            | 66             | 19                   |
| Kinki                  | 2,943    | 7          | _             | -                           | -          | 22            | 10             | 20                   |
| Chugoku                | 1,347    | _          | _             | -                           | 1          | 8             | -              | 7                    |
| Shikoku                | 355      | _          | _             | -                           | _          | 2             | -              | 4                    |
| Kyushu, Okinawa        | 2,487    | _          | _             | -                           | -          | 13            | _              | 10                   |
| Total                  | 21,327   | 128        | 237           | 101                         | 10         | 121           | 322            | 138                  |

Note: As of February 28, 2022

Learn about the Mark Environment

Learn about Seven & i Group

Understand Seven & i Group's Strategy and Performance

See Stock Informatio

See Seven & i Group's Histo

See Numerical Data