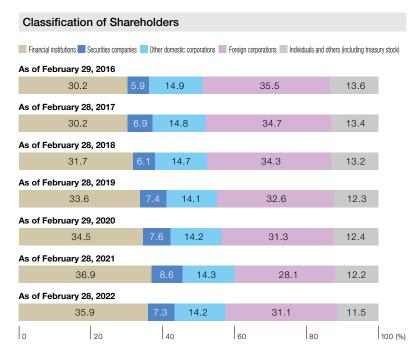

Market Environment

Understand Seven & i Group's Strategy and Performance

#### **See Stock Information**

Stock Information

See Seven & i Group's History

#### See Numerical Data

#### Market environment

#### Seven & i Group's Performance

- Medium-Term Management Plan
- Consolidated Financial Summary
- Overview of Major Group Companies
- Segment Information
- Financial Position
- Overseas Convenience Store Operations
- Domestic Convenience Store Operations
- Superstore Operations
- Department and Specialty Store Operations
- Financial Services

## **SEVEN&i** HLDGS. CORPORATE OUTLINE FY2022

Learn

earn about the Market Environment Understand Seven & i Group's Strategy and Performance

See Stock Information

See Seven & i Group's Histo

See Numerical Data

### **Stock Information**







|                                                       | •           |             |             |             |             |             |
|-------------------------------------------------------|-------------|-------------|-------------|-------------|-------------|-------------|
|                                                       | FY2017      | FY2018      | FY2019      | FY2020      | FY2021      | FY2022      |
| Number of shares outstanding Average (Shares)*1       | 884,214,252 | 884,531,496 | 884,568,131 | 883,508,868 | 882,927,577 | 883,065,915 |
| End of period (Shares)*1                              | 884,402,184 | 884,544,201 | 884,568,599 | 882,845,467 | 882,966,279 | 883,116,298 |
| Net income per share (¥)                              | 109.42      | 204.80      |