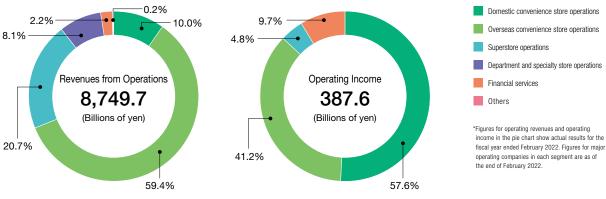

# **Consolidated Financial Summary**

|                                            |              |           |           | •         |           |           |           |           |           |           |           |                             |                                     |
|--------------------------------------------|--------------|-----------|-----------|-----------|-----------|-----------|-----------|-----------|-----------|-----------|-----------|-----------------------------|-------------------------------------|
|                                            |              | FY2012    | FY2013    | FY2014    | FY2015    | FY2016    | FY2017    | FY2018    | FY2019    | FY2020    | FY2021    | (Millions of yen)<br>FY2022 | (Thousands of US Dollars)<br>FY2022 |
| Revenues from operations                   |              | 4,786,344 | 4,991,642 | 5,631,820 | 6,038,948 | 6,045,704 | 5,835,689 | 6,037,815 | 6,791,215 | 6,644,359 | 5,766,718 | 8,749,752                   | 76,084,800                          |
| Operating income                           |              | 292,060   | 295,685   | 339,659   | 343,331   | 352,320   | 364,573   | 391,657   | 411,596   | 424,266   | 366,329   | 387,653                     | 3,370,895                           |
| EBITDA*1                                   |              | 444,969   | 465,782   | 505,662   | 534,464   | 569,064   | 588,214   | 621,445   | 655,915   | 674,317   | 626,874   | 751,491                     | 6,534,704                           |
| Ordinary income                            |              | 293,171   | 295,836   | 339,083   | 341,484   | 350,165   | 364,405   | 390,746   | 406,523   | 417,872   | 357,364   | 358,571                     | 3,118,008                           |
| Net income attributable to owners of p     | parent       | 129,837   | 138,064   | 175,691   | 172,979   | 160,930   | 96,750    | 181,150   | 203,004   | 218,185   | 179,262   | 210,774                     | 1,832,817                           |
| Total assets                               |              | 3,889,358 | 4,262,397 | 4,811,380 | 5,234,705 | 5,441,691 | 5,508,888 | 5,494,630 | 5,795,065 | 5,996,887 | 6,946,832 | 8,739,279                   | 75,993,730                          |
| Net assets                                 |              | 1,860,954 | 1,994,740 | 2,221,557 | 2,430,917 | 2,505,182 | 2,475,806 | 2,575,342 | 2,672,486 | 2,757,222 | 2,831,335 | 3,147,732                   | 27,371,582                          |
| Non-controlling interests                  |              | 93,748    | 102,038   | 123,866   | 128,827   | 129,912   | 137,154   | 145,454   | 148,285   | 155,295   | 162,352   | 166,719                     | 1,449,730                           |
| Interest-bearing debt                      |              | 712,077   | 853,064   | 934,396   | 948,252   | 1,032,970 | 1,048,490 | 983,061   | 1,105,189 | 982,960   | 1,761,210 | 2,898,733                   | 25,206,373                          |
| Debt/equity ratio (Times)                  |              | 0.40      | 0.45      | 0.45      | 0.41      | 0.44      | 0.45      | 0.41      | 0.44      | 0.38      | 0.66      | 0.97                        | 0.97                                |
| Interest coverage ratio (Times)            |              | 49.0      | 41.1      | 39.4      | 37.8      | 43.8      | 57.2      | 48.7      | 44.6      | 48.4      | 48.6      | 33.9                        | 33.9                                |
| Cash flows from operating activities       |              | 462,642   | 391,406   | 454,335   | 416,690   | 488,973   | 512,523   | 498,306   | 577,878   | 576,670   | 539,995   | 736,476                     | 6,404,139                           |
| Cash flows from investing activities       |              | (342,805) | (340,922) | (286,686) | (270,235) | (335,949) | (371,602) | (240,418) | (557,497) | (318,047) | (394,127) | (2,505,566)                 | (21,787,530)                        |
| Free cash flows <sup>*2</sup>              |              | 119,836   | 50,484    | 167,648   | 146,454   | 153,023   | 140,921   | 257,887   | 20,380    | 258,623   | 145,868   | (1,769,089)                 | (15,383,382)                        |
| Cash flows from financing activities       |              | (40,561)  | 10,032    | (55,227)  | (79,482)  | (2,312)   | (78,190)  | (168,510) | (5,324)   | (213,204) | 690,542   | 937,077                     | 8,148,495                           |
| Net (decrease) increase in cash and cash   | equivalents  | 76,960    | 66,380    | 121,344   | 79,395    | 146,830   | 62,576    | 90,886    | 9,824     | 44,126    | 828,980   | (768,946)                   | (6,686,486)                         |
| Cash and cash equivalents at end of fi     | iscal year   | 733,707   | 800,087   | 921,432   | 1,000,762 | 1,147,086 | 1,209,497 | 1,300,383 | 1,310,729 | 1,354,856 | 2,183,837 | 1,414,890                   | 12,303,391                          |
| Capital expenditures*3                     |              | 255,426   | 334,216   | 336,758   | 341,075   | 399,204   | 384,119   | 347,374   | 539,328   | 360,909   | 377,299   | 439,630                     | 3,822,869                           |
| Depreciation and amortization*4            |              | 139,994   | 155,666   | 147,379   | 172,237   | 195,511   | 207,483   | 213,167   | 221,133   | 226,475   | 235,504   | 292,561                     | 2,544,008                           |
| Net income per share (¥/U.S.\$)            |              | 146.96    | 156.26    | 198.84    | 195.66    | 182.02    | 109.42    | 204.80    | 229.50    | 246.95    | 203.03    | 238.68                      | 2.07                                |
| Owners' equity per share (¥/U.S.\$)        |              | 1,998.84  | 2,140.45  | 2,371.92  | 2,601.23  | 2,683.11  | 2,641.40  | 2,744.08  | 2,850.42  | 2,946.83  | 3,022.68  | 3,375.50                    | 29.35                               |
| Cash flow per share (¥/U.S.\$)*5           |              | 305.41    | 332.45    | 365.64    | 390.49    | 403.15    | 344.07    | 445.79    | 479.49    | 503.29    | 469.76    | 569.99                      | 4.95                                |
| Cash dividends per share (¥/U.S.\$)        |              | 62.00     | 64.00     | 68.00     | 73.00     | 85.00     | 90.00     | 90.00     | 95.00     | 98.50     | 98.50     | 100.00                      | 0.86                                |
| Owners' equity ratio (%)                   |              | 45.4      | 44.4      | 43.6      | 43.9      | 43.6      | 42.4      | 44.2      | 43.5      | 43.4      | 38.4      | 34.1                        | 34.1                                |
| Return on equity (ROE) (%)                 |              | 7.5       | 7.6       | 8.8       | 7.9       | 6.9       | 4.1       | 7.6       | 8.2       | 8.5       | 6.8       | 7.5                         | 7.5                                 |
| Return on total assets (ROA) (%)           |              | 3.4       | 3.4       | 3.9       | 3.4       | 3.0       | 1.8       | 3.3       | 3.6       | 3.7       | 2.8       | 2.7                         | 2.7                                 |
| Dividend payout ratio (%)                  |              | 42.2      | 41.0      | 34.2      | 37.3      | 46.7      | 82.3      | 43.9      | 41.4      | 39.9      | 48.5      | 41.9                        | 41.9                                |
| Ratio of total amounts of dividends to net | t assets (%) | 3.2       | 3.1       | 3.0       | 2.9       | 3.2       | 3.4       | 3.3       | 3.4       | 3.4       | 3.3       | 3.1                         | 3.1                                 |
| Exchange rate                              |              |           |           |           |           |           |           |           |           |           |           |                             |                                     |
| (Income statements) (¥)                    | U.S.\$1=     | 79.80     | 79.81     | 97.73     | 105.79    | 121.10    | 108.78    | 112.16    | 110.44    | 109.03    | 106.76    | 109.90                      |                                     |
|                                            | CNY1=        | 12.32     | 12.72     | 15.92     | 17.18     | 19.23     | 16.42     | 16.62     | 16.71     | 15.78     | 15.48     | 17.04                       |                                     |
| (Balance sheets) (¥)                       | U.S.\$1=     | 77.74     | 86.58     | 105.39    | 120.55    | 120.61    | 116.49    | 113.00    | 111.00    | 109.56    | 103.50    | 115.02                      |                                     |
|                                            | CNY1=        | 12.31     | 13.91     | 17.36     | 19.35     | 18.36     | 16.76     | 17.29     | 16.16     | 15.67     | 15.88     | 18.06                       |                                     |
|                                            |              |           |           |           |           |           |           |           |           |           |           |                             |                                     |