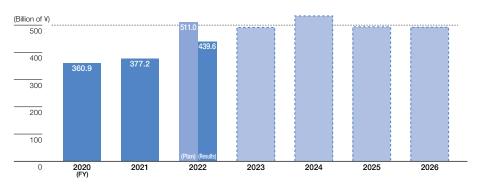

### Capital expenditures plan (consolidated)

- ◆ Continue proactive investment in US-Japan CVS business
   ◆ Investment based on Group strategy
- Environmental investment to be about 125 billion yen in 5 years (about 5% of the total)

<sup>\*</sup> Excluding investment in the acquisition of Speedway in FY2022

<sup>\*</sup> Operating CF: Management accounting figures based on NOPAT

<sup>\*</sup> Planned values are those of the Medium-Term Management Plan announced in July 2021