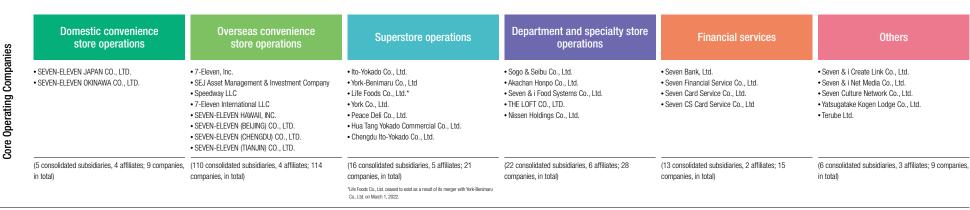

### **Operations in China**

In China, we are operating convenience stores, superstores, supermarkets, etc. We are also working to exchange information between business formats and jointly develop merchandise.

|                                           | Business category                                          | Establishment | Opening date of the first store | Capital              | Ownership ratio                                                                                                                            |                         |
|-------------------------------------------|------------------------------------------------------------|---------------|---------------------------------|----------------------|--------------------------------------------------------------------------------------------------------------------------------------------|-------------------------|
| SEVEN-ELEVEN (BEIJING) CO., LTD.          | Convenience stores                                         | Jan. 2004     | Apr. 15, 2004                   | U.S.\$44 million     | SEVEN-ELEVEN (CHINA) INVESTMENT CO., LTD.<br>Beijing Wang fu jing Department Store Group Co., Ltd.<br>China National Sugar & Alcohol Group | 65.0%<br>25.0%<br>10.0% |
| SEVEN-ELEVEN (CHENGDU) CO., LTD.          | Convenience stores                                         | Dec. 2010     | Mar. 17, 2011                   | CNY472.9 million     | SEVEN-ELEVEN (CHINA) INVESTMENT CO., LTD.                                                                                                  | 100.0%                  |
| SEVEN-ELEVEN (CHINA) INVESTMENT CO., LTD. | Investment company and 7-Eleven's master licensor in China | Sep. 2012     | -                               | CNY876.2 million     | SEVEN-ELEVEN JAPAN CO., LTD.                                                                                                               | 100.0%                  |
| SEVEN-ELEVEN (TIANJIN) CO., LTD.          | Convenience stores                                         | Nov. 2012     | Nov. 29, 2012                   | CNY200.0 million     | SEVEN-ELEVEN (BEIJING) CO., LTD.                                                                                                           | 100.0%                  |
| SHAN DONG ZHONG DI CONVENIENCE CO., LTD.  | Convenience stores                                         | Jun. 2012     | Nov. 7, 2012                    | CNY210.0 million     | Zhongdi Group Co., Ltd.<br>SEVEN-ELEVEN JAPAN CO., LTD.<br>SEVEN-ELEVEN (CHINA) INVESTMENT CO., LTD.                                       | 65.0%<br>20.0%<br>15.0% |
| Chengdu Ito-Yokado Co., Ltd.              | Superstores and supermarkets                               | Dec. 1996     | Nov. 21, 1997                   | U.S.\$23 million     | Ito-Yokado (China) Investment Co., Ltd.<br>China National Sugar & Alcohol Group<br>ITOCHU Corporation                                      | 80.0%<br>12.0%<br>8.0%  |
| Hua Tang Yokado Commercial Co., Ltd.      | Superstores                                                | Sep. 1997     | Apr. 28, 1998                   | U.S.\$98,722 million | Ito-Yokado (China) Investment Co., Ltd.                                                                                                    | 100.0%                  |
| Ito-Yokado (China) Investment Co., Ltd.   | Investment company in China                                | Jul. 2012     | -                               | U.S.\$47.25 million  | Ito-Yokado Co., Ltd.                                                                                                                       | 100.0%                  |
| Chengdu Ito-Yokado E-commerce Co., Ltd.   | E-commerce                                                 | Apr. 2017     | -                               | CNY80.0 million      | Chengdu Ito-Yokado Co., Ltd.<br>Ito-Yokado (China) Investment Co., Ltd.<br>Chengdu-Vienna Rotation Investment Co., Ltd.                    | 73.8%<br>20.0%<br>6.3%  |