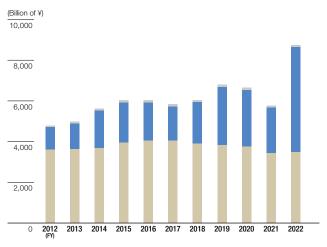

### **Performance Overview**

### Revenues from operations and Operating income

# **Consolidated Financial Summary**

|                                            |              |           |           | •         |           |           |           |           |           |           |           |                             |                                     |
|--------------------------------------------|--------------|-----------|-----------|-----------|-----------|-----------|-----------|-----------|-----------|-----------|-----------|-----------------------------|-------------------------------------|
|                                            |              | FY2012    | FY2013    | FY2014    | FY2015    | FY2016    | FY2017    | FY2018    | FY2019    | FY2020    | FY2021    | (Millions of yen)<br>FY2022 | (Thousands of US Dollars)<br>FY2022 |
| Revenues from operations                   |              | 4,786,344 | 4,991,642 | 5,631,820 | 6,038,948 | 6,045,704 | 5,835,689 | 6,037,815 | 6,791,215 | 6,644,359 | 5,766,718 | 8,749,752                   | 76,084,800                          |
| Operating income                           |              | 292,060   | 295,685   | 339,659   | 343,331   | 352,320   | 364,573   | 391,657   | 411,596   | 424,266   | 366,329   | 387,653                     | 3,370,895                           |
| EBITDA*1                                   |              | 444,969   | 465,782   | 505,662   | 534,464   | 569,064   | 588,214   | 621,445   | 655,915   | 674,317   | 626,874   | 751,491                     | 6,534,704                           |
| Ordinary income                            |              | 293,171   | 295,836   | 339,083   | 341,484   | 350,165   | 364,405   | 390,746   | 406,523   | 417,872   | 357,364   | 358,571                     | 3,118,008                           |
| Net income attributable to owners of p     | parent       | 129,837   | 138,064   | 175,691   | 172,979   | 160,930   | 96,750    | 181,150   | 203,004   | 218,185   | 179,262   | 210,774                     | 1,832,817                           |
| Total assets                               |              | 3,889,358 | 4,262,397 | 4,811,380 | 5,234,705 | 5,441,691 | 5,508,888 | 5,494,630 | 5,795,065 | 5,996,887 | 6,946,832 | 8,739,279                   | 75,993,730                          |
| Net assets                                 |              | 1,860,954 | 1,994,740 | 2,221,557 | 2,430,917 | 2,505,182 | 2,475,806 | 2,575,342 | 2,672,486 | 2,757,222 | 2,831,335 | 3,147,732                   | 27,371,582                          |
| Non-controlling interests                  |              | 93,748    | 102,038   | 123,866   | 128,827   | 129,912   | 137,154   | 145,454   | 148,285   | 155,295   | 162,352   | 166,719                     | 1,449,730                           |
| Interest-bearing debt                      |              | 712,077   | 853,064   | 934,396   | 948,252   | 1,032,970 | 1,048,490 | 983,061   | 1,105,189 | 982,960   | 1,761,210 | 2,898,733                   | 25,206,373                          |
| Debt/equity ratio (Times)                  |              | 0.40      | 0.45      | 0.45      | 0.41      | 0.44      | 0.45      | 0.41      | 0.44      | 0.38      | 0.66      | 0.97                        | 0.97                                |
| Interest coverage ratio (Times)            |              | 49.0      | 41.1      | 39.4      | 37.8      | 43.8      | 57.2      | 48.7      | 44.6      | 48.4      | 48.6      | 33.9                        | 33.9                                |
| Cash flows from operating activities       |              | 462,642   | 391,406   | 454,335   | 416,690   | 488,973   | 512,523   | 498,306   | 577,878   | 576,670   | 539,995   | 736,476                     | 6,404,139                           |
| Cash flows from investing activities       |              | (342,805) | (340,922) | (286,686) | (270,235) | (335,949) | (371,602) | (240,418) | (557,497) | (318,047) | (394,127) | (2,505,566)                 | (21,787,530)                        |
| Free cash flows <sup>*2</sup>              |              | 119,836   | 50,484    | 167,648   | 146,454   | 153,023   | 140,921   | 257,887   | 20,380    | 258,623   | 145,868   | (1,769,089)                 | (15,383,382)                        |
| Cash flows from financing activities       |              | (40,561)  | 10,032    | (55,227)  | (79,482)  | (2,312)   | (78,190)  | (168,510) | (5,324)   | (213,204) | 690,542   | 937,077                     | 8,148,495                           |
| Net (decrease) increase in cash and cash   | equivalents  | 76,960    | 66,380    | 121,344   | 79,395    | 146,830   | 62,576    | 90,886    | 9,824     | 44,126    | 828,980   | (768,946)                   | (6,686,486)                         |
| Cash and cash equivalents at end of fi     | iscal year   | 733,707   | 800,087   | 921,432   | 1,000,762 | 1,147,086 | 1,209,497 | 1,300,383 | 1,310,729 | 1,354,856 | 2,183,837 | 1,414,890                   | 12,303,391                          |
| Capital expenditures*3                     |              | 255,426   | 334,216   | 336,758   | 341,075   | 399,204   | 384,119   | 347,374   | 539,328   | 360,909   | 377,299   | 439,630                     | 3,822,869                           |
| Depreciation and amortization*4            |              | 139,994   | 155,666   | 147,379   | 172,237   | 195,511   | 207,483   | 213,167   | 221,133   | 226,475   | 235,504   | 292,561                     | 2,544,008                           |
| Net income per share (¥/U.S.\$)            |              | 146.96    | 156.26    | 198.84    | 195.66    | 182.02    | 109.42    | 204.80    | 229.50    | 246.95    | 203.03    | 238.68                      | 2.07                                |
| Owners' equity per share (¥/U.S.\$)        |              | 1,998.84  | 2,140.45  | 2,371.92  | 2,601.23  | 2,683.11  | 2,641.40  | 2,744.08  | 2,850.42  | 2,946.83  | 3,022.68  | 3,375.50                    | 29.35                               |
| Cash flow per share (¥/U.S.\$)*5           |              | 305.41    | 332.45    | 365.64    | 390.49    | 403.15    | 344.07    | 445.79    | 479.49    | 503.29    | 469.76    | 569.99                      | 4.95                                |
| Cash dividends per share (¥/U.S.\$)        |              | 62.00     | 64.00     | 68.00     | 73.00     | 85.00     | 90.00     | 90.00     | 95.00     | 98.50     | 98.50     | 100.00                      | 0.86                                |
| Owners' equity ratio (%)                   |              | 45.4      | 44.4      | 43.6      | 43.9      | 43.6      | 42.4      | 44.2      | 43.5      | 43.4      | 38.4      | 34.1                        | 34.1                                |
| Return on equity (ROE) (%)                 |              | 7.5       | 7.6       | 8.8       | 7.9       | 6.9       | 4.1       | 7.6       | 8.2       | 8.5       | 6.8       | 7.5                         | 7.5                                 |
| Return on total assets (ROA) (%)           |              | 3.4       | 3.4       | 3.9       | 3.4       | 3.0       | 1.8       | 3.3       | 3.6       | 3.7       | 2.8       | 2.7                         | 2.7                                 |
| Dividend payout ratio (%)                  |              | 42.2      | 41.0      | 34.2      | 37.3      | 46.7      | 82.3      | 43.9      | 41.4      | 39.9      | 48.5      | 41.9                        | 41.9                                |
| Ratio of total amounts of dividends to net | t assets (%) | 3.2       | 3.1       | 3.0       | 2.9       | 3.2       | 3.4       | 3.3       | 3.4       | 3.4       | 3.3       | 3.1                         | 3.1                                 |
| Exchange rate                              |              |           |           |           |           |           |           |           |           |           |           |                             |                                     |
| (Income statements) (¥)                    | U.S.\$1=     | 79.80     | 79.81     | 97.73     | 105.79    | 121.10    | 108.78    | 112.16    | 110.44    | 109.03    | 106.76    | 109.90                      |                                     |
|                                            | CNY1=        | 12.32     | 12.72     | 15.92     | 17.18     | 19.23     | 16.42     | 16.62     | 16.71     | 15.78     | 15.48     | 17.04                       |                                     |
| (Balance sheets) (¥)                       | U.S.\$1=     | 77.74     | 86.58     | 105.39    | 120.55    | 120.61    | 116.49    | 113.00    | 111.00    | 109.56    | 103.50    | 115.02                      |                                     |
|                                            | CNY1=        | 12.31     | 13.91     | 17.36     | 19.35     | 18.36     | 16.76     | 17.29     | 16.16     | 15.67     | 15.88     | 18.06                       |                                     |
|                                            |              |           |           |           |           |           |           |           |           |           |           |                             |                                     |