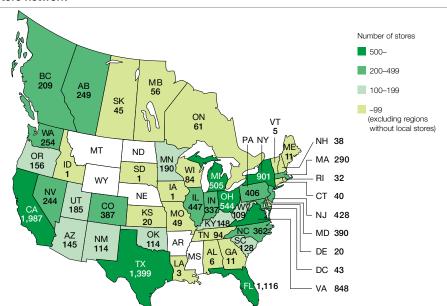

### **Status of Store Development**

| Domestic Store Network | 7-Eleven | Ito-Yokado | York-Benimaru | York Mart, York Foods, etc. | SEIBU/SOGO | Akachan Honpo | Denny's        | Loft                 |
|------------------------|----------|------------|---------------|-----------------------------|------------|---------------|----------------|----------------------|
|                        | ELEVER   |            | ~             | ~                           | SEIBU sogo | okachan honpo | <b>Denitys</b> | <b>Loft</b> (Stores) |
| Hokkaido               | 1,001    | 7          | _             | _                           | _          | 3             | _              | 2                    |
| Tohoku                 | 1,425    | 9          | 162           | -                           | 1          | 4             | 12             | 7                    |
| Kanto                  | 8,303    | 95         | 75            | 101                         | 7          | 49            | 234            | 69                   |
| Chubu                  | 3,466    | 10         | _             | -                           | 1          | 20            | 66             | 19                   |
| Kinki                  | 2,943    | 7          | _             | -                           | -          | 22            | 10             | 20                   |
| Chugoku                | 1,347    | _          | _             | -                           | 1          | 8             | -              | 7                    |
| Shikoku                | 355      | _          | _             | -                           | _          | 2             | -              | 4                    |
| Kyushu, Okinawa        | 2,487    | _          | _             | -                           | -          | 13            | _              | 10                   |
| Total                  | 21,327   | 128        | 237           | 101                         | 10         | 121           | 322            | 138                  |