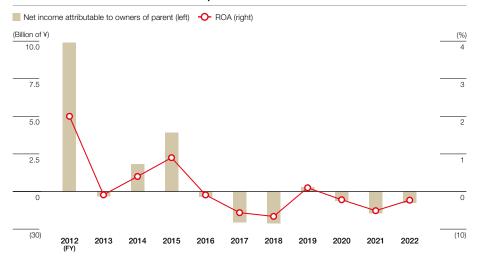

### Net income attributable to owners of parent and ROE

# **Consolidated Financial Summary**

|                                            |              |           |           | •         |           |           |           |           |           |           |           |                             |                                     |
|--------------------------------------------|--------------|-----------|-----------|-----------|-----------|-----------|-----------|-----------|-----------|-----------|-----------|-----------------------------|-------------------------------------|
|                                            |              | FY2012    | FY2013    | FY2014    | FY2015    | FY2016    | FY2017    | FY2018    | FY2019    | FY2020    | FY2021    | (Millions of yen)<br>FY2022 | (Thousands of US Dollars)<br>FY2022 |
| Revenues from operations                   |              | 4,786,344 | 4,991,642 | 5,631,820 | 6,038,948 | 6,045,704 | 5,835,689 | 6,037,815 | 6,791,215 | 6,644,359 | 5,766,718 | 8,749,752                   | 76,084,800                          |
| Operating income                           |              | 292,060   | 295,685   | 339,659   | 343,331   | 352,320   | 364,573   | 391,657   | 411,596   | 424,266   | 366,329   | 387,653                     | 3,370,895                           |
| EBITDA*1                                   |              | 444,969   | 465,782   | 505,662   | 534,464   | 569,064   | 588,214   | 621,445   | 655,915   | 674,317   | 626,874   | 751,491                     | 6,534,704                           |
| Ordinary income                            |              | 293,171   | 295,836   | 339,083   | 341,484   | 350,165   | 364,405   | 390,746   | 406,523   | 417,872   | 357,364   | 358,571                     | 3,118,008                           |
| Net income attributable to owners of p     | parent       | 129,837   | 138,064   | 175,691   | 172,979   | 160,930   | 96,750    | 181,150   | 203,004   | 218,185   | 179,262   | 210,774                     | 1,832,817                           |
| Total assets                               |              | 3,889,358 | 4,262,397 | 4,811,380 | 5,234,705 | 5,441,691 | 5,508,888 | 5,494,630 | 5,795,065 | 5,996,887 | 6,946,832 | 8,739,279                   | 75,993,730                          |
| Net assets                                 |              | 1,860,954 | 1,994,740 | 2,221,557 | 2,430,917 | 2,505,182 | 2,475,806 | 2,575,342 | 2,672,486 | 2,757,222 | 2,831,335 | 3,147,732                   | 27,371,582                          |
| Non-controlling interests                  |              | 93,748    | 102,038   | 123,866   | 128,827   | 129,912   | 137,154   | 145,454   | 148,285   | 155,295   | 162,352   | 166,719                     | 1,449,730                           |
| Interest-bearing debt                      |              | 712,077   | 853,064   | 934,396   | 948,252   | 1,032,970 | 1,048,490 | 983,061   | 1,105,189 | 982,960   | 1,761,210 | 2,898,733                   | 25,206,373                          |
| Debt/equity ratio (Times)                  |              | 0.40      | 0.45      | 0.45      | 0.41      | 0.44      | 0.45      | 0.41      | 0.44      | 0.38      | 0.66      | 0.97                        | 0.97                                |
| Interest coverage ratio (Times)            |              | 49.0      | 41.1      | 39.4      | 37.8      | 43.8      | 57.2      | 48.7      | 44.6      | 48.4      | 48.6      | 33.9                        | 33.9                                |
| Cash flows from operating activities       |              | 462,642   | 391,406   | 454,335   | 416,690   | 488,973   | 512,523   | 498,306   | 577,878   | 576,670   | 539,995   | 736,476                     | 6,404,139                           |
| Cash flows from investing activities       |              | (342,805) | (340,922) | (286,686) | (270,235) | (335,949) | (371,602) | (240,418) | (557,497) | (318,047) | (394,127) | (2,505,566)                 | (21,787,530)                        |
| Free cash flows <sup>*2</sup>              |              | 119,836   | 50,484    | 167,648   | 146,454   | 153,023   | 140,921   | 257,887   | 20,380    | 258,623   | 145,868   | (1,769,089)                 | (15,383,382)                        |
| Cash flows from financing activities       |              | (40,561)  | 10,032    | (55,227)  | (79,482)  | (2,312)   | (78,190)  | (168,510) | (5,324)   | (213,204) | 690,542   | 937,077                     | 8,148,495                           |
| Net (decrease) increase in cash and cash   | equivalents  | 76,960    | 66,380    | 121,344   | 79,395    | 146,830   | 62,576    | 90,886    | 9,824     | 44,126    | 828,980   | (768,946)                   | (6,686,486)                         |
| Cash and cash equivalents at end of fi     | iscal year   | 733,707   | 800,087   | 921,432   | 1,000,762 | 1,147,086 | 1,209,497 | 1,300,383 | 1,310,729 | 1,354,856 | 2,183,837 | 1,414,890                   | 12,303,391                          |
| Capital expenditures*3                     |              | 255,426   | 334,216   | 336,758   | 341,075   | 399,204   | 384,119   | 347,374   | 539,328   | 360,909   | 377,299   | 439,630                     | 3,822,869                           |
| Depreciation and amortization*4            |              | 139,994   | 155,666   | 147,379   | 172,237   | 195,511   | 207,483   | 213,167   | 221,133   | 226,475   | 235,504   | 292,561                     | 2,544,008                           |
| Net income per share (¥/U.S.\$)            |              | 146.96    | 156.26    | 198.84    | 195.66    | 182.02    | 109.42    | 204.80    | 229.50    | 246.95    | 203.03    | 238.68                      | 2.07                                |
| Owners' equity per share (¥/U.S.\$)        |              | 1,998.84  | 2,140.45  | 2,371.92  | 2,601.23  | 2,683.11  | 2,641.40  | 2,744.08  | 2,850.42  | 2,946.83  | 3,022.68  | 3,375.50                    | 29.35                               |
| Cash flow per share (¥/U.S.\$)*5           |              | 305.41    | 332.45    | 365.64    | 390.49    | 403.15    | 344.07    | 445.79    | 479.49    | 503.29    | 469.76    | 569.99                      | 4.95                                |
| Cash dividends per share (¥/U.S.\$)        |              | 62.00     | 64.00     | 68.00     | 73.00     | 85.00     | 90.00     | 90.00     | 95.00     | 98.50     | 98.50     | 100.00                      | 0.86                                |
| Owners' equity ratio (%)                   |              | 45.4      | 44.4      | 43.6      | 43.9      | 43.6      | 42.4      | 44.2      | 43.5      | 43.4      | 38.4      | 34.1                        | 34.1                                |
| Return on equity (ROE) (%)                 |              | 7.5       | 7.6       | 8.8       | 7.9       | 6.9       | 4.1       | 7.6       | 8.2       | 8.5       | 6.8       | 7.5                         | 7.5                                 |
| Return on total assets (ROA) (%)           |              | 3.4       | 3.4       | 3.9       | 3.4       | 3.0       | 1.8       | 3.3       | 3.6       | 3.7       | 2.8       | 2.7                         | 2.7                                 |
| Dividend payout ratio (%)                  |              | 42.2      | 41.0      | 34.2      | 37.3      | 46.7      | 82.3      | 43.9      | 41.4      | 39.9      | 48.5      | 41.9                        | 41.9                                |
| Ratio of total amounts of dividends to net | t assets (%) | 3.2       | 3.1       | 3.0       | 2.9       | 3.2       | 3.4       | 3.3       | 3.4       | 3.4       | 3.3       | 3.1                         | 3.1                                 |
| Exchange rate                              |              |           |           |           |           |           |           |           |           |           |           |                             |                                     |
| (Income statements) (¥)                    | U.S.\$1=     | 79.80     | 79.81     | 97.73     | 105.79    | 121.10    | 108.78    | 112.16    | 110.44    | 109.03    | 106.76    | 109.90                      |                                     |
|                                            | CNY1=        | 12.32     | 12.72     | 15.92     | 17.18     | 19.23     | 16.42     | 16.62     | 16.71     | 15.78     | 15.48     | 17.04                       |                                     |
| (Balance sheets) (¥)                       | U.S.\$1=     | 77.74     | 86.58     | 105.39    | 120.55    | 120.61    | 116.49    | 113.00    | 111.00    | 109.56    | 103.50    | 115.02                      |                                     |
|                                            | CNY1=        | 12.31     | 13.91     | 17.36     | 19.35     | 18.36     | 16.76     | 17.29     | 16.16     | 15.67     | 15.88     | 18.06                       |                                     |
|                                            |              |           |           |           |           |           |           |           |           |           |           |                             |                                     |