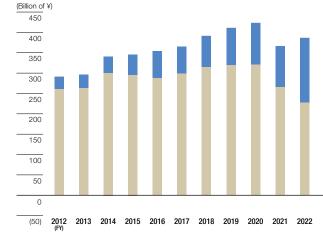

### Capital expenditures plan (consolidated)

- ◆ Continue proactive investment in US-Japan CVS business
   ◆ Investment based on Group strategy
- Environmental investment to be about 125 billion yen in 5 years (about 5% of the total)

<sup>\*</sup> Excluding investment in the acquisition of Speedway in FY2022

<sup>\*</sup> Operating CF: Management accounting figures based on NOPAT

<sup>\*</sup> Planned values are those of the Medium-Term Management Plan announced in July 2021