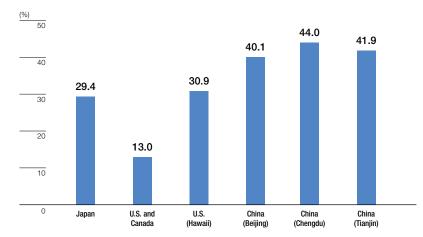

# Major Group Companies' Market Share in Japan (Nonconsolidated)

### Top 3 in chain store sales at convenience stores

|                                  | FY2022<br>(Billion of ¥) | Share<br>(%) |
|----------------------------------|--------------------------|--------------|
| Convenience stores total market* | 10,807.3                 | 100.0        |
|                                  |                          |              |
| 1 Seven-Eleven Japan             | 4,952.7                  | 45.8         |
| 2 FamilyMart                     | 2,841.9                  | 26.3         |

| * The figure for convenience stores total market is sum of sales from March 2021 to | February   |
|-------------------------------------------------------------------------------------|------------|
| 2022, according to the Japan Franchise Association's Convenience Store              | Statistics |
| Investigation Monthly Report.                                                       |            |