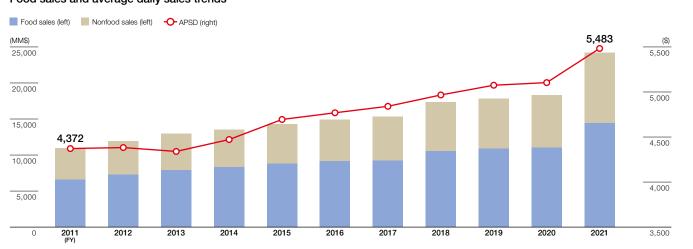

# **Domestic Environment of the Retail Industry**

- Food and beverages Food-service industry
- Takeout meals

Sources: Current Survey of Commerce (Ministry of Economy, Trade and Industry) and Trends in the Scale of the Food Market (Foodservice Industry Research Institute)