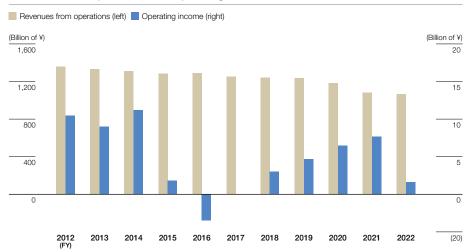

# **Consolidated Financial Summary**

|                                            |              |           |           | •         |           |           |           |           |           |           |           |                             |                                     |
|--------------------------------------------|--------------|-----------|-----------|-----------|-----------|-----------|-----------|-----------|-----------|-----------|-----------|-----------------------------|-------------------------------------|
|                                            |              | FY2012    | FY2013    | FY2014    | FY2015    | FY2016    | FY2017    | FY2018    | FY2019    | FY2020    | FY2021    | (Millions of yen)<br>FY2022 | (Thousands of US Dollars)<br>FY2022 |
| Revenues from operations                   |              | 4,786,344 | 4,991,642 | 5,631,820 | 6,038,948 | 6,045,704 | 5,835,689 | 6,037,815 | 6,791,215 | 6,644,359 | 5,766,718 | 8,749,752                   | 76,084,800                          |
| Operating income                           |              | 292,060   | 295,685   | 339,659   | 343,331   | 352,320   | 364,573   | 391,657   | 411,596   | 424,266   | 366,329   | 387,653                     | 3,370,895                           |
| EBITDA*1                                   |              | 444,969   | 465,782   | 505,662   | 534,464   | 569,064   | 588,214   | 621,445   | 655,915   | 674,317   | 626,874   | 751,491                     | 6,534,704                           |
| Ordinary income                            |              | 293,171   | 295,836   | 339,083   | 341,484   | 350,165   | 364,405   | 390,746   | 406,523   | 417,872   | 357,364   | 358,571                     | 3,118,008                           |
| Net income attributable to owners of p     | parent       | 129,837   | 138,064   | 175,691   | 172,979   | 160,930   | 96,750    | 181,150   | 203,004   | 218,185   | 179,262   | 210,774                     | 1,832,817                           |
| Total assets                               |              | 3,889,358 | 4,262,397 | 4,811,380 | 5,234,705 | 5,441,691 | 5,508,888 | 5,494,630 | 5,795,065 | 5,996,887 | 6,946,832 | 8,739,279                   | 75,993,730                          |
| Net assets                                 |              | 1,860,954 | 1,994,740 | 2,221,557 | 2,430,917 | 2,505,182 | 2,475,806 | 2,575,342 | 2,672,486 | 2,757,222 | 2,831,335 | 3,147,732                   | 27,371,582                          |
| Non-controlling interests                  |              | 93,748    | 102,038   | 123,866   | 128,827   | 129,912   | 137,154   | 145,454   | 148,285   | 155,295   | 162,352   | 166,719                     | 1,449,730                           |
| Interest-bearing debt                      |              | 712,077   | 853,064   | 934,396   | 948,252   | 1,032,970 | 1,048,490 | 983,061   | 1,105,189 | 982,960   | 1,761,210 | 2,898,733                   | 25,206,373                          |
| Debt/equity ratio (Times)                  |              | 0.40      | 0.45      | 0.45      | 0.41      | 0.44      | 0.45      | 0.41      | 0.44      | 0.38      | 0.66      | 0.97                        | 0.97                                |
| Interest coverage ratio (Times)            |              | 49.0      | 41.1      | 39.4      | 37.8      | 43.8      | 57.2      | 48.7      | 44.6      | 48.4      | 48.6      | 33.9                        | 33.9                                |
| Cash flows from operating activities       |              | 462,642   | 391,406   | 454,335   | 416,690   | 488,973   | 512,523   | 498,306   | 577,878   | 576,670   | 539,995   | 736,476                     | 6,404,139                           |
| Cash flows from investing activities       |              | (342,805) | (340,922) | (286,686) | (270,235) | (335,949) | (371,602) | (240,418) | (557,497) | (318,047) | (394,127) | (2,505,566)                 | (21,787,530)                        |
| Free cash flows <sup>*2</sup>              |              | 119,836   | 50,484    | 167,648   | 146,454   | 153,023   | 140,921   | 257,887   | 20,380    | 258,623   | 145,868   | (1,769,089)                 | (15,383,382)                        |
| Cash flows from financing activities       |              | (40,561)  | 10,032    | (55,227)  | (79,482)  | (2,312)   | (78,190)  | (168,510) | (5,324)   | (213,204) | 690,542   | 937,077                     | 8,148,495                           |
| Net (decrease) increase in cash and cash   | equivalents  | 76,960    | 66,380    | 121,344   | 79,395    | 146,830   | 62,576    | 90,886    | 9,824     | 44,126    | 828,980   | (768,946)                   | (6,686,486)                         |
| Cash and cash equivalents at end of fi     | iscal year   | 733,707   | 800,087   | 921,432   | 1,000,762 | 1,147,086 | 1,209,497 | 1,300,383 | 1,310,729 | 1,354,856 | 2,183,837 | 1,414,890                   | 12,303,391                          |
| Capital expenditures*3                     |              | 255,426   | 334,216   | 336,758   | 341,075   | 399,204   | 384,119   | 347,374   | 539,328   | 360,909   | 377,299   | 439,630                     | 3,822,869                           |
| Depreciation and amortization*4            |              | 139,994   | 155,666   | 147,379   | 172,237   | 195,511   | 207,483   | 213,167   | 221,133   | 226,475   | 235,504   | 292,561                     | 2,544,008                           |
| Net income per share (¥/U.S.\$)            |              | 146.96    | 156.26    | 198.84    | 195.66    | 182.02    | 109.42    | 204.80    | 229.50    | 246.95    | 203.03    | 238.68                      | 2.07                                |
| Owners' equity per share (¥/U.S.\$)        |              | 1,998.84  | 2,140.45  | 2,371.92  | 2,601.23  | 2,683.11  | 2,641.40  | 2,744.08  | 2,850.42  | 2,946.83  | 3,022.68  | 3,375.50                    | 29.35                               |
| Cash flow per share (¥/U.S.\$)*5           |              | 305.41    | 332.45    | 365.64    | 390.49    | 403.15    | 344.07    | 445.79    | 479.49    | 503.29    | 469.76    | 569.99                      | 4.95                                |
| Cash dividends per share (¥/U.S.\$)        |              | 62.00     | 64.00     | 68.00     | 73.00     | 85.00     | 90.00     | 90.00     | 95.00     | 98.50     | 98.50     | 100.00                      | 0.86                                |
| Owners' equity ratio (%)                   |              | 45.4      | 44.4      | 43.6      | 43.9      | 43.6      | 42.4      | 44.2      | 43.5      | 43.4      | 38.4      | 34.1                        | 34.1                                |
| Return on equity (ROE) (%)                 |              | 7.5       | 7.6       | 8.8       | 7.9       | 6.9       | 4.1       | 7.6       | 8.2       | 8.5       | 6.8       | 7.5                         | 7.5                                 |
| Return on total assets (ROA) (%)           |              | 3.4       | 3.4       | 3.9       | 3.4       | 3.0       | 1.8       | 3.3       | 3.6       | 3.7       | 2.8       | 2.7                         | 2.7                                 |
| Dividend payout ratio (%)                  |              | 42.2      | 41.0      | 34.2      | 37.3      | 46.7      | 82.3      | 43.9      | 41.4      | 39.9      | 48.5      | 41.9                        | 41.9                                |
| Ratio of total amounts of dividends to net | t assets (%) | 3.2       | 3.1       | 3.0       | 2.9       | 3.2       | 3.4       | 3.3       | 3.4       | 3.4       | 3.3       | 3.1                         | 3.1                                 |
| Exchange rate                              |              |           |           |           |           |           |           |           |           |           |           |                             |                                     |
| (Income statements) (¥)                    | U.S.\$1=     | 79.80     | 79.81     | 97.73     | 105.79    | 121.10    | 108.78    | 112.16    | 110.44    | 109.03    | 106.76    | 109.90                      |                                     |
|                                            | CNY1=        | 12.32     | 12.72     | 15.92     | 17.18     | 19.23     | 16.42     | 16.62     | 16.71     | 15.78     | 15.48     | 17.04                       |                                     |
| (Balance sheets) (¥)                       | U.S.\$1=     | 77.74     | 86.58     | 105.39    | 120.55    | 120.61    | 116.49    | 113.00    | 111.00    | 109.56    | 103.50    | 115.02                      |                                     |
|                                            | CNY1=        | 12.31     | 13.91     | 17.36     | 19.35     | 18.36     | 16.76     | 17.29     | 16.16     | 15.67     | 15.88     | 18.06                       |                                     |
|                                            |              |           |           |           |           |           |           |           |           |           |           |                             |                                     |

### Revenues from operations and Operating income