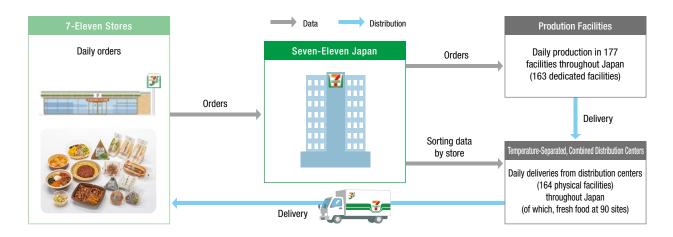

centers are as of February 28, 2022. 4. Seven-Eleven Okinawa is included.

#### **Supply System for Original Fresh Food Products**

Original fresh food merchandises are made in specialized facilities operated by independent collaborating companies and are delivered to 7-Eleven stores from combined distribution centers that have multiple temperature-separated zones. The prodution facilities and temperature-separated, combined distribution centers serve only Seven-Eleven Japan, allowing us to distinguish ourselves from the competition in terms of product development, hygiene, and quality control. Sharing stores' order data with manufacturers and temperature-separated, combined distribution centers enables more efficient deliveries in shorter times.

Note: Seven-Eleven Okinawa is included.









about Seven & i Group

Learn about the Mark

Understand Seven & i Group's Strategy and Performance

See Stock Informatio

See Seven & i Group's Histo

See Numerical Dat

#### Learn about Seven & i Group

#### Learn about the Market Environment

## Understand Seven & i Group's Strategy and Performance

- Medium-Term Management Plan
- Strategy aiming for growth Overseas CVS business strategy
- Domestic CVS business strategy
- Strategy aiming for depth Group food strategy
- Large-scale commercial base strategy
- Expansion of customer contact

#### See Stock Information

#### See Seven & i Group's History

#### See Numerical Data

#### Market environment

#### Seven & i Group's Performance

- Medium-Term Management Plan
- Consolidated Financial Summary
- Overview of Major Group Compani