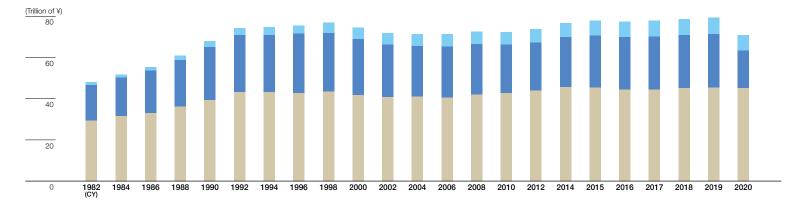

### Trend in the number of retail stores

Sources: The Census of Commerce (Ministry of Economy, Trade and Industry) < until 2007> and Economic Census (Ministry of Economy, Trade and Industry; Ministry of Internal Affairs and Communications) < from 2012>