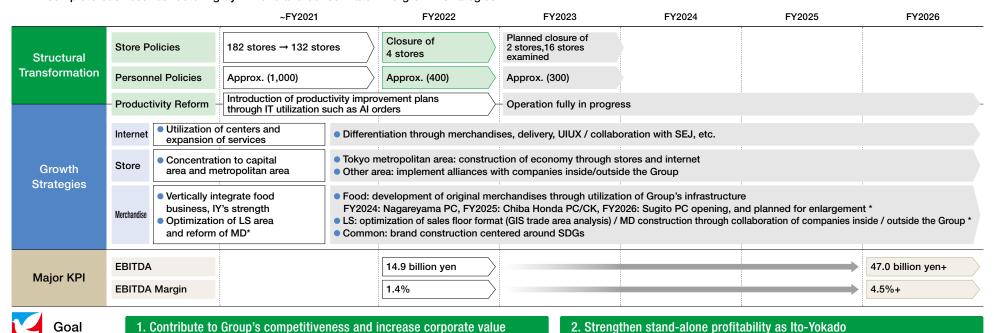

### Completion of business structural reform (by FY2024)

Dealing with unprofitable stores, optimizing personnel, etc.

Results of Group's strategic investment

Last Mile / DX / financial strategies, etc.

### Consolidated financial numerical targets

|                                                      | FY2021 Results    | FY2022 Results    | Evaluation*6 | FY2026 Targets             |
|------------------------------------------------------|-------------------|-------------------|--------------|----------------------------|
| EBITDA                                               | 626.8 billion yen | 751.4 billion yen | 0            | 1 trillion yen or higher   |
| Operating cash flow (excluding financial services)*1 | 456.7 billion yen | 630.8 billion yen | $\triangle$  | 800.0 billon yen or higher |
| Free cash flow (excluding financial services)*2      | 132.0 billion yen | 279.5 billion yen | 0            | 400.0 billon yen or higher |
| ROE                                                  | 6.8%              | 7.5%              | 0            | 10% or higher              |
| ROIC (excluding financial services)*3                | 4.7%              | 4.8%              | 0            | 7% or higher               |
| Debt/EBITDA multiple                                 | 2.8x              | 3.9x              | $\circ$      | Less than 2.0x             |
| Adjusted Debt/EBITDA multiple*4                      | _                 | _                 | -            | Less than 2.2x             |
| EPS growth rate (CAGR)*5                             | -                 | _                 | _            | 15% or higher              |