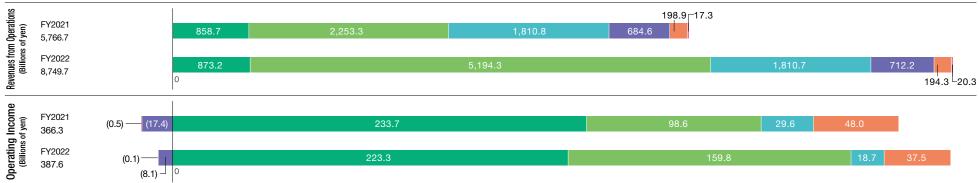

# **Consolidated Financial Summary**

|                                            |              |           |           | •         |           |           |           |           |           |           |           |                             |                                     |
|--------------------------------------------|--------------|-----------|-----------|-----------|-----------|-----------|-----------|-----------|-----------|-----------|-----------|-----------------------------|-------------------------------------|
|                                            |              | FY2012    | FY2013    | FY2014    | FY2015    | FY2016    | FY2017    | FY2018    | FY2019    | FY2020    | FY2021    | (Millions of yen)<br>FY2022 | (Thousands of US Dollars)<br>FY2022 |
| Revenues from operations                   |              | 4,786,344 | 4,991,642 | 5,631,820 | 6,038,948 | 6,045,704 | 5,835,689 | 6,037,815 | 6,791,215 | 6,644,359 | 5,766,718 | 8,749,752                   | 76,084,800                          |
| Operating income                           |              | 292,060   | 295,685   | 339,659   | 343,331   | 352,320   | 364,573   | 391,657   | 411,596   | 424,266   | 366,329   | 387,653                     | 3,370,895                           |
| EBITDA*1                                   |              | 444,969   | 465,782   | 505,662   | 534,464   | 569,064   | 588,214   | 621,445   | 655,915   | 674,317   | 626,874   | 751,491                     | 6,534,704                           |
| Ordinary income                            |              | 293,171   | 295,836   | 339,083   | 341,484   | 350,165   | 364,405   | 390,746   | 406,523   | 417,872   | 357,364   | 358,571                     | 3,118,008                           |
| Net income attributable to owners of p     | parent       | 129,837   | 138,064   | 175,691   | 172,979   | 160,930   | 96,750    | 181,150   | 203,004   | 218,185   | 179,262   | 210,774                     | 1,832,817                           |
| Total assets                               |              | 3,889,358 | 4,262,397 | 4,811,380 | 5,234,705 | 5,441,691 | 5,508,888 | 5,494,630 | 5,795,065 | 5,996,887 | 6,946,832 | 8,739,279                   | 75,993,730                          |
| Net assets                                 |              | 1,860,954 | 1,994,740 | 2,221,557 | 2,430,917 | 2,505,182 | 2,475,806 | 2,575,342 | 2,672,486 | 2,757,222 | 2,831,335 | 3,147,732                   | 27,371,582                          |
| Non-controlling interests                  |              | 93,748    | 102,038   | 123,866   | 128,827   | 129,912   | 137,154   | 145,454   | 148,285   | 155,295   | 162,352   | 166,719                     | 1,449,730                           |
| Interest-bearing debt                      |              | 712,077   | 853,064   | 934,396   | 948,252   | 1,032,970 | 1,048,490 | 983,061   | 1,105,189 | 982,960   | 1,761,210 | 2,898,733                   | 25,206,373                          |
| Debt/equity ratio (Times)                  |              | 0.40      | 0.45      | 0.45      | 0.41      | 0.44      | 0.45      | 0.41      | 0.44      | 0.38      | 0.66      | 0.97                        | 0.97                                |
| Interest coverage ratio (Times)            |              | 49.0      | 41.1      | 39.4      | 37.8      | 43.8      | 57.2      | 48.7      | 44.6      | 48.4      | 48.6      | 33.9                        | 33.9                                |
| Cash flows from operating activities       |              | 462,642   | 391,406   | 454,335   | 416,690   | 488,973   | 512,523   | 498,306   | 577,878   | 576,670   | 539,995   | 736,476                     | 6,404,139                           |
| Cash flows from investing activities       |              | (342,805) | (340,922) | (286,686) | (270,235) | (335,949) | (371,602) | (240,418) | (557,497) | (318,047) | (394,127) | (2,505,566)                 | (21,787,530)                        |
| Free cash flows <sup>*2</sup>              |              | 119,836   | 50,484    | 167,648   | 146,454   | 153,023   | 140,921   | 257,887   | 20,380    | 258,623   | 145,868   | (1,769,089)                 | (15,383,382)                        |
| Cash flows from financing activities       |              | (40,561)  | 10,032    | (55,227)  | (79,482)  | (2,312)   | (78,190)  | (168,510) | (5,324)   | (213,204) | 690,542   | 937,077                     | 8,148,495                           |
| Net (decrease) increase in cash and cash   | equivalents  | 76,960    | 66,380    | 121,344   | 79,395    | 146,830   | 62,576    | 90,886    | 9,824     | 44,126    | 828,980   | (768,946)                   | (6,686,486)                         |
| Cash and cash equivalents at end of fi     | iscal year   | 733,707   | 800,087   | 921,432   | 1,000,762 | 1,147,086 | 1,209,497 | 1,300,383 | 1,310,729 | 1,354,856 | 2,183,837 | 1,414,890                   | 12,303,391                          |
| Capital expenditures*3                     |              | 255,426   | 334,216   | 336,758   | 341,075   | 399,204   | 384,119   | 347,374   | 539,328   | 360,909   | 377,299   | 439,630                     | 3,822,869                           |
| Depreciation and amortization*4            |              | 139,994   | 155,666   | 147,379   | 172,237   | 195,511   | 207,483   | 213,167   | 221,133   | 226,475   | 235,504   | 292,561                     | 2,544,008                           |
| Net income per share (¥/U.S.\$)            |              | 146.96    | 156.26    | 198.84    | 195.66    | 182.02    | 109.42    | 204.80    | 229.50    | 246.95    | 203.03    | 238.68                      | 2.07                                |
| Owners' equity per share (¥/U.S.\$)        |              | 1,998.84  | 2,140.45  | 2,371.92  | 2,601.23  | 2,683.11  | 2,641.40  | 2,744.08  | 2,850.42  | 2,946.83  | 3,022.68  | 3,375.50                    | 29.35                               |
| Cash flow per share (¥/U.S.\$)*5           |              | 305.41    | 332.45    | 365.64    | 390.49    | 403.15    | 344.07    | 445.79    | 479.49    | 503.29    | 469.76    | 569.99                      | 4.95                                |
| Cash dividends per share (¥/U.S.\$)        |              | 62.00     | 64.00     | 68.00     | 73.00     | 85.00     | 90.00     | 90.00     | 95.00     | 98.50     | 98.50     | 100.00                      | 0.86                                |
| Owners' equity ratio (%)                   |              | 45.4      | 44.4      | 43.6      | 43.9      | 43.6      | 42.4      | 44.2      | 43.5      | 43.4      | 38.4      | 34.1                        | 34.1                                |
| Return on equity (ROE) (%)                 |              | 7.5       | 7.6       | 8.8       | 7.9       | 6.9       | 4.1       | 7.6       | 8.2       | 8.5       | 6.8       | 7.5                         | 7.5                                 |
| Return on total assets (ROA) (%)           |              | 3.4       | 3.4       | 3.9       | 3.4       | 3.0       | 1.8       | 3.3       | 3.6       | 3.7       | 2.8       | 2.7                         | 2.7                                 |
| Dividend payout ratio (%)                  |              | 42.2      | 41.0      | 34.2      | 37.3      | 46.7      | 82.3      | 43.9      | 41.4      | 39.9      | 48.5      | 41.9                        | 41.9                                |
| Ratio of total amounts of dividends to net | t assets (%) | 3.2       | 3.1       | 3.0       | 2.9       | 3.2       | 3.4       | 3.3       | 3.4       | 3.4       | 3.3       | 3.1                         | 3.1                                 |
| Exchange rate                              |              |           |           |           |           |           |           |           |           |           |           |                             |                                     |
| (Income statements) (¥)                    | U.S.\$1=     | 79.80     | 79.81     | 97.73     | 105.79    | 121.10    | 108.78    | 112.16    | 110.44    | 109.03    | 106.76    | 109.90                      |                                     |
|                                            | CNY1=        | 12.32     | 12.72     | 15.92     | 17.18     | 19.23     | 16.42     | 16.62     | 16.71     | 15.78     | 15.48     | 17.04                       |                                     |
| (Balance sheets) (¥)                       | U.S.\$1=     | 77.74     | 86.58     | 105.39    | 120.55    | 120.61    | 116.49    | 113.00    | 111.00    | 109.56    | 103.50    | 115.02                      |                                     |
|                                            | CNY1=        | 12.31     | 13.91     | 17.36     | 19.35     | 18.36     | 16.76     | 17.29     | 16.16     | 15.67     | 15.88     | 18.06                       |                                     |
|                                            |              |           |           |           |           |           |           |           |           |           |           |                             |                                     |

### Revenues from operations and Operating income