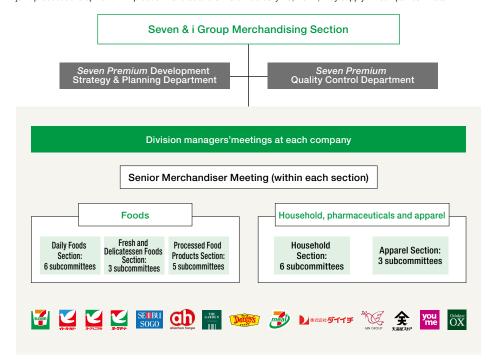

ic Convenience Store Operations
- Superstore Operations
- Department and Specialty Store Operations
- Financial Services

#### Medium-Term Management Plan

Strategy aiming for depth

#### Group food strategy

#### Seven Premium Initiatives

Under its private brand, Seven Premium, the Group has developed products leveraging the methods for original product development cultivated by Seven-Eleven Japan, and concentrating the infrastructure, product development expertise, and sales capabilities of its Group companies.

#### **Product Development and Supply System**

Product development staff in Seven & i Group companies are organized into 5 sections and 23 subcommittees to conduct joint product development with product manufacturers. As of February 28, 2022, they supply 14 companies in total



#### SEVEN PREMIUM SALES AND ITEM QUANTITY Continuous Review/Improvements of Seven Premium Product Line-up Sales (left) -O- Item quantity (right) FY2022 Actual Results Approx. 3,500 items (Billion of ¥) # of items Approx. (500) items (vs. previous year) 1,600 6,000 1,413 1,450 1,460 1,380 Renewal plan in FY2023 Approx. (500) items Approx.1.200 items 1,200 Discontinued products First half approx. 700 items · Homogenization with market Second half approx. 500 items . Duplicated product line-ups 3,000 SEVEN& Approx. 3,500 items 0 2014 2015 2016 2017 2018 2019 2020 2021 2022 Increase quality for each item

#### **Development of Seven Premium**

Around 50% of Seven Premium's higher-selling existing products are renewed each year to respond to changes in customers' tastes and convey novelty. T