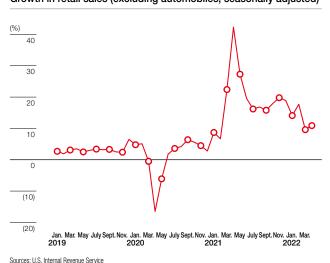

# U.S. Macroeconomic Environment and Environment of the U.S. Retail Industry

Note: The figures on 2025 and after are estimates.

Sources: Organisation for Economic Co-operation and Development

### Growth in retail sales (excluding automobiles, seasonally adjusted)