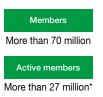

### **Customer base**

9.9 million a day in North America

22.2 million a day in Japan