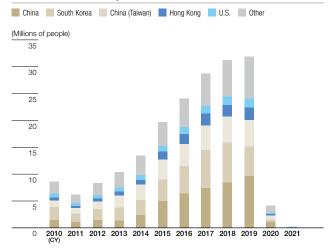

Married without children Married with children Other → Average number of people per household (right) (Millions of households) (People) 4.0



Note: The figures after 2020 are estimates.

Source: National Estimates, Population Projection for Japan (National Institute of Population and Social Security Research)

### Trend in the number of retail stores



Sources: The Census of Commerce (Ministry of Economy, Trade and Industry) < until 2007> and Economic Census (Ministry of Economy, Trade and Industry; Ministry of Internal Affairs and Communications) < from 2012>

### Changes in the population of those aged over 65



Note: The figures after 2020 are estimates.

Source: Statistical Handbook of the World (Ministry of Internal Affairs and Communications)

### The number of foreign tourists



Source: Japan National Tourism Organization

# Click here to download the data

### The number of female workers and their employment rate



Source: Labour Force Survey (Ministry of Internal Affairs and Communications)

### Minimum wage nationwide and in three main urban centers



Note: National weighted average

Source: Revised List of Regional Minimum Wages (Ministry of Health, Labour and Welfare)







Learn about the Market Environment

Click here to download the data

### Learn about Seven & i Group

### Learn about the Market **Environment**

- Domestic Macroeconomic Environment
- Domestic Environment of the Retail Industry
- U.S. Macroeconomic Environment and Environment of the U.S. Retail Industry
- Major Group Companies' Market Share in Japan (Nonconsolidated)
- Global Retail