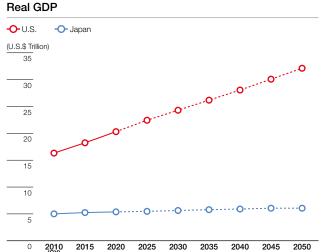

# U.S. Macroeconomic Environment and Environment of the U.S. Retail Industry

Note: The figures on 2025 and after are estimates.

Sources: Organisation for Economic Co-operation and Development