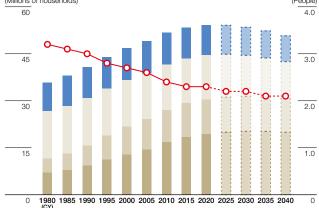

# Changes in the number of households Single-person Married without children Married with children Other → Average number of people per household (right) (Millions of households) (People) 4.0

Note: The figures after 2020 are estimates.

Source: National Estimates, Population Projection for Japan (National Institute of Population and Social Security Research)