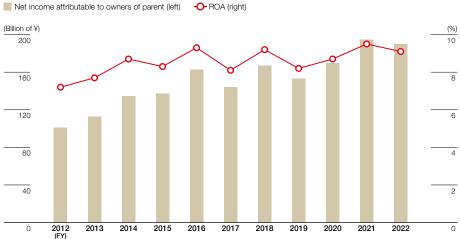

### **Performance Overview**

### Net income attributable to owners of parent and ROE

# **Consolidated Financial Summary**

|                                            |              |           |           | •         |           |           |           |           |           |           |           |                             |                                     |
|--------------------------------------------|--------------|-----------|-----------|-----------|-----------|-----------|-----------|-----------|-----------|-----------|-----------|-----------------------------|-------------------------------------|
|                                            |              | FY2012    | FY2013    | FY2014    | FY2015    | FY2016    | FY2017    | FY2018    | FY2019    | FY2020    | FY2021    | (Millions of yen)<br>FY2022 | (Thousands of US Dollars)<br>FY2022 |
| Revenues from operations                   |              | 4,786,344 | 4,991,642 | 5,631,820 | 6,038,948 | 6,045,704 | 5,835,689 | 6,037,815 | 6,791,215 | 6,644,359 | 5,766,718 | 8,749,752                   | 76,084,800                          |
| Operating income                           |              | 292,060   | 295,685   | 339,659   | 343,331   | 352,320   | 364,573   | 391,657   | 411,596   | 424,266   | 366,329   | 387,653                     | 3,370,895                           |
| EBITDA*1                                   |              | 444,969   | 465,782   | 505,662   | 534,464   | 569,064   | 588,214   | 621,445   | 655,915   | 674,317   | 626,874   | 751,491                     | 6,534,704                           |
| Ordinary income                            |              | 293,171   | 295,836   | 339,083   | 341,484   | 350,165   | 364,405   | 390,746   | 406,523   | 417,872   | 357,364   | 358,571                     | 3,118,008                           |
| Net income attributable to owners of p     | parent       | 129,837   | 138,064   | 175,691   | 172,979   | 160,930   | 96,750    | 181,150   | 203,004   | 218,185   | 179,262   | 210,774                     | 1,832,817                           |
| Total assets                               |              | 3,889,358 | 4,262,397 | 4,811,380 | 5,234,705 | 5,441,691 | 5,508,888 | 5,494,630 | 5,795,065 | 5,996,887 | 6,946,832 | 8,739,279                   | 75,993,730                          |
| Net assets                                 |              | 1,860,954 | 1,994,740 | 2,221,557 | 2,430,917 | 2,505,182 | 2,475,806 | 2,575,342 | 2,672,486 | 2,757,222 | 2,831,335 | 3,147,732                   | 27,371,582                          |
| Non-controlling interests                  |              | 93,748    | 102,038   | 123,866   | 128,827   | 129,912   | 137,154   | 145,454   | 148,285   | 155,295   | 162,352   | 166,719                     | 1,449,730                           |
| Interest-bearing debt                      |              | 712,077   | 853,064   | 934,396   | 948,252   | 1,032,970 | 1,048,490 | 983,061   | 1,105,189 | 982,960   | 1,761,210 | 2,898,733                   | 25,206,373                          |
| Debt/equity ratio (Times)                  |              | 0.40      | 0.45      | 0.45      | 0.41      | 0.44      | 0.45      | 0.41      | 0.44      | 0.38      | 0.66      | 0.97                        | 0.97                                |
| Interest coverage ratio (Times)            |              | 49.0      | 41.1      | 39.4      | 37.8      | 43.8      | 57.2      | 48.7      | 44.6      | 48.4      | 48.6      | 33.9                        | 33.9                                |
| Cash flows from operating activities       |              | 462,642   | 391,406   | 454,335   | 416,690   | 488,973   | 512,523   | 498,306   | 577,878   | 576,670   | 539,995   | 736,476                     | 6,404,139                           |
| Cash flows from investing activities       |              | (342,805) | (340,922) | (286,686) | (270,235) | (335,949) | (371,602) | (240,418) | (557,497) | (318,047) | (394,127) | (2,505,566)                 | (21,787,530)                        |
| Free cash flows <sup>*2</sup>              |              | 119,836   | 50,484    | 167,648   | 146,454   | 153,023   | 140,921   | 257,887   | 20,380    | 258,623   | 145,868   | (1,769,089)                 | (15,383,382)                        |
| Cash flows from financing activities       |              | (40,561)  | 10,032    | (55,227)  | (79,482)  | (2,312)   | (78,190)  | (168,510) | (5,324)   | (213,204) | 690,542   | 937,077                     | 8,148,495                           |
| Net (decrease) increase in cash and cash   | equivalents  | 76,960    | 66,380    | 121,344   | 79,395    | 146,830   | 62,576    | 90,886    | 9,824     | 44,126    | 828,980   | (768,946)                   | (6,686,486)                         |
| Cash and cash equivalents at end of fi     | iscal year   | 733,707   | 800,087   | 921,432   | 1,000,762 | 1,147,086 | 1,209,497 | 1,300,383 | 1,310,729 | 1,354,856 | 2,183,837 | 1,414,890                   | 12,303,391                          |
| Capital expenditures*3                     |              | 255,426   | 334,216   | 336,758   | 341,075   | 399,204   | 384,119   | 347,374   | 539,328   | 360,909   | 377,299   | 439,630                     | 3,822,869                           |
| Depreciation and amortization*4            |              | 139,994   | 155,666   | 147,379   | 172,237   | 195,511   | 207,483   | 213,167   | 221,133   | 226,475   | 235,504   | 292,561                     | 2,544,008                           |
| Net income per share (¥/U.S.\$)            |              | 146.96    | 156.26    | 198.84    | 195.66    | 182.02    | 109.42    | 204.80    | 229.50    | 246.95    | 203.03    | 238.68                      | 2.07                                |
| Owners' equity per share (¥/U.S.\$)        |              | 1,998.84  | 2,140.45  | 2,371.92  | 2,601.23  | 2,683.11  | 2,641.40  | 2,744.08  | 2,850.42  | 2,946.83  | 3,022.68  | 3,375.50                    | 29.35                               |
| Cash flow per share (¥/U.S.\$)*5           |              | 305.41    | 332.45    | 365.64    | 390.49    | 403.15    | 344.07    | 445.79    | 479.49    | 503.29    | 469.76    | 569.99                      | 4.95                                |
| Cash dividends per share (¥/U.S.\$)        |              | 62.00     | 64.00     | 68.00     | 73.00     | 85.00     | 90.00     | 90.00     | 95.00     | 98.50     | 98.50     | 100.00                      | 0.86                                |
| Owners' equity ratio (%)                   |              | 45.4      | 44.4      | 43.6      | 43.9      | 43.6      | 42.4      | 44.2      | 43.5      | 43.4      | 38.4      | 34.1                        | 34.1                                |
| Return on equity (ROE) (%)                 |              | 7.5       | 7.6       | 8.8       | 7.9       | 6.9       | 4.1       | 7.6       | 8.2       | 8.5       | 6.8       | 7.5                         | 7.5                                 |
| Return on total assets (ROA) (%)           |              | 3.4       | 3.4       | 3.9       | 3.4       | 3.0       | 1.8       | 3.3       | 3.6       | 3.7       | 2.8       | 2.7                         | 2.7                                 |
| Dividend payout ratio (%)                  |              | 42.2      | 41.0      | 34.2      | 37.3      | 46.7      | 82.3      | 43.9      | 41.4      | 39.9      | 48.5      | 41.9                        | 41.9                                |
| Ratio of total amounts of dividends to net | t assets (%) | 3.2       | 3.1       | 3.0       | 2.9       | 3.2       | 3.4       | 3.3       | 3.4       | 3.4       | 3.3       | 3.1                         | 3.1                                 |
| Exchange rate                              |              |           |           |           |           |           |           |           |           |           |           |                             |                                     |
| (Income statements) (¥)                    | U.S.\$1=     | 79.80     | 79.81     | 97.73     | 105.79    | 121.10    | 108.78    | 112.16    | 110.44    | 109.03    | 106.76    | 109.90                      |                                     |
|                                            | CNY1=        | 12.32     | 12.72     | 15.92     | 17.18     | 19.23     | 16.42     | 16.62     | 16.71     | 15.78     | 15.48     | 17.04                       |                                     |
| (Balance sheets) (¥)                       | U.S.\$1=     | 77.74     | 86.58     | 105.39    | 120.55    | 120.61    | 116.49    | 113.00    | 111.00    | 109.56    | 103.50    | 115.02                      |                                     |
|                                            | CNY1=        | 12.31     | 13.91     | 17.36     | 19.35     | 18.36     | 16.76     | 17.29     | 16.16     | 15.67     | 15.88     | 18.06                       |                                     |
|                                            |              |           |           |           |           |           |           |           |           |           |           |                             |                                     |