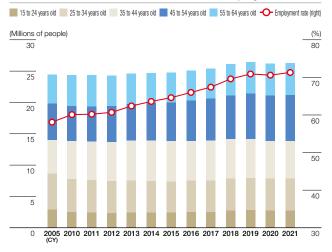

### The number of female workers and their employment rate

Source: Labour Force Survey (Ministry of Internal Affairs and Communications)