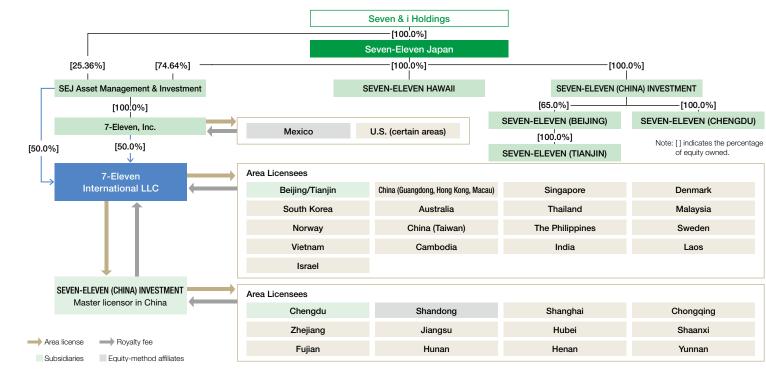

### **Operations in China**

In China, we are operating convenience stores, superstores, supermarkets, etc. We are also working to exchange information between business formats and jointly develop merchandise.

|                                           | Business category                                          | Establishment | Opening date of the first store | Capital              | Ownership ratio                                                                                                                            |                         |
|-------------------------------------------|------------------------------------------------------------|---------------|---------------------------------|----------------------|--------------------------------------------------------------------------------------------------------------------------------------------|-------------------------|
| SEVEN-ELEVEN (BEIJING) CO., LTD.          | Convenience stores                                         | Jan. 2004     | Apr. 15, 2004                   | U.S.\$44 million     | SEVEN-ELEVEN (CHINA) INVESTMENT CO., LTD.<br>Beijing Wang fu jing Department Store Group Co., Ltd.<br>China National Sugar & Alcohol Group | 65.0%<br>25.0%<br>10.0% |
| SEVEN-ELEVEN (CHENGDU) CO., LTD.          | Convenience stores                                         | Dec. 2010     | Mar. 17, 2011                   | CNY472.9 million     | SEVEN-ELEVEN (CHINA) INVESTMENT CO., LTD.                                                                                                  | 100.0%                  |
| SEVEN-ELEVEN (CHINA) INVESTMENT CO., LTD. | Investment company and 7-Eleven's master licensor in China | Sep. 2012     | -                               | CNY876.2 million     | SEVEN-ELEVEN JAPAN CO., LTD.                                                                                                               | 100.0%                  |
| SEVEN-ELEVEN (TIANJIN) CO., LTD.          | Convenience stores                                         | Nov. 2012     | Nov. 29, 2012                   | CNY200.0 million     | SEVEN-ELEVEN (BEIJING) CO., LTD.                                                                                                           | 100.0%                  |
| SHAN DONG ZHONG DI CONVENIENCE CO., LTD.  | Convenience stores                                         | Jun. 2012     | Nov. 7, 2012                    | CNY210.0 million     | Zhongdi Group Co., Ltd.<br>SEVEN-ELEVEN JAPAN CO., LTD.<br>SEVEN-ELEVEN (CHINA) INVESTMENT CO., LTD.                                       | 65.0%<br>20.0%<br>15.0% |
| Chengdu Ito-Yokado Co., Ltd.              | Superstores and supermarkets                               | Dec. 1996     | Nov. 21, 1997                   | U.S.\$23 million     | Ito-Yokado (China) Investment Co., Ltd.<br>China National Sugar & Alcohol Group<br>ITOCHU Corporation                                      | 80.0%<br>12.0%<br>8.0%  |
| Hua Tang Yokado Commercial Co., Ltd.      | Superstores                                                | Sep. 1997     | Apr. 28, 1998                   | U.S.\$98,722 million | Ito-Yokado (China) Investment Co., Ltd.                                                                                                    | 100.0%                  |
| Ito-Yokado (China) Investment Co., Ltd.   | Investment company in China                                | Jul. 2012     | -                               | U.S.\$47.25 million  | Ito-Yokado Co., Ltd.                                                                                                                       | 100.0%                  |
| Chengdu Ito-Yokado E-commerce Co., Ltd.   | E-commerce                                                 | Apr. 2017     | -                               | CNY80.0 million      | Chengdu Ito-Yokado Co., Ltd.<br>Ito-Yokado (China) Investment Co., Ltd.<br>Chengdu-Vienna Rotation Investment Co., Ltd.                    | 73.8%<br>20.0%<br>6.3%  |