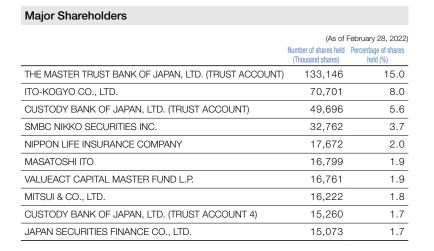

e Market Environment

Understand Seven & i Group's Strategy and Performance

#### **See Stock Information**

Stock Information

See Seven & i Group's History

#### See Numerical Data

#### Market environment

#### Seven & i Group's Performance

- Medium-Term Management Plan
- Consolidated Financial Summary
- Overview of Major Group Companies
- Segment Information
- Financial Position
- Overseas Convenience Store Operations
- Domestic Convenience Store Operations
- Superstore Operations
- Department and Specialty Store Operations
- Financial Services

## **SEVEN&i** HLDGS. CORPORATE OUTLINE FY2022

Learn

earn about the Market Environment Understand Seven & i Group's Strategy and Performance

See Stock Information

See Seven & i Group's Histo

See Numerical Data

### **Stock Information**







|                                                       | •           |             |             |             |             |             |
|-------------------------------------------------------|-------------|-------------|-------------|-------------|-------------|-------------|
|                                                       | FY2017      | FY2018      | FY2019      | FY2020      | FY2021      | FY2022      |
| Number of shares outstanding Average (Shares)*1       | 884,214,252 | 884,531,496 | 884,568,131 | 883,508,868 | 882,927,577 | 883,065,915 |
| End of period (Shares)*1                              | 884,402,184 | 884,544,201 | 884,568,599 | 882,845,467 | 882,966,279 | 883,116,298 |
| Net income per share (¥)                              | 109.42      | 204.80