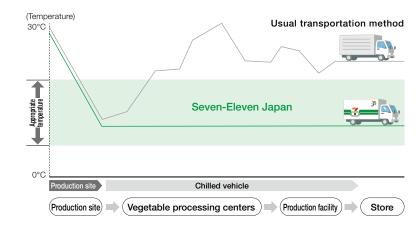

stem of Seven-Eleven Japan



<sup>\*</sup> Same frequency of distribution for Seven-Eleven Okinawa (except for rice-based products)

#### Number of Distribution Centers

|              | Number of distribution centers | Number of lo | cations |                          | Number of distribution centers |
|--------------|--------------------------------|--------------|---------|--------------------------|--------------------------------|
| 5°C control  | 76                             | 5°C          |         | -20°C control            | 22                             |
| 20°C control | 79                             | Combined     |         | Room temperature control | 52                             |

Notes: 1. As of February 28, 2022

#### Cold Chain (Refrigerated Distribution Network)



#### Freshness Managed from the Field to the Store

We have implemented a cold chain for transporting and processing vegetables in a fresh condition straight after they are harvested. The harvested vegetables are put into cold storage on the spot, and kept at a consistently managed temperature throughout their journey in the delivery vehicle from the prodution site through the processing center to the prodution facility and on to the store.

4

The number of distribution centers represents the distribution centers counted by merchandise categories where multiple merchandise categories were handled in one distribution center.

<sup>3.</sup> Seven-Eleven Okinawa is included.



#### Learn about the Market Environment

## Understand Seven & i Group's Strategy and Performance

- Medium-Term