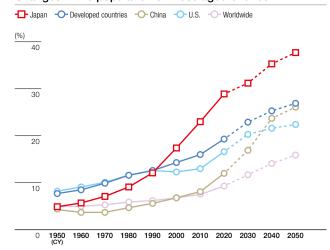

### Changes in the population of those aged over 65

Note: The figures after 2020 are estimates.

Source: Statistical Handbook of the World (Ministry of Internal Affairs and Communications)