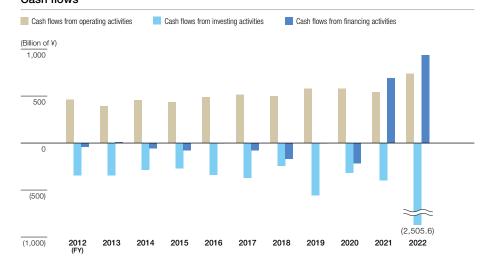

### Cash flows

# **Consolidated Financial Summary**

|                                            |              |           |           | •         |           |           |           |           |           |           |           |                             |                                     |
|--------------------------------------------|--------------|-----------|-----------|-----------|-----------|-----------|-----------|-----------|-----------|-----------|-----------|-----------------------------|-------------------------------------|
|                                            |              | FY2012    | FY2013    | FY2014    | FY2015    | FY2016    | FY2017    | FY2018    | FY2019    | FY2020    | FY2021    | (Millions of yen)<br>FY2022 | (Thousands of US Dollars)<br>FY2022 |
| Revenues from operations                   |              | 4,786,344 | 4,991,642 | 5,631,820 | 6,038,948 | 6,045,704 | 5,835,689 | 6,037,815 | 6,791,215 | 6,644,359 | 5,766,718 | 8,749,752                   | 76,084,800                          |
| Operating income                           |              | 292,060   | 295,685   | 339,659   | 343,331   | 352,320   | 364,573   | 391,657   | 411,596   | 424,266   | 366,329   | 387,653                     | 3,370,895                           |
| EBITDA*1                                   |              | 444,969   | 465,782   | 505,662   | 534,464   | 569,064   | 588,214   | 621,445   | 655,915   | 674,317   | 626,874   | 751,491                     | 6,534,704                           |
| Ordinary income                            |              | 293,171   | 295,836   | 339,083   | 341,484   | 350,165   | 364,405   | 390,746   | 406,523   | 417,872   | 357,364   | 358,571                     | 3,118,008                           |
| Net income attributable to owners of p     | parent       | 129,837   | 138,064   | 175,691   | 172,979   | 160,930   | 96,750    | 181,150   | 203,004   | 218,185   | 179,262   | 210,774                     | 1,832,817                           |
| Total assets                               |              | 3,889,358 | 4,262,397 | 4,811,380 | 5,234,705 | 5,441,691 | 5,508,888 | 5,494,630 | 5,795,065 | 5,996,887 | 6,946,832 | 8,739,279                   | 75,993,730                          |
| Net assets                                 |              | 1,860,954 | 1,994,740 | 2,221,557 | 2,430,917 | 2,505,182 | 2,475,806 | 2,575,342 | 2,672,486 | 2,757,222 | 2,831,335 | 3,147,732                   | 27,371,582                          |
| Non-controlling interests                  |              | 93,748    | 102,038   | 123,866   | 128,827   | 129,912   | 137,154   | 145,454   | 148,285   | 155,295   | 162,352   | 166,719                     | 1,449,730                           |
| Interest-bearing debt                      |              | 712,077   | 853,064   | 934,396   | 948,252   | 1,032,970 | 1,048,490 | 983,061   | 1,105,189 | 982,960   | 1,761,210 | 2,898,733                   | 25,206,373                          |
| Debt/equity ratio (Times)                  |              | 0.40      | 0.45      | 0.45      | 0.41      | 0.44      | 0.45      | 0.41      | 0.44      | 0.38      | 0.66      | 0.97                        | 0.97                                |
| Interest coverage ratio (Times)            |              | 49.0      | 41.1      | 39.4      | 37.8      | 43.8      | 57.2      | 48.7      | 44.6      | 48.4      | 48.6      | 33.9                        | 33.9                                |
| Cash flows from operating activities       |              | 462,642   | 391,406   | 454,335   | 416,690   | 488,973   | 512,523   | 498,306   | 577,878   | 576,670   | 539,995   | 736,476                     | 6,404,139                           |
| Cash flows from investing activities       |              | (342,805) | (340,922) | (286,686) | (270,235) | (335,949) | (371,602) | (240,418) | (557,497) | (318,047) | (394,127) | (2,505,566)                 | (21,787,530)                        |
| Free cash flows <sup>*2</sup>              |              | 119,836   | 50,484    | 167,648   | 146,454   | 153,023   | 140,921   | 257,887   | 20,380    | 258,623   | 145,868   | (1,769,089)                 | (15,383,382)                        |
| Cash flows from financing activities       |              | (40,561)  | 10,032    | (55,227)  | (79,482)  | (2,312)   | (78,190)  | (168,510) | (5,324)   | (213,204) | 690,542   | 937,077                     | 8,148,495                           |
| Net (decrease) increase in cash and cash   | equivalents  | 76,960    | 66,380    | 121,344   | 79,395    | 146,830   | 62,576    | 90,886    | 9,824     | 44,126    | 828,980   | (768,946)                   | (6,686,486)                         |
| Cash and cash equivalents at end of fi     | iscal year   | 733,707   | 800,087   | 921,432   | 1,000,762 | 1,147,086 | 1,209,497 | 1,300,383 | 1,310,729 | 1,354,856 | 2,183,837 | 1,414,890                   | 12,303,391                          |
| Capital expenditures*3                     |              | 255,426   | 334,216   | 336,758   | 341,075   | 399,204   | 384,119   | 347,374   | 539,328   | 360,909   | 377,299   | 439,630                     | 3,822,869                           |
| Depreciation and amortization*4            |              | 139,994   | 155,666   | 147,379   | 172,237   | 195,511   | 207,483   | 213,167   | 221,133   | 226,475   | 235,504   | 292,561                     | 2,544,008                           |
| Net income per share (¥/U.S.\$)            |              | 146.96    | 156.26    | 198.84    | 195.66    | 182.02    | 109.42    | 204.80    | 229.50    | 246.95    | 203.03    | 238.68                      | 2.07                                |
| Owners' equity per share (¥/U.S.\$)        |              | 1,998.84  | 2,140.45  | 2,371.92  | 2,601.23  | 2,683.11  | 2,641.40  | 2,744.08  | 2,850.42  | 2,946.83  | 3,022.68  | 3,375.50                    | 29.35                               |
| Cash flow per share (¥/U.S.\$)*5           |              | 305.41    | 332.45    | 365.64    | 390.49    | 403.15    | 344.07    | 445.79    | 479.49    | 503.29    | 469.76    | 569.99                      | 4.95                                |
| Cash dividends per share (¥/U.S.\$)        |              | 62.00     | 64.00     | 68.00     | 73.00     | 85.00     | 90.00     | 90.00     | 95.00     | 98.50     | 98.50     | 100.00                      | 0.86                                |
| Owners' equity ratio (%)                   |              | 45.4      | 44.4      | 43.6      | 43.9      | 43.6      | 42.4      | 44.2      | 43.5      | 43.4      | 38.4      | 34.1                        | 34.1                                |
| Return on equity (ROE) (%)                 |              | 7.5       | 7.6       | 8.8       | 7.9       | 6.9       | 4.1       | 7.6       | 8.2       | 8.5       | 6.8       | 7.5                         | 7.5                                 |
| Return on total assets (ROA) (%)           |              | 3.4       | 3.4       | 3.9       | 3.4       | 3.0       | 1.8       | 3.3       | 3.6       | 3.7       | 2.8       | 2.7                         | 2.7                                 |
| Dividend payout ratio (%)                  |              | 42.2      | 41.0      | 34.2      | 37.3      | 46.7      | 82.3      | 43.9      | 41.4      | 39.9      | 48.5      | 41.9                        | 41.9                                |
| Ratio of total amounts of dividends to net | t assets (%) | 3.2       | 3.1       | 3.0       | 2.9       | 3.2       | 3.4       | 3.3       | 3.4       | 3.4       | 3.3       | 3.1                         | 3.1                                 |
| Exchange rate                              |              |           |           |           |           |           |           |           |           |           |           |                             |                                     |
| (Income statements) (¥)                    | U.S.\$1=     | 79.80     | 79.81     | 97.73     | 105.79    | 121.10    | 108.78    | 112.16    | 110.44    | 109.03    | 106.76    | 109.90                      |                                     |
|                                            | CNY1=        | 12.32     | 12.72     | 15.92     | 17.18     | 19.23     | 16.42     | 16.62     | 16.71     | 15.78     | 15.48     | 17.04                       |                                     |
| (Balance sheets) (¥)                       | U.S.\$1=     | 77.74     | 86.58     | 105.39    | 120.55    | 120.61    | 116.49    | 113.00    | 111.00    | 109.56    | 103.50    | 115.02                      |                                     |
|                                            | CNY1=        | 12.31     | 13.91     | 17.36     | 19.35     | 18.36     | 16.76     | 17.29     | 16.16     | 15.67     | 15.88     | 18.06                       |                                     |
|                                            |              |           |           |           |           |           |           |           |           |           |           |                             |                                     |