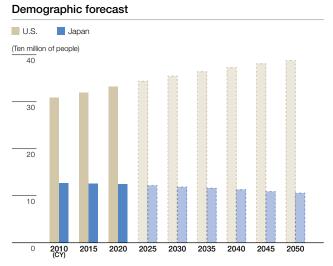

# U.S. Macroeconomic Environment and Environment of the U.S. Retail Industry

Note: The figures on 2025 and after are estimates.

Sources: Organisation for Economic Co-operation and Development