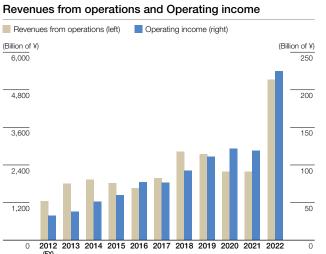

### Revenues from operations and Operating income

# **Consolidated Financial Summary**

|                                            |              |           |           | •         |           |           |           |           |           |           |           |                             |                                     |
|--------------------------------------------|--------------|-----------|-----------|-----------|-----------|-----------|-----------|-----------|-----------|-----------|-----------|-----------------------------|-------------------------------------|
|                                            |              | FY2012    | FY2013    | FY2014    | FY2015    | FY2016    | FY2017    | FY2018    | FY2019    | FY2020    | FY2021    | (Millions of yen)<br>FY2022 | (Thousands of US Dollars)<br>FY2022 |
| Revenues from operations                   |              | 4,786,344 | 4,991,642 | 5,631,820 | 6,038,948 | 6,045,704 | 5,835,689 | 6,037,815 | 6,791,215 | 6,644,359 | 5,766,718 | 8,749,752                   | 76,084,800                          |
| Operating income                           |              | 292,060   | 295,685   | 339,659   | 343,331   | 352,320   | 364,573   | 391,657   | 411,596   | 424,266   | 366,329   | 387,653                     | 3,370,895                           |
| EBITDA*1                                   |              | 444,969   | 465,782   | 505,662   | 534,464   | 569,064   | 588,214   | 621,445   | 655,915   | 674,317   | 626,874   | 751,491                     | 6,534,704                           |
| Ordinary income                            |              | 293,171   | 295,836   | 339,083   | 341,484   | 350,165   | 364,405   | 390,746   | 406,523   | 417,872   | 357,364   | 358,571                     | 3,118,008                           |
| Net income attributable to owners of p     | parent       | 129,837   | 138,064   | 175,691   | 172,979   | 160,930   | 96,750    | 181,150   | 203,004   | 218,185   | 179,262   | 210,774                     | 1,832,817                           |
| Total assets                               |              | 3,889,358 | 4,262,397 | 4,811,380 | 5,234,705 | 5,441,691 | 5,508,888 | 5,494,630 | 5,795,065 | 5,996,887 | 6,946,832 | 8,739,279                   | 75,993,730                          |
| Net assets                                 |              | 1,860,954 | 1,994,740 | 2,221,557 | 2,430,917 | 2,505,182 | 2,475,806 | 2,575,342 | 2,672,486 | 2,757,222 | 2,831,335 | 3,147,732                   | 27,371,582                          |
| Non-controlling interests                  |              | 93,748    | 102,038   | 123,866   | 128,827   | 129,912   | 137,154   | 145,454   | 148,285   | 155,295   | 162,352   | 166,719                     | 1,449,730                           |
| Interest-bearing debt                      |              | 712,077   | 853,064   | 934,396   | 948,252   | 1,032,970 | 1,048,490 | 983,061   | 1,105,189 | 982,960   | 1,761,210 | 2,898,733                   | 25,206,373                          |
| Debt/equity ratio (Times)                  |              | 0.40      | 0.45      | 0.45      | 0.41      | 0.44      | 0.45      | 0.41      | 0.44      | 0.38      | 0.66      | 0.97                        | 0.97                                |
| Interest coverage ratio (Times)            |              | 49.0      | 41.1      | 39.4      | 37.8      | 43.8      | 57.2      | 48.7      | 44.6      | 48.4      | 48.6      | 33.9                        | 33.9                                |
| Cash flows from operating activities       |              | 462,642   | 391,406   | 454,335   | 416,690   | 488,973   | 512,523   | 498,306   | 577,878   | 576,670   | 539,995   | 736,476                     | 6,404,139                           |
| Cash flows from investing activities       |              | (342,805) | (340,922) | (286,686) | (270,235) | (335,949) | (371,602) | (240,418) | (557,497) | (318,047) | (394,127) | (2,505,566)                 | (21,787,530)                        |
| Free cash flows <sup>*2</sup>              |              | 119,836   | 50,484    | 167,648   | 146,454   | 153,023   | 140,921   | 257,887   | 20,380    | 258,623   | 145,868   | (1,769,089)                 | (15,383,382)                        |
| Cash flows from financing activities       |              | (40,561)  | 10,032    | (55,227)  | (79,482)  | (2,312)   | (78,190)  | (168,510) | (5,324)   | (213,204) | 690,542   | 937,077                     | 8,148,495                           |
| Net (decrease) increase in cash and cash   | equivalents  | 76,960    | 66,380    | 121,344   | 79,395    | 146,830   | 62,576    | 90,886    | 9,824     | 44,126    | 828,980   | (768,946)                   | (6,686,486)                         |
| Cash and cash equivalents at end of fi     | iscal year   | 733,707   | 800,087   | 921,432   | 1,000,762 | 1,147,086 | 1,209,497 | 1,300,383 | 1,310,729 | 1,354,856 | 2,183,837 | 1,414,890                   | 12,303,391                          |
| Capital expenditures*3                     |              | 255,426   | 334,216   | 336,758   | 341,075   | 399,204   | 384,119   | 347,374   | 539,328   | 360,909   | 377,299   | 439,630                     | 3,822,869                           |
| Depreciation and amortization*4            |              | 139,994   | 155,666   | 147,379   | 172,237   | 195,511   | 207,483   | 213,167   | 221,133   | 226,475   | 235,504   | 292,561                     | 2,544,008                           |
| Net income per share (¥/U.S.\$)            |              | 146.96    | 156.26    | 198.84    | 195.66    | 182.02    | 109.42    | 204.80    | 229.50    | 246.95    | 203.03    | 238.68                      | 2.07                                |
| Owners' equity per share (¥/U.S.\$)        |              | 1,998.84  | 2,140.45  | 2,371.92  | 2,601.23  | 2,683.11  | 2,641.40  | 2,744.08  | 2,850.42  | 2,946.83  | 3,022.68  | 3,375.50                    | 29.35                               |
| Cash flow per share (¥/U.S.\$)*5           |              | 305.41    | 332.45    | 365.64    | 390.49    | 403.15    | 344.07    | 445.79    | 479.49    | 503.29    | 469.76    | 569.99                      | 4.95                                |
| Cash dividends per share (¥/U.S.\$)        |              | 62.00     | 64.00     | 68.00     | 73.00     | 85.00     | 90.00     | 90.00     | 95.00     | 98.50     | 98.50     | 100.00                      | 0.86                                |
| Owners' equity ratio (%)                   |              | 45.4      | 44.4      | 43.6      | 43.9      | 43.6      | 42.4      | 44.2      | 43.5      | 43.4      | 38.4      | 34.1                        | 34.1                                |
| Return on equity (ROE) (%)                 |              | 7.5       | 7.6       | 8.8       | 7.9       | 6.9       | 4.1       | 7.6       | 8.2       | 8.5       | 6.8       | 7.5                         | 7.5                                 |
| Return on total assets (ROA) (%)           |              | 3.4       | 3.4       | 3.9       | 3.4       | 3.0       | 1.8       | 3.3       | 3.6       | 3.7       | 2.8       | 2.7                         | 2.7                                 |
| Dividend payout ratio (%)                  |              | 42.2      | 41.0      | 34.2      | 37.3      | 46.7      | 82.3      | 43.9      | 41.4      | 39.9      | 48.5      | 41.9                        | 41.9                                |
| Ratio of total amounts of dividends to net | t assets (%) | 3.2       | 3.1       | 3.0       | 2.9       | 3.2       | 3.4       | 3.3       | 3.4       | 3.4       | 3.3       | 3.1                         | 3.1                                 |
| Exchange rate                              |              |           |           |           |           |           |           |           |           |           |           |                             |                                     |
| (Income statements) (¥)                    | U.S.\$1=     | 79.80     | 79.81     | 97.73     | 105.79    | 121.10    | 108.78    | 112.16    | 110.44    | 109.03    | 106.76    | 109.90                      |                                     |
|                                            | CNY1=        | 12.32     | 12.72     | 15.92     | 17.18     | 19.23     | 16.42     | 16.62     | 16.71     | 15.78     | 15.48     | 17.04                       |                                     |
| (Balance sheets) (¥)                       | U.S.\$1=     | 77.74     | 86.58     | 105.39    | 120.55    | 120.61    | 116.49    | 113.00    | 111.00    | 109.56    | 103.50    | 115.02                      |                                     |
|                                            | CNY1=        | 12.31     | 13.91     | 17.36     | 19.35     | 18.36     | 16.76     | 17.29     | 16.16     | 15.67     | 15.88     | 18.06                       |                                     |
|                                            |              |           |           |           |           |           |           |           |           |           |           |                             |                                     |