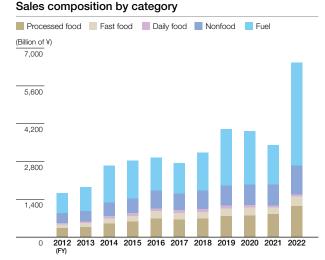

### Sales Trend

|                           |        |        |        |        |        |        |        |        |        | (Million of yen) |
|---------------------------|--------|--------|--------|--------|--------|--------|--------|--------|--------|------------------|
|                           | FY2012 | FY2013 | FY2014 | FY2015 | FY2016 | FY2017 | FY2018 | FY2019 | FY2020 | FY2021           |
| Chengdu Ito-Yokado        | 53,513 | 62,788 | 70,650 | 79,686 | 67,276 | 71,638 | 73,632 | 73,751 | 64,305 | 71,250           |
| Hua Tang Yokado           | 27,902 | 34,015 | 31,814 | 24,066 | 15,869 | 6,826  | 5,033  | 4,882  | 5,096  | 5,439            |
| SEVEN-ELEVEN (BEIJING)    | 11,273 | 14,458 | 17,983 | 21,781 | 20,871 | 24,458 | 26,399 | 26,859 | 21,111 | 22,331           |
| SEVEN-ELEVEN (TIANJIN)    | -      | 3,136  | 3,783  | 4,623  | 4,551  | 5,364  | 5,190  | 4,781  | 3,404  | 3,405            |
| SEVEN-ELEVEN (CHENGDU)    | 1,909  | 3,505  | 4,204  | 4,036  | 3,435  | 4,042  | 4,815  | 4,517  | 3,688  | 3,733            |
| Exchange rate (CNY1=) (¥) | 12.72  | 15.92  | 17.18  | 19.23  | 16.42  | 16.62  | 16.71  | 15.78  | 15.48  | 17.04            |