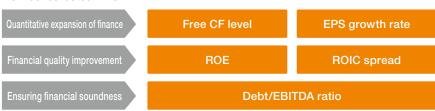

# Goal Ideal Group image for FY2026 2030

Major consolidated KPIs

**EBITDA** 

R0E

**EPS** 

Operating cash flow

Free cash flow level

Debt/EBITDA ratio

financial goals

Consolidated Financial KPIs, Results and Progress Status

FY2022

751.4 billion yen

630.8 billion yen

279.5 billion yen

7.5%

4.8%

3.9X

238.68 yen

1 trillion yen

or more

**EBITDA** ROE 10% or more EPS growth rate 15% or more (5-year CAGR)

### Consolidated financial numerical targets

|                                                      | FY2021 Results    | FY2022 Results    | Evaluation*6 | FY2026 Targets             |
|------------------------------------------------------|-------------------|-------------------|--------------|----------------------------|
| EBITDA                                               | 626.8 billion yen | 751.4 billion yen | 0            | 1 trillion yen or higher   |
| Operating cash flow (excluding financial services)*1 | 456.7 billion yen | 630.8 billion yen | $\triangle$  | 800.0 billon yen or higher |
| Free cash flow (excluding financial services)*2      | 132.0 billion yen | 279.5 billion yen | 0            | 400.0 billon yen or higher |
| ROE                                                  | 6.8%              | 7.5%              | 0            | 10% or higher              |
| ROIC (excluding financial services)*3                | 4.7%              | 4.8%              | 0            | 7% or higher               |
| Debt/EBITDA multiple                                 | 2.8x              | 3.9x              | $\circ$      | Less than 2.0x             |
| Adjusted Debt/EBITDA multiple*4                      | _                 | _                 | -            | Less than 2.2x             |
| EPS growth rate (CAGR)*5                             | -                 | _                 | _            | 15% or higher              |

### Debt/EBITDA ratio plan (consolidated)

<sup>\*</sup> Adjusted Debt/EBITDA ... Excluding financial services business, Net Debt/EBITDAR management accounting figures (Net Debt + on-balance lease - cash and deposit

### ROIC by business segment

<sup>\*</sup> Management accounting base figures adjusted for intra-group capital and fund transactions