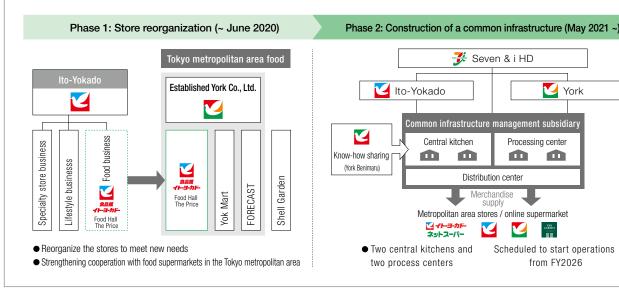

### Group food strategy

Closer partnerships with supermarkets in the metropolitan area
Reinforced development of Group products
Enhance joint procurement through direct imports, etc.