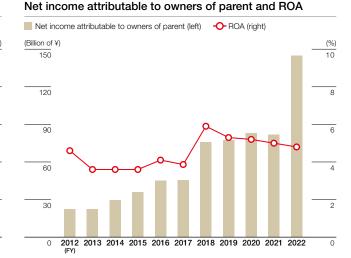

### Net income attributable to owners of parent and ROE

# **Consolidated Financial Summary**

|                                            |              |           |           | •         |           |           |           |           |           |           |           |                             |                                     |
|--------------------------------------------|--------------|-----------|-----------|-----------|-----------|-----------|-----------|-----------|-----------|-----------|-----------|-----------------------------|-------------------------------------|
|                                            |              | FY2012    | FY2013    | FY2014    | FY2015    | FY2016    | FY2017    | FY2018    | FY2019    | FY2020    | FY2021    | (Millions of yen)<br>FY2022 | (Thousands of US Dollars)<br>FY2022 |
| Revenues from operations                   |              | 4,786,344 | 4,991,642 | 5,631,820 | 6,038,948 | 6,045,704 | 5,835,689 | 6,037,815 | 6,791,215 | 6,644,359 | 5,766,718 | 8,749,752                   | 76,084,800                          |
| Operating income                           |              | 292,060   | 295,685   | 339,659   | 343,331   | 352,320   | 364,573   | 391,657   | 411,596   | 424,266   | 366,329   | 387,653                     | 3,370,895                           |
| EBITDA*1                                   |              | 444,969   | 465,782   | 505,662   | 534,464   | 569,064   | 588,214   | 621,445   | 655,915   | 674,317   | 626,874   | 751,491                     | 6,534,704                           |
| Ordinary income                            |              | 293,171   | 295,836   | 339,083   | 341,484   | 350,165   | 364,405   | 390,746   | 406,523   | 417,872   | 357,364   | 358,571                     | 3,118,008                           |
| Net income attributable to owners of p     | parent       | 129,837   | 138,064   | 175,691   | 172,979   | 160,930   | 96,750    | 181,150   | 203,004   | 218,185   | 179,262   | 210,774                     | 1,832,817                           |
| Total assets                               |              | 3,889,358 | 4,262,397 | 4,811,380 | 5,234,705 | 5,441,691 | 5,508,888 | 5,494,630 | 5,795,065 | 5,996,887 | 6,946,832 | 8,739,279                   | 75,993,730                          |
| Net assets                                 |              | 1,860,954 | 1,994,740 | 2,221,557 | 2,430,917 | 2,505,182 | 2,475,806 | 2,575,342 | 2,672,486 | 2,757,222 | 2,831,335 | 3,147,732                   | 27,371,582                          |
| Non-controlling interests                  |              | 93,748    | 102,038   | 123,866   | 128,827   | 129,912   | 137,154   | 145,454   | 148,285   | 155,295   | 162,352   | 166,719                     | 1,449,730                           |
| Interest-bearing debt                      |              | 712,077   | 853,064   | 934,396   | 948,252   | 1,032,970 | 1,048,490 | 983,061   | 1,105,189 | 982,960   | 1,761,210 | 2,898,733                   | 25,206,373                          |
| Debt/equity ratio (Times)                  |              | 0.40      | 0.45      | 0.45      | 0.41      | 0.44      | 0.45      | 0.41      | 0.44      | 0.38      | 0.66      | 0.97                        | 0.97                                |
| Interest coverage ratio (Times)            |              | 49.0      | 41.1      | 39.4      | 37.8      | 43.8      | 57.2      | 48.7      | 44.6      | 48.4      | 48.6      | 33.9                        | 33.9                                |
| Cash flows from operating activities       |              | 462,642   | 391,406   | 454,335   | 416,690   | 488,973   | 512,523   | 498,306   | 577,878   | 576,670   | 539,995   | 736,476                     | 6,404,139                           |
| Cash flows from investing activities       |              | (342,805) | (340,922) | (286,686) | (270,235) | (335,949) | (371,602) | (240,418) | (557,497) | (318,047) | (394,127) | (2,505,566)                 | (21,787,530)                        |
| Free cash flows <sup>*2</sup>              |              | 119,836   | 50,484    | 167,648   | 146,454   | 153,023   | 140,921   | 257,887   | 20,380    | 258,623   | 145,868   | (1,769,089)                 | (15,383,382)                        |
| Cash flows from financing activities       |              | (40,561)  | 10,032    | (55,227)  | (79,482)  | (2,312)   | (78,190)  | (168,510) | (5,324)   | (213,204) | 690,542   | 937,077                     | 8,148,495                           |
| Net (decrease) increase in cash and cash   | equivalents  | 76,960    | 66,380    | 121,344   | 79,395    | 146,830   | 62,576    | 90,886    | 9,824     | 44,126    | 828,980   | (768,946)                   | (6,686,486)                         |
| Cash and cash equivalents at end of fi     | iscal year   | 733,707   | 800,087   | 921,432   | 1,000,762 | 1,147,086 | 1,209,497 | 1,300,383 | 1,310,729 | 1,354,856 | 2,183,837 | 1,414,890                   | 12,303,391                          |
| Capital expenditures*3                     |              | 255,426   | 334,216   | 336,758   | 341,075   | 399,204   | 384,119   | 347,374   | 539,328   | 360,909   | 377,299   | 439,630                     | 3,822,869                           |
| Depreciation and amortization*4            |              | 139,994   | 155,666   | 147,379   | 172,237   | 195,511   | 207,483   | 213,167   | 221,133   | 226,475   | 235,504   | 292,561                     | 2,544,008                           |
| Net income per share (¥/U.S.\$)            |              | 146.96    | 156.26    | 198.84    | 195.66    | 182.02    | 109.42    | 204.80    | 229.50    | 246.95    | 203.03    | 238.68                      | 2.07                                |
| Owners' equity per share (¥/U.S.\$)        |              | 1,998.84  | 2,140.45  | 2,371.92  | 2,601.23  | 2,683.11  | 2,641.40  | 2,744.08  | 2,850.42  | 2,946.83  | 3,022.68  | 3,375.50                    | 29.35                               |
| Cash flow per share (¥/U.S.\$)*5           |              | 305.41    | 332.45    | 365.64    | 390.49    | 403.15    | 344.07    | 445.79    | 479.49    | 503.29    | 469.76    | 569.99                      | 4.95                                |
| Cash dividends per share (¥/U.S.\$)        |              | 62.00     | 64.00     | 68.00     | 73.00     | 85.00     | 90.00     | 90.00     | 95.00     | 98.50     | 98.50     | 100.00                      | 0.86                                |
| Owners' equity ratio (%)                   |              | 45.4      | 44.4      | 43.6      | 43.9      | 43.6      | 42.4      | 44.2      | 43.5      | 43.4      | 38.4      | 34.1                        | 34.1                                |
| Return on equity (ROE) (%)                 |              | 7.5       | 7.6       | 8.8       | 7.9       | 6.9       | 4.1       | 7.6       | 8.2       | 8.5       | 6.8       | 7.5                         | 7.5                                 |
| Return on total assets (ROA) (%)           |              | 3.4       | 3.4       | 3.9       | 3.4       | 3.0       | 1.8       | 3.3       | 3.6       | 3.7       | 2.8       | 2.7                         | 2.7                                 |
| Dividend payout ratio (%)                  |              | 42.2      | 41.0      | 34.2      | 37.3      | 46.7      | 82.3      | 43.9      | 41.4      | 39.9      | 48.5      | 41.9                        | 41.9                                |
| Ratio of total amounts of dividends to net | t assets (%) | 3.2       | 3.1       | 3.0       | 2.9       | 3.2       | 3.4       | 3.3       | 3.4       | 3.4       | 3.3       | 3.1                         | 3.1                                 |
| Exchange rate                              |              |           |           |           |           |           |           |           |           |           |           |                             |                                     |
| (Income statements) (¥)                    | U.S.\$1=     | 79.80     | 79.81     | 97.73     | 105.79    | 121.10    | 108.78    | 112.16    | 110.44    | 109.03    | 106.76    | 109.90                      |                                     |
|                                            | CNY1=        | 12.32     | 12.72     | 15.92     | 17.18     | 19.23     | 16.42     | 16.62     | 16.71     | 15.78     | 15.48     | 17.04                       |                                     |
| (Balance sheets) (¥)                       | U.S.\$1=     | 77.74     | 86.58     | 105.39    | 120.55    | 120.61    | 116.49    | 113.00    | 111.00    | 109.56    | 103.50    | 115.02                      |                                     |
|                                            | CNY1=        | 12.31     | 13.91     | 17.36     | 19.35     | 18.36     | 16.76     | 17.29     | 16.16     | 15.67     | 15.88     | 18.06                       |                                     |
|                                            |              |           |           |           |           |           |           |           |           |           |           |                             |                                     |