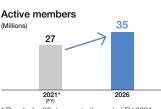

### **Customer base**

9.9 million a day in North America

22.2 million a day in Japan