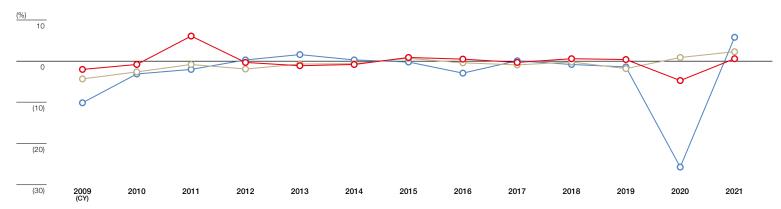

### Consolidated financial numerical targets

|                                                      | FY2021 Results    | FY2022 Results    | Evaluation*6 | FY2026 Targets             |
|------------------------------------------------------|-------------------|-------------------|--------------|----------------------------|
| EBITDA                                               | 626.8 billion yen | 751.4 billion yen | 0            | 1 trillion yen or higher   |
| Operating cash flow (excluding financial services)*1 | 456.7 billion yen | 630.8 billion yen | $\triangle$  | 800.0 billon yen or higher |
| Free cash flow (excluding financial services)*2      | 132.0 billion yen | 279.5 billion yen | 0            | 400.0 billon yen or higher |
| ROE                                                  | 6.8%              | 7.5%              | 0            | 10% or higher              |
| ROIC (excluding financial services)*3                | 4.7%              | 4.8%              | 0            | 7% or higher               |
| Debt/EBITDA multiple                                 | 2.8x              | 3.9x              | $\circ$      | Less than 2.0x             |
| Adjusted Debt/EBITDA multiple*4                      | _                 | _                 | -            | Less than 2.2x             |
| EPS growth rate (CAGR)*5                             | -                 | _                 | _            | 15% or higher              |

### ROE/ROIC/Extraordinary loss plan

Medium-Term Management Plan

<sup>\*</sup> Planned values are those of the Medium-Term Management Plan announced in July 2021.