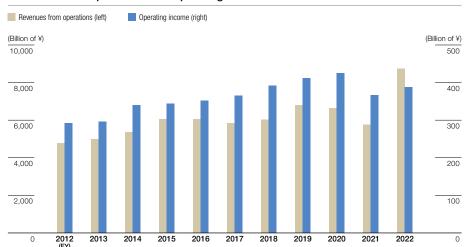

### Revenues from operations and Operating income

# **Consolidated Financial Summary**

|                                            |              |           |           | •         |           |           |           |           |           |           |           |                             |                                     |
|--------------------------------------------|--------------|-----------|-----------|-----------|-----------|-----------|-----------|-----------|-----------|-----------|-----------|-----------------------------|-------------------------------------|
|                                            |              | FY2012    | FY2013    | FY2014    | FY2015    | FY2016    | FY2017    | FY2018    | FY2019    | FY2020    | FY2021    | (Millions of yen)<br>FY2022 | (Thousands of US Dollars)<br>FY2022 |
| Revenues from operations                   |              | 4,786,344 | 4,991,642 | 5,631,820 | 6,038,948 | 6,045,704 | 5,835,689 | 6,037,815 | 6,791,215 | 6,644,359 | 5,766,718 | 8,749,752                   | 76,084,800                          |
| Operating income                           |              | 292,060   | 295,685   | 339,659   | 343,331   | 352,320   | 364,573   | 391,657   | 411,596   | 424,266   | 366,329   | 387,653                     | 3,370,895                           |
| EBITDA*1                                   |              | 444,969   | 465,782   | 505,662   | 534,464   | 569,064   | 588,214   | 621,445   | 655,915   | 674,317   | 626,874   | 751,491                     | 6,534,704                           |
| Ordinary income                            |              | 293,171   | 295,836   | 339,083   | 341,484   | 350,165   | 364,405   | 390,746   | 406,523   | 417,872   | 357,364   | 358,571                     | 3,118,008                           |
| Net income attributable to owners of p     | parent       | 129,837   | 138,064   | 175,691   | 172,979   | 160,930   | 96,750    | 181,150   | 203,004   | 218,185   | 179,262   | 210,774                     | 1,832,817                           |
| Total assets                               |              | 3,889,358 | 4,262,397 | 4,811,380 | 5,234,705 | 5,441,691 | 5,508,888 | 5,494,630 | 5,795,065 | 5,996,887 | 6,946,832 | 8,739,279                   | 75,993,730                          |
| Net assets                                 |              | 1,860,954 | 1,994,740 | 2,221,557 | 2,430,917 | 2,505,182 | 2,475,806 | 2,575,342 | 2,672,486 | 2,757,222 | 2,831,335 | 3,147,732                   | 27,371,582                          |
| Non-controlling interests                  |              | 93,748    | 102,038   | 123,866   | 128,827   | 129,912   | 137,154   | 145,454   | 148,285   | 155,295   | 162,352   | 166,719                     | 1,449,730                           |
| Interest-bearing debt                      |              | 712,077   | 853,064   | 934,396   | 948,252   | 1,032,970 | 1,048,490 | 983,061   | 1,105,189 | 982,960   | 1,761,210 | 2,898,733                   | 25,206,373                          |
| Debt/equity ratio (Times)                  |              | 0.40      | 0.45      | 0.45      | 0.41      | 0.44      | 0.45      | 0.41      | 0.44      | 0.38      | 0.66      | 0.97                        | 0.97                                |
| Interest coverage ratio (Times)            |              | 49.0      | 41.1      | 39.4      | 37.8      | 43.8      | 57.2      | 48.7      | 44.6      | 48.4      | 48.6      | 33.9                        | 33.9                                |
| Cash flows from operating activities       |              | 462,642   | 391,406   | 454,335   | 416,690   | 488,973   | 512,523   | 498,306   | 577,878   | 576,670   | 539,995   | 736,476                     | 6,404,139                           |
| Cash flows from investing activities       |              | (342,805) | (340,922) | (286,686) | (270,235) | (335,949) | (371,602) | (240,418) | (557,497) | (318,047) | (394,127) | (2,505,566)                 | (21,787,530)                        |
| Free cash flows <sup>*2</sup>              |              | 119,836   | 50,484    | 167,648   | 146,454   | 153,023   | 140,921   | 257,887   | 20,380    | 258,623   | 145,868   | (1,769,089)                 | (15,383,382)                        |
| Cash flows from financing activities       |              | (40,561)  | 10,032    | (55,227)  | (79,482)  | (2,312)   | (78,190)  | (168,510) | (5,324)   | (213,204) | 690,542   | 937,077                     | 8,148,495                           |
| Net (decrease) increase in cash and cash   | equivalents  | 76,960    | 66,380    | 121,344   | 79,395    | 146,830   | 62,576    | 90,886    | 9,824     | 44,126    | 828,980   | (768,946)                   | (6,686,486)                         |
| Cash and cash equivalents at end of fi     | iscal year   | 733,707   | 800,087   | 921,432   | 1,000,762 | 1,147,086 | 1,209,497 | 1,300,383 | 1,310,729 | 1,354,856 | 2,183,837 | 1,414,890                   | 12,303,391                          |
| Capital expenditures*3                     |              | 255,426   | 334,216   | 336,758   | 341,075   | 399,204   | 384,119   | 347,374   | 539,328   | 360,909   | 377,299   | 439,630                     | 3,822,869                           |
| Depreciation and amortization*4            |              | 139,994   | 155,666   | 147,379   | 172,237   | 195,511   | 207,483   | 213,167   | 221,133   | 226,475   | 235,504   | 292,561                     | 2,544,008                           |
| Net income per share (¥/U.S.\$)            |              | 146.96    | 156.26    | 198.84    | 195.66    | 182.02    | 109.42    | 204.80    | 229.50    | 246.95    | 203.03    | 238.68                      | 2.07                                |
| Owners' equity per share (¥/U.S.\$)        |              | 1,998.84  | 2,140.45  | 2,371.92  | 2,601.23  | 2,683.11  | 2,641.40  | 2,744.08  | 2,850.42  | 2,946.83  | 3,022.68  | 3,375.50                    | 29.35                               |
| Cash flow per share (¥/U.S.\$)*5           |              | 305.41    | 332.45    | 365.64    | 390.49    | 403.15    | 344.07    | 445.79    | 479.49    | 503.29    | 469.76    | 569.99                      | 4.95                                |
| Cash dividends per share (¥/U.S.\$)        |              | 62.00     | 64.00     | 68.00     | 73.00     | 85.00     | 90.00     | 90.00     | 95.00     | 98.50     | 98.50     | 100.00                      | 0.86                                |
| Owners' equity ratio (%)                   |              | 45.4      | 44.4      | 43.6      | 43.9      | 43.6      | 42.4      | 44.2      | 43.5      | 43.4      | 38.4      | 34.1                        | 34.1                                |
| Return on equity (ROE) (%)                 |              | 7.5       | 7.6       | 8.8       | 7.9       | 6.9       | 4.1       | 7.6       | 8.2       | 8.5       | 6.8       | 7.5                         | 7.5                                 |
| Return on total assets (ROA) (%)           |              | 3.4       | 3.4       | 3.9       | 3.4       | 3.0       | 1.8       | 3.3       | 3.6       | 3.7       | 2.8       | 2.7                         | 2.7                                 |
| Dividend payout ratio (%)                  |              | 42.2      | 41.0      | 34.2      | 37.3      | 46.7      | 82.3      | 43.9      | 41.4      | 39.9      | 48.5      | 41.9                        | 41.9                                |
| Ratio of total amounts of dividends to net | t assets (%) | 3.2       | 3.1       | 3.0       | 2.9       | 3.2       | 3.4       | 3.3       | 3.4       | 3.4       | 3.3       | 3.1                         | 3.1                                 |
| Exchange rate                              |              |           |           |           |           |           |           |           |           |           |           |                             |                                     |
| (Income statements) (¥)                    | U.S.\$1=     | 79.80     | 79.81     | 97.73     | 105.79    | 121.10    | 108.78    | 112.16    | 110.44    | 109.03    | 106.76    | 109.90                      |                                     |
|                                            | CNY1=        | 12.32     | 12.72     | 15.92     | 17.18     | 19.23     | 16.42     | 16.62     | 16.71     | 15.78     | 15.48     | 17.04                       |                                     |
| (Balance sheets) (¥)                       | U.S.\$1=     | 77.74     | 86.58     | 105.39    | 120.55    | 120.61    | 116.49    | 113.00    | 111.00    | 109.56    | 103.50    | 115.02                      |                                     |
|                                            | CNY1=        | 12.31     | 13.91     | 17.36     | 19.35     | 18.36     | 16.76     | 17.29     | 16.16     | 15.67     | 15.88     | 18.06                       |                                     |
|                                            |              |           |           |           |           |           |           |           |           |           |           |                             |                                     |