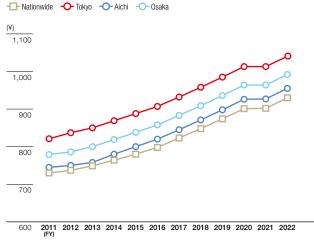

### Minimum wage nationwide and in three main urban centers

Note: National weighted average

Source: Revised List of Regional Minimum Wages (Ministry of Health, Labour and Welfare)

Learn about the Market Environment