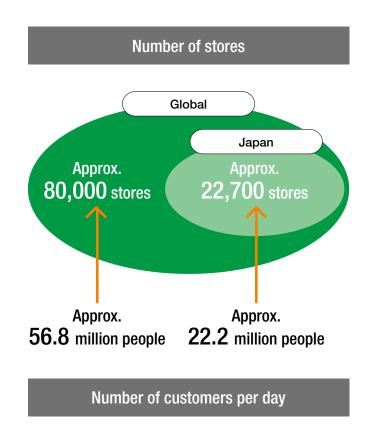

### Store Network

Notes: 1. Number of stores operated directly by our subsidiaries

- Number of stores operated by companies in each country granted a defined license
- Number of stores with licenses to use the trademark of Sogo & Seibu Co., Ltd.
- Number of stores that are THE LOFT overseas franchise
- 2. The number of stores in Japan is as of February 28, 2022 and in the rest of other countries/areas is as of December 31, 2021.

### **Customer base**

9.9 million a day in North America

22.2 million a day in Japan