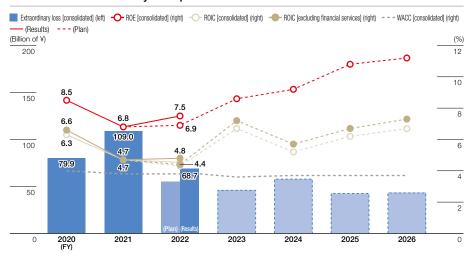

### ROE/ROIC/Extraordinary loss plan

Medium-Term Management Plan

<sup>\*</sup> Planned values are those of the Medium-Term Management Plan announced in July 2021.

### Consolidated financial numerical targets

|                                                      | FY2021 Results    | FY2022 Results    | Evaluation*6 | FY2026 Targets             |
|------------------------------------------------------|-------------------|-------------------|--------------|----------------------------|
| EBITDA                                               | 626.8 billion yen | 751.4 billion yen | 0            | 1 trillion yen or higher   |
| Operating cash flow (excluding financial services)*1 | 456.7 billion yen | 630.8 billion yen | $\triangle$  | 800.0 billon yen or higher |
| Free cash flow (excluding financial services)*2      | 132.0 billion yen | 279.5 billion yen | 0            | 400.0 billon yen or higher |
| ROE                                                  | 6.8%              | 7.5%              | 0            | 10% or higher              |
| ROIC (excluding financial services)*3                | 4.7%              | 4.8%              | 0            | 7% or higher               |
| Debt/EBITDA multiple                                 | 2.8x              | 3.9x              | $\circ$      | Less than 2.0x             |
| Adjusted Debt/EBITDA multiple*4                      | _                 | _                 | -            | Less than 2.2x             |
| EPS growth rate (CAGR)*5                             | -                 | _                 | _            | 15% or higher              |

<sup>{</sup>Net income + Interest expensex(1 - Effective tax rate)}/{Owner's equity + Interest-bearing debt (both the averages of the figures at the beginning and the end of each fiscal year) } \*4. Adjusted Debt/EBITDA multiple represents a management accounting figure (excl. financial business) and is caluculated using the following formula: Net debt/EBITDAR [Net debt: Interest-bearing debt + On-balance lease – Cash and deposit adjustment