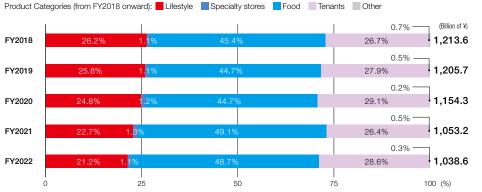

ic CVS business strategy
- Strategy aiming for depth Group food strategy
- Large-scale commercial base strategy
- Expansion of customer contact

#### See Stock Information

#### See Seven & i Group's History

#### See Numerical Data

#### Market environment

#### Seven & i Group's Performance

- Medium-Term Management Plan
- Consolidated Financial Summary
- Overview of Major Group Companies
- Segment Information
- Financial Position
- Overseas Convenience Store Operations
- Domestic Convenience Store Operations
- Superstore Operations
- Department and Specialty Store Operations
- Financial Services

## **Superstore Operations**

### Ito-Yokado





## Click here to download the data

#### Net income attributable to owners of parent and ROA



#### Breakdown of sales by product category





- Notes: 1. From the fiscal year ended February 28, 2014, Ito-Yokado revised its product categories. Accordingly, part of the net sales for apparel is now presented under net sales for household goods.
  - 2. Seven Bi no Garden Co., Ltd. figures, since it was absorbed in FY2018, are reflected in household goods.
  - From FY2020, the previous product-based sales classifications have been revised from apparel, household goods, and food to lifestyle, specialty stores, and food.
  - Figures for FY2018 and FY2019 have been calculated and displayed in the same manner.



#### Learn about the Market Environment

# Understand Seven & i Group's Strategy and Performance

- Medium-Term Management Plan
- Strategy aiming for growth Overseas CVS business strategy
- Domestic CVS business strategy
- Str