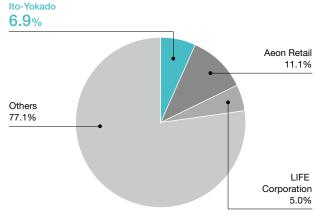

### Superstores

- 1 Aeon Retail
- 2 Ito-Yokado
- 3 LIFE Corporation

### Top 3 in net sales at superstores

|                          | FY2022<br>(Billion of ¥) | Share<br>(%) |
|--------------------------|--------------------------|--------------|
| Superstores total market | 15,029.5                 | 100.0        |
|                          |                          |              |
| 1 Aeon Retail            | 1,664.8                  | 11.1         |
| 2 Ito-Yokado             | 1,038.6                  | 6.9          |
| 3 LIFE Corporation       | 745.0                    | 5.0          |
| Others                   | 11,581.0                 | 77.1         |
| Top three combined       | 3,448.5                  | 22.9         |
| <reference></reference>  |                          |              |
| York-Benimaru            | 469.4                    | 3.1          |
| York                     | 188.9                    | 1.3          |