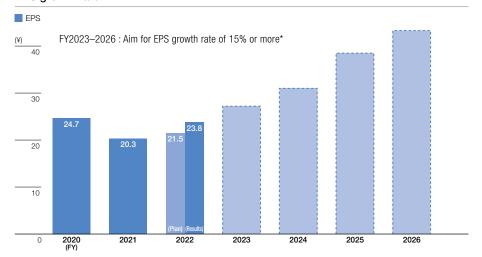

### EPS growth rate

<sup>\*</sup> Planned values are those of the Medium-Term Management Plan announced in July 2021. Figures for FY2023 exclude the impact of the elimination of Speedway sales and

<sup>\*</sup> Planned values are those of the Medium-Term Management Plan announced in July 2021.

<sup>\*</sup> Planned values are those of the Medium-Term Management Plan announced in July 2021

<sup>\*</sup> Estimated by CAGR (Compound Annual Growth Rate) for FY2021

### Consolidated financial numerical targets

|                                                      | FY2021 Results    | FY2022 Results    | Evaluation*6 | FY2026 Targets             |
|------------------------------------------------------|-------------------|-------------------|--------------|----------------------------|
| EBITDA                                               | 626.8 billion yen | 751.4 billion yen | 0            | 1 trillion yen or higher   |
| Operating cash flow (excluding financial services)*1 | 456.7 billion yen | 630.8 billion yen | $\triangle$  | 800.0 billon yen or higher |
| Free cash flow (excluding financial services)*2      | 132.0 billion yen | 279.5 billion yen | 0            | 400.0 billon yen or higher |
| ROE                                                  | 6.8%              | 7.5%              | 0            | 10% or higher              |
| ROIC (excluding financial services)*3                | 4.7%              | 4.8%              | 0            | 7% or higher               |
| Debt/EBITDA multiple                                 | 2.8x              | 3.9x              | $\circ$      | Less than 2.0x             |
| Adjusted Debt/EBITDA multiple*4                      | _                 | _                 | -            | Less than 2.2x             |
| EPS growth rate (CAGR)*5                             | -                 | _                 | _            | 15% or higher              |