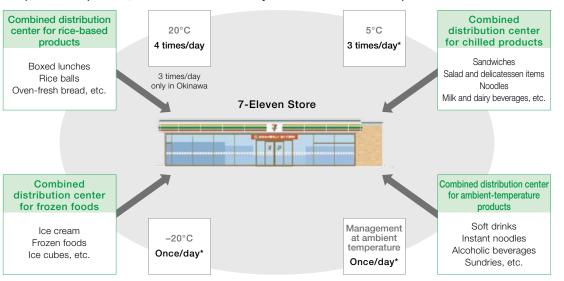

ncial Summary
- Overview of Major Group Companies
- Segment Information
- Financial Position
- Overseas Convenience Store Operations
- Domestic Convenience Store Operations
- Superstore Operations
- Department and Specialty Store Operations
- Financial Services

### **Domestic Convenience Store Operations**

#### Seven-Eleven Japan

#### **Distribution Systems**

#### **Combined Distribution System**

Seven-Eleven Japan adopted a combined distribution system for greater efficiency. The combined distribution system is a rationalized system that allows products from different suppliers and manufacturers to be delivered to stores in the same truck. The combined distribution centers are operated by third parties.

#### Temperature-separated, combined distribution system of Seven-Eleven Japan



<sup>\*</sup> Same frequency of distribution for Seven-Eleven Okinawa (except for rice-based products)

#### Number of Distribution Centers

|              | Number of distribution centers | Number of lo | cations |                          | Number of distribution centers |
|--------------|--------------------------------|--------------|---------|--------------------------|--------------------------------|
| 5°C control  | 76                             | 5°C          |         | -20°C control            | 22                             |
| 20°C control | 79                             | Combined     |         | Room temperature control | 52                             |

Notes: 1. As of February 28, 2022

#### Cold Chain (Refrigerated Distribution Network)



#### Freshness Managed fro