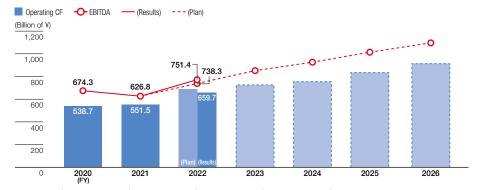

### EBITDA/Operating CF plan (consolidated)

<sup>\*</sup> Exchange rate: \$1 = 109 yen (FY2020), \$1 = 106 yen (FY2021), \$1 = 109 yen (FY2022), \$1 = 114 yen (FY2023), \$1 = 105 yen (FY2023-26) / 1 yuan = ¥17 (FY2022), 1 yuan = ¥16 (FY2023-2026)

### Consolidated financial numerical targets

|                                                      | FY2021 Results    | FY2022 Results    | Evaluation*6 | FY2026 Targets             |
|------------------------------------------------------|-------------------|-------------------|--------------|----------------------------|
| EBITDA                                               | 626.8 billion yen | 751.4 billion yen | 0            | 1 trillion yen or higher   |
| Operating cash flow (excluding financial services)*1 | 456.7 billion yen | 630.8 billion yen | $\triangle$  | 800.0 billon yen or higher |
| Free cash flow (excluding financial services)*2      | 132.0 billion yen | 279.5 billion yen | 0            | 400.0 billon yen or higher |
| ROE                                                  | 6.8%              | 7.5%              | 0            | 10% or higher              |
| ROIC (excluding financial services)*3                | 4.7%              | 4.8%              | 0            | 7% or higher               |
| Debt/EBITDA multiple                                 | 2.8x              | 3.9x              | $\circ$      | Less than 2.0x             |
| Adjusted Debt/EBITDA multiple*4                      | _                 | _                 | -            | Less than 2.2x             |
| EPS growth rate (CAGR)*5                             | -                 | _                 | _            | 15% or higher              |

<sup>\*1.</sup> Operating cash flow represents management accounting figures based on NOPAT (excl. financial business).

<sup>\*</sup> Excluding investment in the acquisition of Speedway in FY2022

<sup>\*</sup> Operating CF: Management accounting figures based on NOPAT

<sup>\*</sup> Planned values are those of the Medium-Term Management Plan announced in July 2021

<sup>\*2.</sup> Free cash flow is based on management accounting figures (excl. financial business) and is calculated by excluding M&A as a strategic investment from investment cash flow

<sup>\*3.</sup> ROIC is calculated using the following formula: