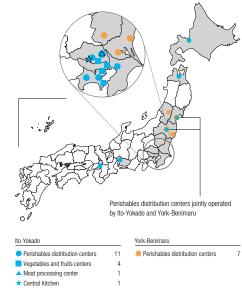

### **Operations in China**

In China, we are operating convenience stores, superstores, supermarkets, etc. We are also working to exchange information between business formats and jointly develop merchandise.

|                                           | Business category                                          | Establishment | Opening date of the first store | Capital              | Ownership ratio                                                                                                                            |                         |
|-------------------------------------------|------------------------------------------------------------|---------------|---------------------------------|----------------------|--------------------------------------------------------------------------------------------------------------------------------------------|-------------------------|
| SEVEN-ELEVEN (BEIJING) CO., LTD.          | Convenience stores                                         | Jan. 2004     | Apr. 15, 2004                   | U.S.\$44 million     | SEVEN-ELEVEN (CHINA) INVESTMENT CO., LTD.<br>Beijing Wang fu jing Department Store Group Co., Ltd.<br>China National Sugar & Alcohol Group | 65.0%<br>25.0%<br>10.0% |
| SEVEN-ELEVEN (CHENGDU) CO., LTD.          | Convenience stores                                         | Dec. 2010     | Mar. 17, 2011                   | CNY472.9 million     | SEVEN-ELEVEN (CHINA) INVESTMENT CO., LTD.                                                                                                  | 100.0%                  |
| SEVEN-ELEVEN (CHINA) INVESTMENT CO., LTD. | Investment company and 7-Eleven's master licensor in China | Sep. 2012     | -                               | CNY876.2 million     | SEVEN-ELEVEN JAPAN CO., LTD.                                                                                                               | 100.0%                  |
| SEVEN-ELEVEN (TIANJIN) CO., LTD.          | Convenience stores                                         | Nov. 2012     | Nov. 29, 2012                   | CNY200.0 million     | SEVEN-ELEVEN (BEIJING) CO., LTD.                                                                                                           | 100.0%                  |
| SHAN DONG ZHONG DI CONVENIENCE CO., LTD.  | Convenience stores                                         | Jun. 2012     | Nov. 7, 2012                    | CNY210.0 million     | Zhongdi Group Co., Ltd.<br>SEVEN-ELEVEN JAPAN CO., LTD.<br>SEVEN-ELEVEN (CHINA) INVESTMENT CO., LTD.                                       | 65.0%<br>20.0%<br>15.0% |
| Chengdu Ito-Yokado Co., Ltd.              | Superstores and supermarkets                               | Dec. 1996     | Nov. 21, 1997                   | U.S.\$23 million     | Ito-Yokado (China) Investment Co., Ltd.<br>China National Sugar & Alcohol Group<br>ITOCHU Corporation                                      | 80.0%<br>12.0%<br>8.0%  |
| Hua Tang Yokado Commercial Co., Ltd.      | Superstores                                                | Sep. 1997     | Apr. 28, 1998                   | U.S.\$98,722 million | Ito-Yokado (China) Investment Co., Ltd.                                                                                                    | 100.0%                  |
| Ito-Yokado (China) Investment Co., Ltd.   | Investment company in China                                | Jul. 2012     | -                               | U.S.\$47.25 million  | Ito-Yokado Co., Ltd.                                                                                                                       | 100.0%                  |
| Chengdu Ito-Yokado E-commerce Co., Ltd.   | E-commerce                                                 | Apr. 2017     | -                               | CNY80.0 million      | Chengdu Ito-Yokado Co., Ltd.<br>Ito-Yokado (China) Investment Co., Ltd.<br>Chengdu-Vienna Rotation Investment Co., Ltd.                    | 73.8%<br>20.0%<br>6.3%  |