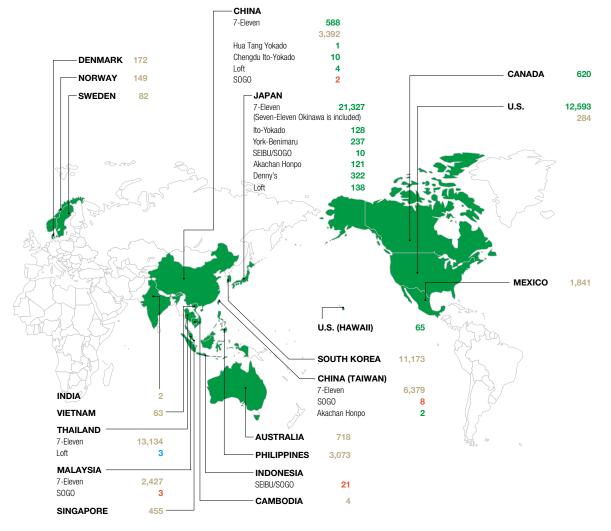

### **Status of Store Development**

| Domestic Store Network | 7-Eleven | Ito-Yokado | York-Benimaru | York Mart, York Foods, etc. | SEIBU/SOGO | Akachan Honpo | Denny's        | Loft                 |
|------------------------|----------|------------|---------------|-----------------------------|------------|---------------|----------------|----------------------|
|                        | ELEVER   |            | ~             | ~                           | SEIBU sogo | okachan honpo | <b>Denitys</b> | <b>Loft</b> (Stores) |
| Hokkaido               | 1,001    | 7          | _             | _                           | _          | 3             | _              | 2                    |
| Tohoku                 | 1,425    | 9          | 162           | -                           | 1          | 4             | 12             | 7                    |
| Kanto                  | 8,303    | 95         | 75            | 101                         | 7          | 49            | 234            | 69                   |
| Chubu                  | 3,466    | 10         | _             | -                           | 1          | 20            | 66             | 19                   |
| Kinki                  | 2,943    | 7          | _             | -                           | -          | 22            | 10             | 20                   |
| Chugoku                | 1,347    | _          | _             | -                           | 1          | 8             | -              | 7                    |
| Shikoku                | 355      | _          | _             | -                           | _          | 2             | -              | 4                    |
| Kyushu, Okinawa        | 2,487    | _          | _             | -                           | -          | 13            | _              | 10                   |
| Total                  | 21,327   | 128        | 237           | 101                         | 10         | 121           | 322            | 138                  |

### **Operations in China**

In China, we are operating convenience stores, superstores, supermarkets, etc. We are also working to exchange information between business formats and jointly develop merchandise.

|                                           | Business category                                          | Establishment | Opening date of the first store | Capital              | Ownership ratio                                                                                                                            |                         |
|-------------------------------------------|------------------------------------------------------------|---------------|---------------------------------|----------------------|--------------------------------------------------------------------------------------------------------------------------------------------|-------------------------|
| SEVEN-ELEVEN (BEIJING) CO., LTD.          | Convenience stores                                         | Jan. 2004     | Apr. 15, 2004                   | U.S.\$44 million     | SEVEN-ELEVEN (CHINA) INVESTMENT CO., LTD.<br>Beijing Wang fu jing Department Store Group Co., Ltd.<br>China National Sugar & Alcohol Group | 65.0%<br>25.0%<br>10.0% |
| SEVEN-ELEVEN (CHENGDU) CO., LTD.          | Convenience stores                                         | Dec. 2010     | Mar. 17, 2011                   | CNY472.9 million     | SEVEN-ELEVEN (CHINA) INVESTMENT CO., LTD.                                                                                                  | 100.0%                  |
| SEVEN-ELEVEN (CHINA) INVESTMENT CO., LTD. | Investment company and 7-Eleven's master licensor in China | Sep. 2012     | -                               | CNY876.2 million     | SEVEN-ELEVEN JAPAN CO., LTD.                                                                                                               | 100.0%                  |
| SEVEN-ELEVEN (TIANJIN) CO., LTD.          | Convenience stores                                         | Nov. 2012     | Nov. 29, 2012                   | CNY200.0 million     | SEVEN-ELEVEN (BEIJING) CO., LTD.                                                                                                           | 100.0%                  |
| SHAN DONG ZHONG DI CONVENIENCE CO., LTD.  | Convenience stores                                         | Jun. 2012     | Nov. 7, 2012                    | CNY210.0 million     | Zhongdi Group Co., Ltd.<br>SEVEN-ELEVEN JAPAN CO., LTD.<br>SEVEN-ELEVEN (CHINA) INVESTMENT CO., LTD.                                       | 65.0%<br>20.0%<br>15.0% |
| Chengdu Ito-Yokado Co., Ltd.              | Superstores and supermarkets                               | Dec. 1996     | Nov. 21, 1997                   | U.S.\$23 million     | Ito-Yokado (China) Investment Co., Ltd.<br>China National Sugar & Alcohol Group<br>ITOCHU Corporation                                      | 80.0%<br>12.0%<br>8.0%  |
| Hua Tang Yokado Commercial Co., Ltd.      | Superstores                                                | Sep. 1997     | Apr. 28, 1998                   | U.S.\$98,722 million | Ito-Yokado (China) Investment Co., Ltd.                                                                                                    | 100.0%                  |
| Ito-Yokado (China) Investment Co., Ltd.   | Investment company in China                                | Jul. 2012     | -                               | U.S.\$47.25 million  | Ito-Yokado Co., Ltd.                                                                                                                       | 100.0%                  |
| Chengdu Ito-Yokado E-commerce Co., Ltd.   | E-commerce                                                 | Apr. 2017     | -                               | CNY80.0 million      | Chengdu Ito-Yokado Co., Ltd.<br>Ito-Yokado (China) Investment Co., Ltd.<br>Chengdu-Vienna Rotation Investment Co., Ltd.                    | 73.8%<br>20.0%<br>6.3%  |