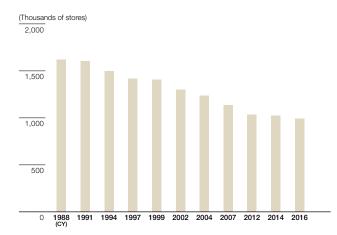

### Trend in the number of retail stores

Sources: The Census of Commerce (Ministry of Economy, Trade and Industry) < until 2007> and Economic Census (Ministry of Economy, Trade and Industry; Ministry of Internal Affairs and Communications) < from 2012>