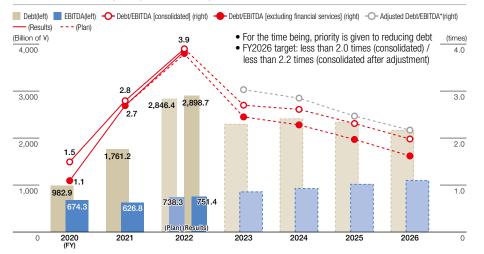

### Debt/EBITDA ratio plan (consolidated)

<sup>\*</sup> Adjusted Debt/EBITDA ... Excluding financial services business, Net Debt/EBITDAR management accounting figures (Net Debt + on-balance lease - cash and deposit

### Consolidated financial numerical targets

|                                                      | FY2021 Results    | FY2022 Results    | Evaluation*6 | FY2026 Targets             |
|------------------------------------------------------|-------------------|-------------------|--------------|----------------------------|
| EBITDA                                               | 626.8 billion yen | 751.4 billion yen | 0            | 1 trillion yen or higher   |
| Operating cash flow (excluding financial services)*1 | 456.7 billion yen | 630.8 billion yen | $\triangle$  | 800.0 billon yen or higher |
| Free cash flow (excluding financial services)*2      | 132.0 billion yen | 279.5 billion yen | 0            | 400.0 billon yen or higher |
| ROE                                                  | 6.8%              | 7.5%              | 0            | 10% or higher              |
| ROIC (excluding financial services)*3                | 4.7%              | 4.8%              | 0            | 7% or higher               |
| Debt/EBITDA multiple                                 | 2.8x              | 3.9x              | $\circ$      | Less than 2.0x             |
| Adjusted Debt/EBITDA multiple*4                      | _                 | _                 | -            | Less than 2.2x             |
| EPS growth rate (CAGR)*5                             | -                 | _                 | _            | 15% or higher              |

<sup>{</sup>Net income + Interest expensex(1 - Effective tax rate)}/{Owner's equity + Interest-bearing debt (both the averages of the figures at the beginning and the end of each fiscal year) } \*4. Adjusted Debt/EBITDA multiple represents a management accounting figure (excl. financial business) and is caluculated using the following formula: Net debt/EBITDAR [Net debt: Interest-bearing debt + On-balance lease – Cash and deposit adjustment