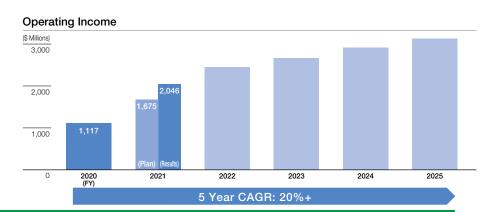

# Medium-Term Management Plan

# Goal Ideal Group image for FY2026 2030

Major consolidated KPIs

**EBITDA** 

R0E

**EPS** 

Operating cash flow

Free cash flow level

Debt/EBITDA ratio

(excl. financial services)

(excl. financial services)

ROIC (excl. financial services)

A world-class global distribution group that leads distribution innovation through global growth strategies centered on the 7-Eleven business and proactive utilization of technology

financial goals

Consolidated Financial KPIs, Results and Progress Status

FY2022

751.4 billion yen

630.8 billion yen

279.5 billion yen

7.5%

4.8%

3.9X

238.68 yen

1 trillion yen

or more

**EBITDA** ROE 10% or more EPS growth rate 15% or more (5-year CAGR)

### FY2026 financial goals

EBITDA

1 trillion yen or more

ROE 10% or more EPS growth rate 15% or more (5-year CAGR)

### Ideal Group image for 2030

A world-class global distribution group that leads distribution innovation through global growth strategies centered on the 7-Eleven business and proactive utilization of technology