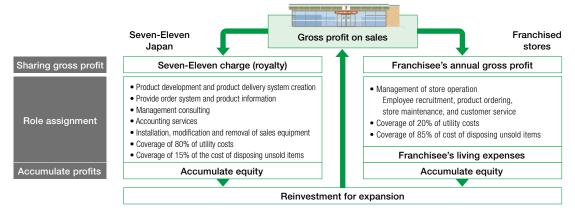

s

## **SEVEN&i** HLDGS. CORPORATE OUTLINE FY2022

Learn about Seven & i Grou

Learn about the Mark Environment Understand Seven & i Group's Strategy and Performance

See Stock Information

See Seven & i Group's Histor

See Numerical Da

### **Domestic Convenience Store Operations**

#### Seven-Eleven Japan

#### **Franchise System**

Seven-Eleven Japan has developed its own unique franchise system, guided by an aim for "modernizing and revitalizing small- and medium-sized retail stores." Seven-Eleven Japan and its franchisees are on an equal footing with clear role assignments. The system uses a method of allocating gross profit and, as a result, Seven-Eleven Japan and its franchisees work together on improving gross profit margins instead of sales in a mutually beneficial relationship.



|                                  | Type A (4,420 stores)                                                                             | Type C (16,358 stores)                                                 |  |  |  |  |  |  |
|----------------------------------|---------------------------------------------------------------------------------------------------|------------------------------------------------------------------------|--|--|--|--|--|--|
| Land and buildings               | Franchisee provides                                                                               | Seven-Eleven Japan provides                                            |  |  |  |  |  |  |
| Sales equipment, computers, etc. | Seven-Eleven