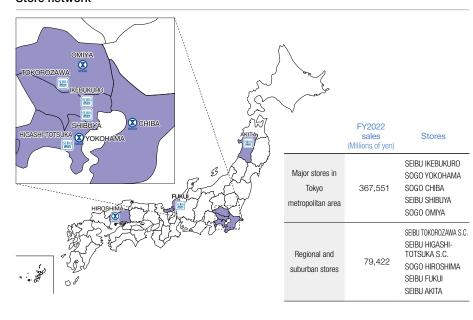

### Store Network

Notes: 1. Number of stores operated directly by our subsidiaries

- Number of stores operated by companies in each country granted a defined license
- Number of stores with licenses to use the trademark of Sogo & Seibu Co., Ltd.
- Number of stores that are THE LOFT overseas franchise
- 2. The number of stores in Japan is as of February 28, 2022 and in the rest of other countries/areas is as of December 31, 2021.

### **Status of Store Development**

| Domestic Store Network | 7-Eleven | Ito-Yokado | York-Benimaru | York Mart, York Foods, etc. | SEIBU/SOGO | Akachan Honpo | Denny's        | Loft                 |
|------------------------|----------|------------|---------------|-----------------------------|------------|---------------|----------------|----------------------|
|                        | ELEVER   |            | ~             | ~                           | SEIBU sogo | okachan honpo | <b>Denitys</b> | <b>Loft</b> (Stores) |
| Hokkaido               | 1,001    | 7          | _             | _                           | _          | 3             | _              | 2                    |
| Tohoku                 | 1,425    | 9          | 162           | -                           | 1          | 4             | 12             | 7                    |
| Kanto                  | 8,303    | 95         | 75            | 101                         | 7          | 49            | 234            | 69                   |
| Chubu                  | 3,466    | 10         | _             | -                           | 1          | 20            | 66             | 19                   |
| Kinki                  | 2,943    | 7          | _             | -                           | -          | 22            | 10             | 20                   |
| Chugoku                | 1,347    | _          | _             | -                           | 1          | 8             | -              | 7                    |
| Shikoku                | 355      | _          | _             | -                           | _          | 2             | -              | 4                    |
| Kyushu, Okinawa        | 2,487    | _          | _             | -                           | -          | 13            | _              | 10                   |
| Total                  | 21,327   | 128        | 237           | 101                         | 10         | 121           | 322            | 138                  |

Note: As of February 28, 2022

Learn about the Mark Environment

Learn about Seven & i Group

Understand Seven & i Group's Strategy and Performance

See Stock Informatio

See Seven & i Group's Histo

See Numerical Data