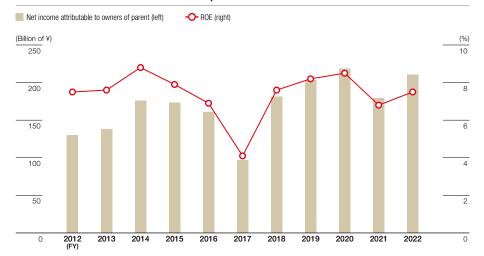

### Net income attributable to owners of parent and ROE

# **Consolidated Financial Summary**

|                                            |              |           |           | •         |           |           |           |           |           |           |           |                             |                                     |
|--------------------------------------------|--------------|-----------|-----------|-----------|-----------|-----------|-----------|-----------|-----------|-----------|-----------|-----------------------------|-------------------------------------|
|                                            |              | FY2012    | FY2013    | FY2014    | FY2015    | FY2016    | FY2017    | FY2018    | FY2019    | FY2020    | FY2021    | (Millions of yen)<br>FY2022 | (Thousands of US Dollars)<br>FY2022 |
| Revenues from operations                   |              | 4,786,344 | 4,991,642 | 5,631,820 | 6,038,948 | 6,045,704 | 5,835,689 | 6,037,815 | 6,791,215 | 6,644,359 | 5,766,718 | 8,749,752                   | 76,084,800                          |
| Operating income                           |              | 292,060   | 295,685   | 339,659   | 343,331   | 352,320   | 364,573   | 391,657   | 411,596   | 424,266   | 366,329   | 387,653                     | 3,370,895                           |
| EBITDA*1                                   |              | 444,969   | 465,782   | 505,662   | 534,464   | 569,064   | 588,214   | 621,445   | 655,915   | 674,317   | 626,874   | 751,491                     | 6,534,704                           |
| Ordinary income                            |              | 293,171   | 295,836   | 339,083   | 341,484   | 350,165   | 364,405   | 390,746   | 406,523   | 417,872   | 357,364   | 358,571                     | 3,118,008                           |
| Net income attributable to owners of p     | parent       | 129,837   | 138,064   | 175,691   | 172,979   | 160,930   | 96,750    | 181,150   | 203,004   | 218,185   | 179,262   | 210,774                     | 1,832,817                           |
| Total assets                               |              | 3,889,358 | 4,262,397 | 4,811,380 | 5,234,705 | 5,441,691 | 5,508,888 | 5,494,630 | 5,795,065 | 5,996,887 | 6,946,832 | 8,739,279                   | 75,993,730                          |
| Net assets                                 |              | 1,860,954 | 1,994,740 | 2,221,557 | 2,430,917 | 2,505,182 | 2,475,806 | 2,575,342 | 2,672,486 | 2,757,222 | 2,831,335 | 3,147,732                   | 27,371,582                          |
| Non-controlling interests                  |              | 93,748    | 102,038   | 123,866   | 128,827   | 129,912   | 137,154   | 145,454   | 148,285   | 155,295   | 162,352   | 166,719                     | 1,449,730                           |
| Interest-bearing debt                      |              | 712,077   | 853,064   | 934,396   | 948,252   | 1,032,970 | 1,048,490 | 983,061   | 1,105,189 | 982,960   | 1,761,210 | 2,898,733                   | 25,206,373                          |
| Debt/equity ratio (Times)                  |              | 0.40      | 0.45      | 0.45      | 0.41      | 0.44      | 0.45      | 0.41      | 0.44      | 0.38      | 0.66      | 0.97                        | 0.97                                |
| Interest coverage ratio (Times)            |              | 49.0      | 41.1      | 39.4      | 37.8      | 43.8      | 57.2      | 48.7      | 44.6      | 48.4      | 48.6      | 33.9                        | 33.9                                |
| Cash flows from operating activities       |              | 462,642   | 391,406   | 454,335   | 416,690   | 488,973   | 512,523   | 498,306   | 577,878   | 576,670   | 539,995   | 736,476                     | 6,404,139                           |
| Cash flows from investing activities       |              | (342,805) | (340,922) | (286,686) | (270,235) | (335,949) | (371,602) | (240,418) | (557,497) | (318,047) | (394,127) | (2,505,566)                 | (21,787,530)                        |
| Free cash flows <sup>*2</sup>              |              | 119,836   | 50,484    | 167,648   | 146,454   | 153,023   | 140,921   | 257,887   | 20,380    | 258,623   | 145,868   | (1,769,089)                 | (15,383,382)                        |
| Cash flows from financing activities       |              | (40,561)  | 10,032    | (55,227)  | (79,482)  | (2,312)   | (78,190)  | (168,510) | (5,324)   | (213,204) | 690,542   | 937,077                     | 8,148,495                           |
| Net (decrease) increase in cash and cash   | equivalents  | 76,960    | 66,380    | 121,344   | 79,395    | 146,830   | 62,576    | 90,886    | 9,824     | 44,126    | 828,980   | (768,946)                   | (6,686,486)                         |
| Cash and cash equivalents at end of fi     | iscal year   | 733,707   | 800,087   | 921,432   | 1,000,762 | 1,147,086 | 1,209,497 | 1,300,383 | 1,310,729 | 1,354,856 | 2,183,837 | 1,414,890                   | 12,303,391                          |
| Capital expenditures*3                     |              | 255,426   | 334,216   | 336,758   | 341,075   | 399,204   | 384,119   | 347,374   | 539,328   | 360,909   | 377,299   | 439,630                     | 3,822,869                           |
| Depreciation and amortization*4            |              | 139,994   | 155,666   | 147,379   | 172,237   | 195,511   | 207,483   | 213,167   | 221,133   | 226,475   | 235,504   | 292,561                     | 2,544,008                           |
| Net income per share (¥/U.S.\$)            |              | 146.96    | 156.26    | 198.84    | 195.66    | 182.02    | 109.42    | 204.80    | 229.50    | 246.95    | 203.03    | 238.68                      | 2.07                                |
| Owners' equity per share (¥/U.S.\$)        |              | 1,998.84  | 2,140.45  | 2,371.92  | 2,601.23  | 2,683.11  | 2,641.40  | 2,744.08  | 2,850.42  | 2,946.83  | 3,022.68  | 3,375.50                    | 29.35                               |
| Cash flow per share (¥/U.S.\$)*5           |              | 305.41    | 332.45    | 365.64    | 390.49    | 403.15    | 344.07    | 445.79    | 479.49    | 503.29    | 469.76    | 569.99                      | 4.95                                |
| Cash dividends per share (¥/U.S.\$)        |              | 62.00     | 64.00     | 68.00     | 73.00     | 85.00     | 90.00     | 90.00     | 95.00     | 98.50     | 98.50     | 100.00                      | 0.86                                |
| Owners' equity ratio (%)                   |              | 45.4      | 44.4      | 43.6      | 43.9      | 43.6      | 42.4      | 44.2      | 43.5      | 43.4      | 38.4      | 34.1                        | 34.1                                |
| Return on equity (ROE) (%)                 |              | 7.5       | 7.6       | 8.8       | 7.9       | 6.9       | 4.1       | 7.6       | 8.2       | 8.5       | 6.8       | 7.5                         | 7.5                                 |
| Return on total assets (ROA) (%)           |              | 3.4       | 3.4       | 3.9       | 3.4       | 3.0       | 1.8       | 3.3       | 3.6       | 3.7       | 2.8       | 2.7                         | 2.7                                 |
| Dividend payout ratio (%)                  |              | 42.2      | 41.0      | 34.2      | 37.3      | 46.7      | 82.3      | 43.9      | 41.4      | 39.9      | 48.5      | 41.9                        | 41.9                                |
| Ratio of total amounts of dividends to net | t assets (%) | 3.2       | 3.1       | 3.0       | 2.9       | 3.2       | 3.4       | 3.3       | 3.4       | 3.4       | 3.3       | 3.1                         | 3.1                                 |
| Exchange rate                              |              |           |           |           |           |           |           |           |           |           |           |                             |                                     |
| (Income statements) (¥)                    | U.S.\$1=     | 79.80     | 79.81     | 97.73     | 105.79    | 121.10    | 108.78    | 112.16    | 110.44    | 109.03    | 106.76    | 109.90                      |                                     |
|                                            | CNY1=        | 12.32     | 12.72     | 15.92     | 17.18     | 19.23     | 16.42     | 16.62     | 16.71     | 15.78     | 15.48     | 17.04                       |                                     |
| (Balance sheets) (¥)                       | U.S.\$1=     | 77.74     | 86.58     | 105.39    | 120.55    | 120.61    | 116.49    | 113.00    | 111.00    | 109.56    | 103.50    | 115.02                      |                                     |
|                                            | CNY1=        | 12.31     | 13.91     | 17.36     | 19.35     | 18.36     | 16.76     | 17.29     | 16.16     | 15.67     | 15.88     | 18.06                       |                                     |
|                                            |              |           |           |           |           |           |           |           |           |           |           |                             |                                     |