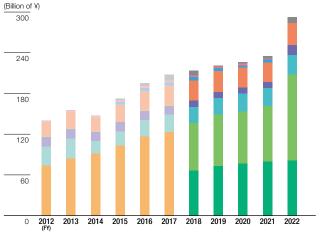

### Main consolidated KPIs

### EBITDA/Operating CF plan (consolidated)

<sup>\*</sup> Exchange rate: \$1 = 109 yen (FY2020), \$1 = 106 yen (FY2021), \$1 = 109 yen (FY2022), \$1 = 114 yen (FY2023), \$1 = 105 yen (FY2023-26) / 1 yuan = ¥17 (FY2022), 1 yuan = ¥16 (FY2023-2026)

### Consolidated financial numerical targets

|                                                      | FY2021 Results    | FY2022 Results    | Evaluation*6 | FY2026 Targets             |
|------------------------------------------------------|-------------------|-------------------|--------------|----------------------------|
| EBITDA                                               | 626.8 billion yen | 751.4 billion yen | 0            | 1 trillion yen or higher   |
| Operating cash flow (excluding financial services)*1 | 456.7 billion yen | 630.8 billion yen | $\triangle$  | 800.0 billon yen or higher |
| Free cash flow (excluding financial services)*2      | 132.0 billion yen | 279.5 billion yen | 0            | 400.0 billon yen or higher |
| ROE                                                  | 6.8%              | 7.5%              | 0            | 10% or higher              |
| ROIC (excluding financial services)*3                | 4.7%              | 4.8%              | 0            | 7% or higher               |
| Debt/EBITDA multiple                                 | 2.8x              | 3.9x              | $\circ$      | Less than 2.0x             |
| Adjusted Debt/EBITDA multiple*4                      | _                 | _                 | -            | Less than 2.2x             |
| EPS growth rate (CAGR)*5                             | -                 | _                 | _            | 15% or higher              |