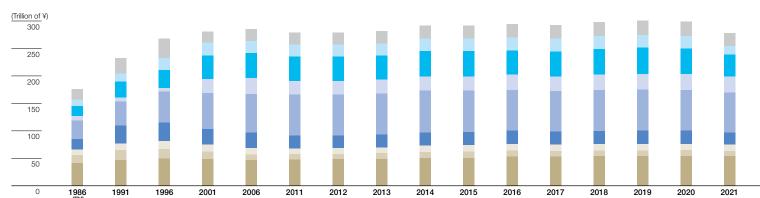

# **Domestic Environment of the Retail Industry**

- Food and beverages Food-service industry
- Takeout meals

Sources: Current Survey of Commerce (Ministry of Economy, Trade and Industry) and Trends in the Scale of the Food Market (Foodservice Industry Research Institute)

### Trends in net sales at major store formats

- Convenience stores
- -O- Supermarkets
- -O- Department stores
- -O- Drugstores
- -O- E-commerce (B to C)

Source: Current Survey of Commerce and E-Commerce Market Survey (Ministry of Economy, Trade and Industry)

- -O- Convenience stores
- -O- Supermarkets
- Department stores

Sources: Flash Report on Department Store Sales (Japan Department Stores Association); Chain Store Sales (Japan Chain Stores Association); and Annual Statistics on Convenience Store Trends (Japan Franchise Association)