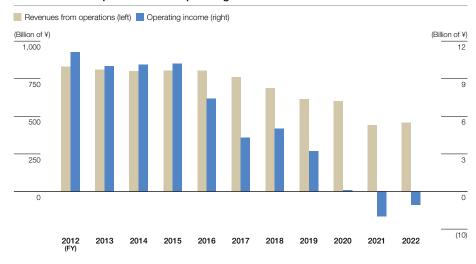

### Revenues from operations and Operating income

# **Consolidated Financial Summary**

|                                            |              |           |           | •         |           |           |           |           |           |           |           |                             |                                     |
|--------------------------------------------|--------------|-----------|-----------|-----------|-----------|-----------|-----------|-----------|-----------|-----------|-----------|-----------------------------|-------------------------------------|
|                                            |              | FY2012    | FY2013    | FY2014    | FY2015    | FY2016    | FY2017    | FY2018    | FY2019    | FY2020    | FY2021    | (Millions of yen)<br>FY2022 | (Thousands of US Dollars)<br>FY2022 |
| Revenues from operations                   |              | 4,786,344 | 4,991,642 | 5,631,820 | 6,038,948 | 6,045,704 | 5,835,689 | 6,037,815 | 6,791,215 | 6,644,359 | 5,766,718 | 8,749,752                   | 76,084,800                          |
| Operating income                           |              | 292,060   | 295,685   | 339,659   | 343,331   | 352,320   | 364,573   | 391,657   | 411,596   | 424,266   | 366,329   | 387,653                     | 3,370,895                           |
| EBITDA*1                                   |              | 444,969   | 465,782   | 505,662   | 534,464   | 569,064   | 588,214   | 621,445   | 655,915   | 674,317   | 626,874   | 751,491                     | 6,534,704                           |
| Ordinary income                            |              | 293,171   | 295,836   | 339,083   | 341,484   | 350,165   | 364,405   | 390,746   | 406,523   | 417,872   | 357,364   | 358,571                     | 3,118,008                           |
| Net income attributable to owners of p     | parent       | 129,837   | 138,064   | 175,691   | 172,979   | 160,930   | 96,750    | 181,150   | 203,004   | 218,185   | 179,262   | 210,774                     | 1,832,817                           |
| Total assets                               |              | 3,889,358 | 4,262,397 | 4,811,380 | 5,234,705 | 5,441,691 | 5,508,888 | 5,494,630 | 5,795,065 | 5,996,887 | 6,946,832 | 8,739,279                   | 75,993,730                          |
| Net assets                                 |              | 1,860,954 | 1,994,740 | 2,221,557 | 2,430,917 | 2,505,182 | 2,475,806 | 2,575,342 | 2,672,486 | 2,757,222 | 2,831,335 | 3,147,732                   | 27,371,582                          |
| Non-controlling interests                  |              | 93,748    | 102,038   | 123,866   | 128,827   | 129,912   | 137,154   | 145,454   | 148,285   | 155,295   | 162,352   | 166,719                     | 1,449,730                           |
| Interest-bearing debt                      |              | 712,077   | 853,064   | 934,396   | 948,252   | 1,032,970 | 1,048,490 | 983,061   | 1,105,189 | 982,960   | 1,761,210 | 2,898,733                   | 25,206,373                          |
| Debt/equity ratio (Times)                  |              | 0.40      | 0.45      | 0.45      | 0.41      | 0.44      | 0.45      | 0.41      | 0.44      | 0.38      | 0.66      | 0.97                        | 0.97                                |
| Interest coverage ratio (Times)            |              | 49.0      | 41.1      | 39.4      | 37.8      | 43.8      | 57.2      | 48.7      | 44.6      | 48.4      | 48.6      | 33.9                        | 33.9                                |
| Cash flows from operating activities       |              | 462,642   | 391,406   | 454,335   | 416,690   | 488,973   | 512,523   | 498,306   | 577,878   | 576,670   | 539,995   | 736,476                     | 6,404,139                           |
| Cash flows from investing activities       |              | (342,805) | (340,922) | (286,686) | (270,235) | (335,949) | (371,602) | (240,418) | (557,497) | (318,047) | (394,127) | (2,505,566)                 | (21,787,530)                        |
| Free cash flows <sup>*2</sup>              |              | 119,836   | 50,484    | 167,648   | 146,454   | 153,023   | 140,921   | 257,887   | 20,380    | 258,623   | 145,868   | (1,769,089)                 | (15,383,382)                        |
| Cash flows from financing activities       |              | (40,561)  | 10,032    | (55,227)  | (79,482)  | (2,312)   | (78,190)  | (168,510) | (5,324)   | (213,204) | 690,542   | 937,077                     | 8,148,495                           |
| Net (decrease) increase in cash and cash   | equivalents  | 76,960    | 66,380    | 121,344   | 79,395    | 146,830   | 62,576    | 90,886    | 9,824     | 44,126    | 828,980   | (768,946)                   | (6,686,486)                         |
| Cash and cash equivalents at end of fi     | iscal year   | 733,707   | 800,087   | 921,432   | 1,000,762 | 1,147,086 | 1,209,497 | 1,300,383 | 1,310,729 | 1,354,856 | 2,183,837 | 1,414,890                   | 12,303,391                          |
| Capital expenditures*3                     |              | 255,426   | 334,216   | 336,758   | 341,075   | 399,204   | 384,119   | 347,374   | 539,328   | 360,909   | 377,299   | 439,630                     | 3,822,869                           |
| Depreciation and amortization*4            |              | 139,994   | 155,666   | 147,379   | 172,237   | 195,511   | 207,483   | 213,167   | 221,133   | 226,475   | 235,504   | 292,561                     | 2,544,008                           |
| Net income per share (¥/U.S.\$)            |              | 146.96    | 156.26    | 198.84    | 195.66    | 182.02    | 109.42    | 204.80    | 229.50    | 246.95    | 203.03    | 238.68                      | 2.07                                |
| Owners' equity per share (¥/U.S.\$)        |              | 1,998.84  | 2,140.45  | 2,371.92  | 2,601.23  | 2,683.11  | 2,641.40  | 2,744.08  | 2,850.42  | 2,946.83  | 3,022.68  | 3,375.50                    | 29.35                               |
| Cash flow per share (¥/U.S.\$)*5           |              | 305.41    | 332.45    | 365.64    | 390.49    | 403.15    | 344.07    | 445.79    | 479.49    | 503.29    | 469.76    | 569.99                      | 4.95                                |
| Cash dividends per share (¥/U.S.\$)        |              | 62.00     | 64.00     | 68.00     | 73.00     | 85.00     | 90.00     | 90.00     | 95.00     | 98.50     | 98.50     | 100.00                      | 0.86                                |
| Owners' equity ratio (%)                   |              | 45.4      | 44.4      | 43.6      | 43.9      | 43.6      | 42.4      | 44.2      | 43.5      | 43.4      | 38.4      | 34.1                        | 34.1                                |
| Return on equity (ROE) (%)                 |              | 7.5       | 7.6       | 8.8       | 7.9       | 6.9       | 4.1       | 7.6       | 8.2       | 8.5       | 6.8       | 7.5                         | 7.5                                 |
| Return on total assets (ROA) (%)           |              | 3.4       | 3.4       | 3.9       | 3.4       | 3.0       | 1.8       | 3.3       | 3.6       | 3.7       | 2.8       | 2.7                         | 2.7                                 |
| Dividend payout ratio (%)                  |              | 42.2      | 41.0      | 34.2      | 37.3      | 46.7      | 82.3      | 43.9      | 41.4      | 39.9      | 48.5      | 41.9                        | 41.9                                |
| Ratio of total amounts of dividends to net | t assets (%) | 3.2       | 3.1       | 3.0       | 2.9       | 3.2       | 3.4       | 3.3       | 3.4       | 3.4       | 3.3       | 3.1                         | 3.1                                 |
| Exchange rate                              |              |           |           |           |           |           |           |           |           |           |           |                             |                                     |
| (Income statements) (¥)                    | U.S.\$1=     | 79.80     | 79.81     | 97.73     | 105.79    | 121.10    | 108.78    | 112.16    | 110.44    | 109.03    | 106.76    | 109.90                      |                                     |
|                                            | CNY1=        | 12.32     | 12.72     | 15.92     | 17.18     | 19.23     | 16.42     | 16.62     | 16.71     | 15.78     | 15.48     | 17.04                       |                                     |
| (Balance sheets) (¥)                       | U.S.\$1=     | 77.74     | 86.58     | 105.39    | 120.55    | 120.61    | 116.49    | 113.00    | 111.00    | 109.56    | 103.50    | 115.02                      |                                     |
|                                            | CNY1=        | 12.31     | 13.91     | 17.36     | 19.35     | 18.36     | 16.76     | 17.29     | 16.16     | 15.67     | 15.88     | 18.06                       |                                     |
|                                            |              |           |           |           |           |           |           |           |           |           |           |                             |                                     |