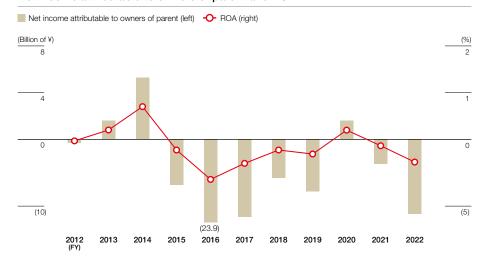

# **Consolidated Financial Summary**

|                                            |              |           |           | •         |           |           |           |           |           |           |           |                             |                                     |
|--------------------------------------------|--------------|-----------|-----------|-----------|-----------|-----------|-----------|-----------|-----------|-----------|-----------|-----------------------------|-------------------------------------|
|                                            |              | FY2012    | FY2013    | FY2014    | FY2015    | FY2016    | FY2017    | FY2018    | FY2019    | FY2020    | FY2021    | (Millions of yen)<br>FY2022 | (Thousands of US Dollars)<br>FY2022 |
| Revenues from operations                   |              | 4,786,344 | 4,991,642 | 5,631,820 | 6,038,948 | 6,045,704 | 5,835,689 | 6,037,815 | 6,791,215 | 6,644,359 | 5,766,718 | 8,749,752                   | 76,084,800                          |
| Operating income                           |              | 292,060   | 295,685   | 339,659   | 343,331   | 352,320   | 364,573   | 391,657   | 411,596   | 424,266   | 366,329   | 387,653                     | 3,370,895                           |
| EBITDA*1                                   |              | 444,969   | 465,782   | 505,662   | 534,464   | 569,064   | 588,214   | 621,445   | 655,915   | 674,317   | 626,874   | 751,491                     | 6,534,704                           |
| Ordinary income                            |              | 293,171   | 295,836   | 339,083   | 341,484   | 350,165   | 364,405   | 390,746   | 406,523   | 417,872   | 357,364   | 358,571                     | 3,118,008                           |
| Net income attributable to owners of p     | parent       | 129,837   | 138,064   | 175,691   | 172,979   | 160,930   | 96,750    | 181,150   | 203,004   | 218,185   | 179,262   | 210,774                     | 1,832,817                           |
| Total assets                               |              | 3,889,358 | 4,262,397 | 4,811,380 | 5,234,705 | 5,441,691 | 5,508,888 | 5,494,630 | 5,795,065 | 5,996,887 | 6,946,832 | 8,739,279                   | 75,993,730                          |
| Net assets                                 |              | 1,860,954 | 1,994,740 | 2,221,557 | 2,430,917 | 2,505,182 | 2,475,806 | 2,575,342 | 2,672,486 | 2,757,222 | 2,831,335 | 3,147,732                   | 27,371,582                          |
| Non-controlling interests                  |              | 93,748    | 102,038   | 123,866   | 128,827   | 129,912   | 137,154   | 145,454   | 148,285   | 155,295   | 162,352   | 166,719                     | 1,449,730                           |
| Interest-bearing debt                      |              | 712,077   | 853,064   | 934,396   | 948,252   | 1,032,970 | 1,048,490 | 983,061   | 1,105,189 | 982,960   | 1,761,210 | 2,898,733                   | 25,206,373                          |
| Debt/equity ratio (Times)                  |              | 0.40      | 0.45      | 0.45      | 0.41      | 0.44      | 0.45      | 0.41      | 0.44      | 0.38      | 0.66      | 0.97                        | 0.97                                |
| Interest coverage ratio (Times)            |              | 49.0      | 41.1      | 39.4      | 37.8      | 43.8      | 57.2      | 48.7      | 44.6      | 48.4      | 48.6      | 33.9                        | 33.9                                |
| Cash flows from operating activities       |              | 462,642   | 391,406   | 454,335   | 416,690   | 488,973   | 512,523   | 498,306   | 577,878   | 576,670   | 539,995   | 736,476                     | 6,404,139                           |
| Cash flows from investing activities       |              | (342,805) | (340,922) | (286,686) | (270,235) | (335,949) | (371,602) | (240,418) | (557,497) | (318,047) | (394,127) | (2,505,566)                 | (21,787,530)                        |
| Free cash flows <sup>*2</sup>              |              | 119,836   | 50,484    | 167,648   | 146,454   | 153,023   | 140,921   | 257,887   | 20,380    | 258,623   | 145,868   | (1,769,089)                 | (15,383,382)                        |
| Cash flows from financing activities       |              | (40,561)  | 10,032    | (55,227)  | (79,482)  | (2,312)   | (78,190)  | (168,510) | (5,324)   | (213,204) | 690,542   | 937,077                     | 8,148,495                           |
| Net (decrease) increase in cash and cash   | equivalents  | 76,960    | 66,380    | 121,344   | 79,395    | 146,830   | 62,576    | 90,886    | 9,824     | 44,126    | 828,980   | (768,946)                   | (6,686,486)                         |
| Cash and cash equivalents at end of fi     | iscal year   | 733,707   | 800,087   | 921,432   | 1,000,762 | 1,147,086 | 1,209,497 | 1,300,383 | 1,310,729 | 1,354,856 | 2,183,837 | 1,414,890                   | 12,303,391                          |
| Capital expenditures*3                     |              | 255,426   | 334,216   | 336,758   | 341,075   | 399,204   | 384,119   | 347,374   | 539,328   | 360,909   | 377,299   | 439,630                     | 3,822,869                           |
| Depreciation and amortization*4            |              | 139,994   | 155,666   | 147,379   | 172,237   | 195,511   | 207,483   | 213,167   | 221,133   | 226,475   | 235,504   | 292,561                     | 2,544,008                           |
| Net income per share (¥/U.S.\$)            |              | 146.96    | 156.26    | 198.84    | 195.66    | 182.02    | 109.42    | 204.80    | 229.50    | 246.95    | 203.03    | 238.68                      | 2.07                                |
| Owners' equity per share (¥/U.S.\$)        |              | 1,998.84  | 2,140.45  | 2,371.92  | 2,601.23  | 2,683.11  | 2,641.40  | 2,744.08  | 2,850.42  | 2,946.83  | 3,022.68  | 3,375.50                    | 29.35                               |
| Cash flow per share (¥/U.S.\$)*5           |              | 305.41    | 332.45    | 365.64    | 390.49    | 403.15    | 344.07    | 445.79    | 479.49    | 503.29    | 469.76    | 569.99                      | 4.95                                |
| Cash dividends per share (¥/U.S.\$)        |              | 62.00     | 64.00     | 68.00     | 73.00     | 85.00     | 90.00     | 90.00     | 95.00     | 98.50     | 98.50     | 100.00                      | 0.86                                |
| Owners' equity ratio (%)                   |              | 45.4      | 44.4      | 43.6      | 43.9      | 43.6      | 42.4      | 44.2      | 43.5      | 43.4      | 38.4      | 34.1                        | 34.1                                |
| Return on equity (ROE) (%)                 |              | 7.5       | 7.6       | 8.8       | 7.9       | 6.9       | 4.1       | 7.6       | 8.2       | 8.5       | 6.8       | 7.5                         | 7.5                                 |
| Return on total assets (ROA) (%)           |              | 3.4       | 3.4       | 3.9       | 3.4       | 3.0       | 1.8       | 3.3       | 3.6       | 3.7       | 2.8       | 2.7                         | 2.7                                 |
| Dividend payout ratio (%)                  |              | 42.2      | 41.0      | 34.2      | 37.3      | 46.7      | 82.3      | 43.9      | 41.4      | 39.9      | 48.5      | 41.9                        | 41.9                                |
| Ratio of total amounts of dividends to net | t assets (%) | 3.2       | 3.1       | 3.0       | 2.9       | 3.2       | 3.4       | 3.3       | 3.4       | 3.4       | 3.3       | 3.1                         | 3.1                                 |
| Exchange rate                              |              |           |           |           |           |           |           |           |           |           |           |                             |                                     |
| (Income statements) (¥)                    | U.S.\$1=     | 79.80     | 79.81     | 97.73     | 105.79    | 121.10    | 108.78    | 112.16    | 110.44    | 109.03    | 106.76    | 109.90                      |                                     |
|                                            | CNY1=        | 12.32     | 12.72     | 15.92     | 17.18     | 19.23     | 16.42     | 16.62     | 16.71     | 15.78     | 15.48     | 17.04                       |                                     |
| (Balance sheets) (¥)                       | U.S.\$1=     | 77.74     | 86.58     | 105.39    | 120.55    | 120.61    | 116.49    | 113.00    | 111.00    | 109.56    | 103.50    | 115.02                      |                                     |
|                                            | CNY1=        | 12.31     | 13.91     | 17.36     | 19.35     | 18.36     | 16.76     | 17.29     | 16.16     | 15.67     | 15.88     | 18.06                       |                                     |
|                                            |              |           |           |           |           |           |           |           |           |           |           |                             |                                     |

### Net income attributable to owners of parent and ROE