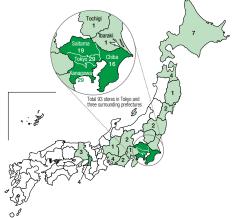

### Store Network

Notes: 1. Number of stores operated directly by our subsidiaries

- Number of stores operated by companies in each country granted a defined license
- Number of stores with licenses to use the trademark of Sogo & Seibu Co., Ltd.
- Number of stores that are THE LOFT overseas franchise
- 2. The number of stores in Japan is as of February 28, 2022 and in the rest of other countries/areas is as of December 31, 2021.

### **Status of Store Development**

| Domestic Store Network | 7-Eleven | Ito-Yokado | York-Benimaru | York Mart, York Foods, etc. | SEIBU/SOGO | Akachan Honpo | Denny's        | Loft                 |
|------------------------|----------|------------|---------------|-----------------------------|------------|---------------|----------------|----------------------|
|                        | ELEVER   |            | ~             | ~                           | SEIBU sogo | okachan honpo | <b>Denitys</b> | <b>Loft</b> (Stores) |
| Hokkaido               | 1,001    | 7          | _             | _                           | _          | 3             | _              | 2                    |
| Tohoku                 | 1,425    | 9          | 162           | -                           | 1          | 4             | 12             | 7                    |
| Kanto                  | 8,303    | 95         | 75            | 101                         | 7          | 49            | 234            | 69                   |
| Chubu                  | 3,466    | 10         | _             | -                           | 1          | 20            | 66             | 19                   |
| Kinki                  | 2,943    | 7          | _             | -                           | -          | 22            | 10             | 20                   |
| Chugoku                | 1,347    | _          | _             | -                           | 1          | 8             | -              | 7                    |
| Shikoku                | 355      | _          | _             | -                           | _          | 2             | -              | 4                    |
| Kyushu, Okinawa        | 2,487    | _          | _             | -                           | -          | 13            | _              | 10                   |
| Total                  | 21,327   | 128        | 237           | 101                         | 10         | 121           | 322            | 138                  |

Note: As of February 28, 2022

Learn about the Mark Environment

Learn about Seven & i Group

Understand Seven & i Group's Strategy and Performance

See Stock Informatio

See Seven & i Group's Histo

See Numerical Data