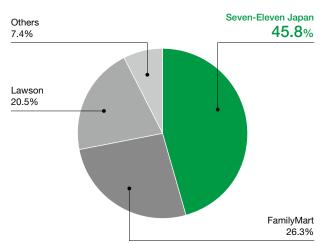

### Top 3 in chain store sales at convenience stores

|                                  | FY2022<br>(Billion of ¥) | Share<br>(%) |
|----------------------------------|--------------------------|--------------|
| Convenience stores total market* | 10,807.3                 | 100.0        |
|                                  |                          |              |
| 1 Seven-Eleven Japan             | 4,952.7                  | 45.8         |
| 2 FamilyMart                     | 2,841.9                  | 26.3         |

| * The figure for convenience stores total market is sum of sales from March 2021 to | February   |
|-------------------------------------------------------------------------------------|------------|
| 2022, according to the Japan Franchise Association's Convenience Store              | Statistics |
| Investigation Monthly Report.                                                       |            |

2,211.9

10,006.7

800.5

20.5

7.4

92.6