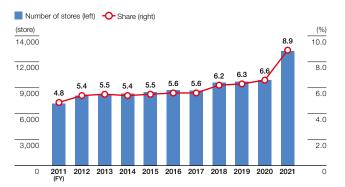

### Trends in net sales at major store formats

- Convenience stores
- -O- Supermarkets
- -O- Department stores
- -O- Drugstores
- -O- E-commerce (B to C)

Source: Current Survey of Commerce and E-Commerce Market Survey (Ministry of Economy, Trade and Industry)

- -O- Convenience stores
- -O- Supermarkets
- Department stores

Sources: Flash Report on Department Store Sales (Japan Department Stores Association); Chain Store Sales (Japan Chain Stores Association); and Annual Statistics on Convenience Store Trends (Japan Franchise Association)