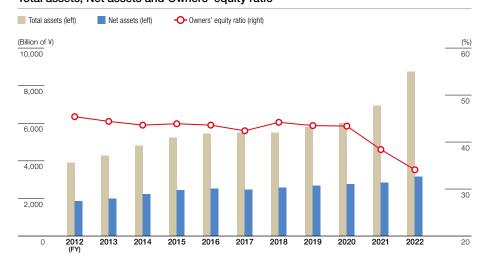

### Total assets, Net assets and Owners' equity ratio

# **Consolidated Financial Summary**

|                                            |              |           |           | •         |           |           |           |           |           |           |           |                             |                                     |
|--------------------------------------------|--------------|-----------|-----------|-----------|-----------|-----------|-----------|-----------|-----------|-----------|-----------|-----------------------------|-------------------------------------|
|                                            |              | FY2012    | FY2013    | FY2014    | FY2015    | FY2016    | FY2017    | FY2018    | FY2019    | FY2020    | FY2021    | (Millions of yen)<br>FY2022 | (Thousands of US Dollars)<br>FY2022 |
| Revenues from operations                   |              | 4,786,344 | 4,991,642 | 5,631,820 | 6,038,948 | 6,045,704 | 5,835,689 | 6,037,815 | 6,791,215 | 6,644,359 | 5,766,718 | 8,749,752                   | 76,084,800                          |
| Operating income                           |              | 292,060   | 295,685   | 339,659   | 343,331   | 352,320   | 364,573   | 391,657   | 411,596   | 424,266   | 366,329   | 387,653                     | 3,370,895                           |
| EBITDA*1                                   |              | 444,969   | 465,782   | 505,662   | 534,464   | 569,064   | 588,214   | 621,445   | 655,915   | 674,317   | 626,874   | 751,491                     | 6,534,704                           |
| Ordinary income                            |              | 293,171   | 295,836   | 339,083   | 341,484   | 350,165   | 364,405   | 390,746   | 406,523   | 417,872   | 357,364   | 358,571                     | 3,118,008                           |
| Net income attributable to owners of p     | parent       | 129,837   | 138,064   | 175,691   | 172,979   | 160,930   | 96,750    | 181,150   | 203,004   | 218,185   | 179,262   | 210,774                     | 1,832,817                           |
| Total assets                               |              | 3,889,358 | 4,262,397 | 4,811,380 | 5,234,705 | 5,441,691 | 5,508,888 | 5,494,630 | 5,795,065 | 5,996,887 | 6,946,832 | 8,739,279                   | 75,993,730                          |
| Net assets                                 |              | 1,860,954 | 1,994,740 | 2,221,557 | 2,430,917 | 2,505,182 | 2,475,806 | 2,575,342 | 2,672,486 | 2,757,222 | 2,831,335 | 3,147,732                   | 27,371,582                          |
| Non-controlling interests                  |              | 93,748    | 102,038   | 123,866   | 128,827   | 129,912   | 137,154   | 145,454   | 148,285   | 155,295   | 162,352   | 166,719                     | 1,449,730                           |
| Interest-bearing debt                      |              | 712,077   | 853,064   | 934,396   | 948,252   | 1,032,970 | 1,048,490 | 983,061   | 1,105,189 | 982,960   | 1,761,210 | 2,898,733                   | 25,206,373                          |
| Debt/equity ratio (Times)                  |              | 0.40      | 0.45      | 0.45      | 0.41      | 0.44      | 0.45      | 0.41      | 0.44      | 0.38      | 0.66      | 0.97                        | 0.97                                |
| Interest coverage ratio (Times)            |              | 49.0      | 41.1      | 39.4      | 37.8      | 43.8      | 57.2      | 48.7      | 44.6      | 48.4      | 48.6      | 33.9                        | 33.9                                |
| Cash flows from operating activities       |              | 462,642   | 391,406   | 454,335   | 416,690   | 488,973   | 512,523   | 498,306   | 577,878   | 576,670   | 539,995   | 736,476                     | 6,404,139                           |
| Cash flows from investing activities       |              | (342,805) | (340,922) | (286,686) | (270,235) | (335,949) | (371,602) | (240,418) | (557,497) | (318,047) | (394,127) | (2,505,566)                 | (21,787,530)                        |
| Free cash flows <sup>*2</sup>              |              | 119,836   | 50,484    | 167,648   | 146,454   | 153,023   | 140,921   | 257,887   | 20,380    | 258,623   | 145,868   | (1,769,089)                 | (15,383,382)                        |
| Cash flows from financing activities       |              | (40,561)  | 10,032    | (55,227)  | (79,482)  | (2,312)   | (78,190)  | (168,510) | (5,324)   | (213,204) | 690,542   | 937,077                     | 8,148,495                           |
| Net (decrease) increase in cash and cash   | equivalents  | 76,960    | 66,380    | 121,344   | 79,395    | 146,830   | 62,576    | 90,886    | 9,824     | 44,126    | 828,980   | (768,946)                   | (6,686,486)                         |
| Cash and cash equivalents at end of fi     | iscal year   | 733,707   | 800,087   | 921,432   | 1,000,762 | 1,147,086 | 1,209,497 | 1,300,383 | 1,310,729 | 1,354,856 | 2,183,837 | 1,414,890                   | 12,303,391                          |
| Capital expenditures*3                     |              | 255,426   | 334,216   | 336,758   | 341,075   | 399,204   | 384,119   | 347,374   | 539,328   | 360,909   | 377,299   | 439,630                     | 3,822,869                           |
| Depreciation and amortization*4            |              | 139,994   | 155,666   | 147,379   | 172,237   | 195,511   | 207,483   | 213,167   | 221,133   | 226,475   | 235,504   | 292,561                     | 2,544,008                           |
| Net income per share (¥/U.S.\$)            |              | 146.96    | 156.26    | 198.84    | 195.66    | 182.02    | 109.42    | 204.80    | 229.50    | 246.95    | 203.03    | 238.68                      | 2.07                                |
| Owners' equity per share (¥/U.S.\$)        |              | 1,998.84  | 2,140.45  | 2,371.92  | 2,601.23  | 2,683.11  | 2,641.40  | 2,744.08  | 2,850.42  | 2,946.83  | 3,022.68  | 3,375.50                    | 29.35                               |
| Cash flow per share (¥/U.S.\$)*5           |              | 305.41    | 332.45    | 365.64    | 390.49    | 403.15    | 344.07    | 445.79    | 479.49    | 503.29    | 469.76    | 569.99                      | 4.95                                |
| Cash dividends per share (¥/U.S.\$)        |              | 62.00     | 64.00     | 68.00     | 73.00     | 85.00     | 90.00     | 90.00     | 95.00     | 98.50     | 98.50     | 100.00                      | 0.86                                |
| Owners' equity ratio (%)                   |              | 45.4      | 44.4      | 43.6      | 43.9      | 43.6      | 42.4      | 44.2      | 43.5      | 43.4      | 38.4      | 34.1                        | 34.1                                |
| Return on equity (ROE) (%)                 |              | 7.5       | 7.6       | 8.8       | 7.9       | 6.9       | 4.1       | 7.6       | 8.2       | 8.5       | 6.8       | 7.5                         | 7.5                                 |
| Return on total assets (ROA) (%)           |              | 3.4       | 3.4       | 3.9       | 3.4       | 3.0       | 1.8       | 3.3       | 3.6       | 3.7       | 2.8       | 2.7                         | 2.7                                 |
| Dividend payout ratio (%)                  |              | 42.2      | 41.0      | 34.2      | 37.3      | 46.7      | 82.3      | 43.9      | 41.4      | 39.9      | 48.5      | 41.9                        | 41.9                                |
| Ratio of total amounts of dividends to net | t assets (%) | 3.2       | 3.1       | 3.0       | 2.9       | 3.2       | 3.4       | 3.3       | 3.4       | 3.4       | 3.3       | 3.1                         | 3.1                                 |
| Exchange rate                              |              |           |           |           |           |           |           |           |           |           |           |                             |                                     |
| (Income statements) (¥)                    | U.S.\$1=     | 79.80     | 79.81     | 97.73     | 105.79    | 121.10    | 108.78    | 112.16    | 110.44    | 109.03    | 106.76    | 109.90                      |                                     |
|                                            | CNY1=        | 12.32     | 12.72     | 15.92     | 17.18     | 19.23     | 16.42     | 16.62     | 16.71     | 15.78     | 15.48     | 17.04                       |                                     |
| (Balance sheets) (¥)                       | U.S.\$1=     | 77.74     | 86.58     | 105.39    | 120.55    | 120.61    | 116.49    | 113.00    | 111.00    | 109.56    | 103.50    | 115.02                      |                                     |
|                                            | CNY1=        | 12.31     | 13.91     | 17.36     | 19.35     | 18.36     | 16.76     | 17.29     | 16.16     | 15.67     | 15.88     | 18.06                       |                                     |
|                                            |              |           |           |           |           |           |           |           |           |           |           |                             |                                     |