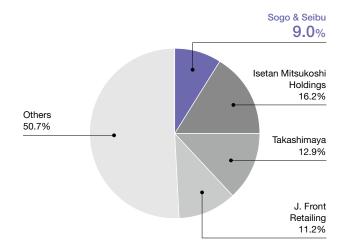

### Department stores

- 1 Isetan Mitsukoshi Holdings
- 2 Takashimaya
- 3 J. Front Retailing
- 4 Sogo & Seibu

### Top 4 in net sales at department stores

|                                | FY2022<br>(Billion of ¥) | Share<br>(%) |  |
|--------------------------------|--------------------------|--------------|--|
| Department stores total market | 4,968.3                  | 100.0        |  |
|                                |                          |              |  |
| 1 Isetan Mitsukoshi Holdings*1 | 803.0                    | 16.2         |  |
| 2 Takashimaya*1                | 642.4                    | 12.9         |  |
| 3 J. Front Retailing*2         | 555.8                    | 11.2         |  |
| 4 Sogo & Seibu                 | 446.9                    | 9.0          |  |
| Others                         | 2,519.9                  | 50.7         |  |
| Top four combined              | 2,448.3                  | 49.3         |  |
|                                |                          | -            |  |

<sup>\*1</sup> Net sales of Isetan Mitsukoshi Holdings and Takashimaya represent simplified sums of their subsidiaries of domestic department stores.

Sources: Published material from the Current Survey of Commerce (Ministry of Economy, Trade and Industry), Convenience Store Statistics Investigation Monthly Report (Japan Franchise Association) and materials disclosed by individual companies

<sup>\*2</sup> Net sales of J. Front Retailing represent total sales for the d epartment store business.

Learn about the Market Environment