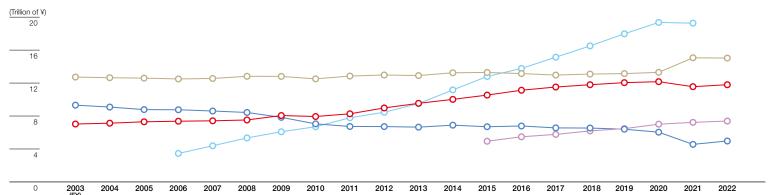

# **Consolidated Financial Summary**

|                                            |              |           |           | •         |           |           |           |           |           |           |           |                             |                                     |
|--------------------------------------------|--------------|-----------|-----------|-----------|-----------|-----------|-----------|-----------|-----------|-----------|-----------|-----------------------------|-------------------------------------|
|                                            |              | FY2012    | FY2013    | FY2014    | FY2015    | FY2016    | FY2017    | FY2018    | FY2019    | FY2020    | FY2021    | (Millions of yen)<br>FY2022 | (Thousands of US Dollars)<br>FY2022 |
| Revenues from operations                   |              | 4,786,344 | 4,991,642 | 5,631,820 | 6,038,948 | 6,045,704 | 5,835,689 | 6,037,815 | 6,791,215 | 6,644,359 | 5,766,718 | 8,749,752                   | 76,084,800                          |
| Operating income                           |              | 292,060   | 295,685   | 339,659   | 343,331   | 352,320   | 364,573   | 391,657   | 411,596   | 424,266   | 366,329   | 387,653                     | 3,370,895                           |
| EBITDA*1                                   |              | 444,969   | 465,782   | 505,662   | 534,464   | 569,064   | 588,214   | 621,445   | 655,915   | 674,317   | 626,874   | 751,491                     | 6,534,704                           |
| Ordinary income                            |              | 293,171   | 295,836   | 339,083   | 341,484   | 350,165   | 364,405   | 390,746   | 406,523   | 417,872   | 357,364   | 358,571                     | 3,118,008                           |
| Net income attributable to owners of p     | parent       | 129,837   | 138,064   | 175,691   | 172,979   | 160,930   | 96,750    | 181,150   | 203,004   | 218,185   | 179,262   | 210,774                     | 1,832,817                           |
| Total assets                               |              | 3,889,358 | 4,262,397 | 4,811,380 | 5,234,705 | 5,441,691 | 5,508,888 | 5,494,630 | 5,795,065 | 5,996,887 | 6,946,832 | 8,739,279                   | 75,993,730                          |
| Net assets                                 |              | 1,860,954 | 1,994,740 | 2,221,557 | 2,430,917 | 2,505,182 | 2,475,806 | 2,575,342 | 2,672,486 | 2,757,222 | 2,831,335 | 3,147,732                   | 27,371,582                          |
| Non-controlling interests                  |              | 93,748    | 102,038   | 123,866   | 128,827   | 129,912   | 137,154   | 145,454   | 148,285   | 155,295   | 162,352   | 166,719                     | 1,449,730                           |
| Interest-bearing debt                      |              | 712,077   | 853,064   | 934,396   | 948,252   | 1,032,970 | 1,048,490 | 983,061   | 1,105,189 | 982,960   | 1,761,210 | 2,898,733                   | 25,206,373                          |
| Debt/equity ratio (Times)                  |              | 0.40      | 0.45      | 0.45      | 0.41      | 0.44      | 0.45      | 0.41      | 0.44      | 0.38      | 0.66      | 0.97                        | 0.97                                |
| Interest coverage ratio (Times)            |              | 49.0      | 41.1      | 39.4      | 37.8      | 43.8      | 57.2      | 48.7      | 44.6      | 48.4      | 48.6      | 33.9                        | 33.9                                |
| Cash flows from operating activities       |              | 462,642   | 391,406   | 454,335   | 416,690   | 488,973   | 512,523   | 498,306   | 577,878   | 576,670   | 539,995   | 736,476                     | 6,404,139                           |
| Cash flows from investing activities       |              | (342,805) | (340,922) | (286,686) | (270,235) | (335,949) | (371,602) | (240,418) | (557,497) | (318,047) | (394,127) | (2,505,566)                 | (21,787,530)                        |
| Free cash flows <sup>*2</sup>              |              | 119,836   | 50,484    | 167,648   | 146,454   | 153,023   | 140,921   | 257,887   | 20,380    | 258,623   | 145,868   | (1,769,089)                 | (15,383,382)                        |
| Cash flows from financing activities       |              | (40,561)  | 10,032    | (55,227)  | (79,482)  | (2,312)   | (78,190)  | (168,510) | (5,324)   | (213,204) | 690,542   | 937,077                     | 8,148,495                           |
| Net (decrease) increase in cash and cash   | equivalents  | 76,960    | 66,380    | 121,344   | 79,395    | 146,830   | 62,576    | 90,886    | 9,824     | 44,126    | 828,980   | (768,946)                   | (6,686,486)                         |
| Cash and cash equivalents at end of fi     | iscal year   | 733,707   | 800,087   | 921,432   | 1,000,762 | 1,147,086 | 1,209,497 | 1,300,383 | 1,310,729 | 1,354,856 | 2,183,837 | 1,414,890                   | 12,303,391                          |
| Capital expenditures*3                     |              | 255,426   | 334,216   | 336,758   | 341,075   | 399,204   | 384,119   | 347,374   | 539,328   | 360,909   | 377,299   | 439,630                     | 3,822,869                           |
| Depreciation and amortization*4            |              | 139,994   | 155,666   | 147,379   | 172,237   | 195,511   | 207,483   | 213,167   | 221,133   | 226,475   | 235,504   | 292,561                     | 2,544,008                           |
| Net income per share (¥/U.S.\$)            |              | 146.96    | 156.26    | 198.84    | 195.66    | 182.02    | 109.42    | 204.80    | 229.50    | 246.95    | 203.03    | 238.68                      | 2.07                                |
| Owners' equity per share (¥/U.S.\$)        |              | 1,998.84  | 2,140.45  | 2,371.92  | 2,601.23  | 2,683.11  | 2,641.40  | 2,744.08  | 2,850.42  | 2,946.83  | 3,022.68  | 3,375.50                    | 29.35                               |
| Cash flow per share (¥/U.S.\$)*5           |              | 305.41    | 332.45    | 365.64    | 390.49    | 403.15    | 344.07    | 445.79    | 479.49    | 503.29    | 469.76    | 569.99                      | 4.95                                |
| Cash dividends per share (¥/U.S.\$)        |              | 62.00     | 64.00     | 68.00     | 73.00     | 85.00     | 90.00     | 90.00     | 95.00     | 98.50     | 98.50     | 100.00                      | 0.86                                |
| Owners' equity ratio (%)                   |              | 45.4      | 44.4      | 43.6      | 43.9      | 43.6      | 42.4      | 44.2      | 43.5      | 43.4      | 38.4      | 34.1                        | 34.1                                |
| Return on equity (ROE) (%)                 |              | 7.5       | 7.6       | 8.8       | 7.9       | 6.9       | 4.1       | 7.6       | 8.2       | 8.5       | 6.8       | 7.5                         | 7.5                                 |
| Return on total assets (ROA) (%)           |              | 3.4       | 3.4       | 3.9       | 3.4       | 3.0       | 1.8       | 3.3       | 3.6       | 3.7       | 2.8       | 2.7                         | 2.7                                 |
| Dividend payout ratio (%)                  |              | 42.2      | 41.0      | 34.2      | 37.3      | 46.7      | 82.3      | 43.9      | 41.4      | 39.9      | 48.5      | 41.9                        | 41.9                                |
| Ratio of total amounts of dividends to net | t assets (%) | 3.2       | 3.1       | 3.0       | 2.9       | 3.2       | 3.4       | 3.3       | 3.4       | 3.4       | 3.3       | 3.1                         | 3.1                                 |
| Exchange rate                              |              |           |           |           |           |           |           |           |           |           |           |                             |                                     |
| (Income statements) (¥)                    | U.S.\$1=     | 79.80     | 79.81     | 97.73     | 105.79    | 121.10    | 108.78    | 112.16    | 110.44    | 109.03    | 106.76    | 109.90                      |                                     |
|                                            | CNY1=        | 12.32     | 12.72     | 15.92     | 17.18     | 19.23     | 16.42     | 16.62     | 16.71     | 15.78     | 15.48     | 17.04                       |                                     |
| (Balance sheets) (¥)                       | U.S.\$1=     | 77.74     | 86.58     | 105.39    | 120.55    | 120.61    | 116.49    | 113.00    | 111.00    | 109.56    | 103.50    | 115.02                      |                                     |
|                                            | CNY1=        | 12.31     | 13.91     | 17.36     | 19.35     | 18.36     | 16.76     | 17.29     | 16.16     | 15.67     | 15.88     | 18.06                       |                                     |
|                                            |              |           |           |           |           |           |           |           |           |           |           |                             |                                     |