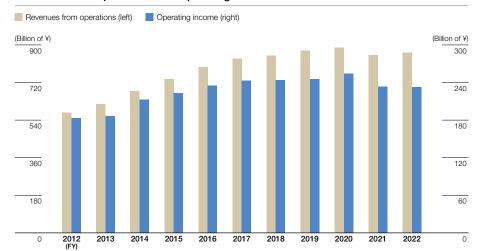

### **Performance Overview**

### Revenues from operations and Operating income

# **Consolidated Financial Summary**

|                                            |              |           |           | •         |           |           |           |           |           |           |           |                             |                                     |
|--------------------------------------------|--------------|-----------|-----------|-----------|-----------|-----------|-----------|-----------|-----------|-----------|-----------|-----------------------------|-------------------------------------|
|                                            |              | FY2012    | FY2013    | FY2014    | FY2015    | FY2016    | FY2017    | FY2018    | FY2019    | FY2020    | FY2021    | (Millions of yen)<br>FY2022 | (Thousands of US Dollars)<br>FY2022 |
| Revenues from operations                   |              | 4,786,344 | 4,991,642 | 5,631,820 | 6,038,948 | 6,045,704 | 5,835,689 | 6,037,815 | 6,791,215 | 6,644,359 | 5,766,718 | 8,749,752                   | 76,084,800                          |
| Operating income                           |              | 292,060   | 295,685   | 339,659   | 343,331   | 352,320   | 364,573   | 391,657   | 411,596   | 424,266   | 366,329   | 387,653                     | 3,370,895                           |
| EBITDA*1                                   |              | 444,969   | 465,782   | 505,662   | 534,464   | 569,064   | 588,214   | 621,445   | 655,915   | 674,317   | 626,874   | 751,491                     | 6,534,704                           |
| Ordinary income                            |              | 293,171   | 295,836   | 339,083   | 341,484   | 350,165   | 364,405   | 390,746   | 406,523   | 417,872   | 357,364   | 358,571                     | 3,118,008                           |
| Net income attributable to owners of p     | parent       | 129,837   | 138,064   | 175,691   | 172,979   | 160,930   | 96,750    | 181,150   | 203,004   | 218,185   | 179,262   | 210,774                     | 1,832,817                           |
| Total assets                               |              | 3,889,358 | 4,262,397 | 4,811,380 | 5,234,705 | 5,441,691 | 5,508,888 | 5,494,630 | 5,795,065 | 5,996,887 | 6,946,832 | 8,739,279                   | 75,993,730                          |
| Net assets                                 |              | 1,860,954 | 1,994,740 | 2,221,557 | 2,430,917 | 2,505,182 | 2,475,806 | 2,575,342 | 2,672,486 | 2,757,222 | 2,831,335 | 3,147,732                   | 27,371,582                          |
| Non-controlling interests                  |              | 93,748    | 102,038   | 123,866   | 128,827   | 129,912   | 137,154   | 145,454   | 148,285   | 155,295   | 162,352   | 166,719                     | 1,449,730                           |
| Interest-bearing debt                      |              | 712,077   | 853,064   | 934,396   | 948,252   | 1,032,970 | 1,048,490 | 983,061   | 1,105,189 | 982,960   | 1,761,210 | 2,898,733                   | 25,206,373                          |
| Debt/equity ratio (Times)                  |              | 0.40      | 0.45      | 0.45      | 0.41      | 0.44      | 0.45      | 0.41      | 0.44      | 0.38      | 0.66      | 0.97                        | 0.97                                |
| Interest coverage ratio (Times)            |              | 49.0      | 41.1      | 39.4      | 37.8      | 43.8      | 57.2      | 48.7      | 44.6      | 48.4      | 48.6      | 33.9                        | 33.9                                |
| Cash flows from operating activities       |              | 462,642   | 391,406   | 454,335   | 416,690   | 488,973   | 512,523   | 498,306   | 577,878   | 576,670   | 539,995   | 736,476                     | 6,404,139                           |
| Cash flows from investing activities       |              | (342,805) | (340,922) | (286,686) | (270,235) | (335,949) | (371,602) | (240,418) | (557,497) | (318,047) | (394,127) | (2,505,566)                 | (21,787,530)                        |
| Free cash flows <sup>*2</sup>              |              | 119,836   | 50,484    | 167,648   | 146,454   | 153,023   | 140,921   | 257,887   | 20,380    | 258,623   | 145,868   | (1,769,089)                 | (15,383,382)                        |
| Cash flows from financing activities       |              | (40,561)  | 10,032    | (55,227)  | (79,482)  | (2,312)   | (78,190)  | (168,510) | (5,324)   | (213,204) | 690,542   | 937,077                     | 8,148,495                           |
| Net (decrease) increase in cash and cash   | equivalents  | 76,960    | 66,380    | 121,344   | 79,395    | 146,830   | 62,576    | 90,886    | 9,824     | 44,126    | 828,980   | (768,946)                   | (6,686,486)                         |
| Cash and cash equivalents at end of fi     | iscal year   | 733,707   | 800,087   | 921,432   | 1,000,762 | 1,147,086 | 1,209,497 | 1,300,383 | 1,310,729 | 1,354,856 | 2,183,837 | 1,414,890                   | 12,303,391                          |
| Capital expenditures*3                     |              | 255,426   | 334,216   | 336,758   | 341,075   | 399,204   | 384,119   | 347,374   | 539,328   | 360,909   | 377,299   | 439,630                     | 3,822,869                           |
| Depreciation and amortization*4            |              | 139,994   | 155,666   | 147,379   | 172,237   | 195,511   | 207,483   | 213,167   | 221,133   | 226,475   | 235,504   | 292,561                     | 2,544,008                           |
| Net income per share (¥/U.S.\$)            |              | 146.96    | 156.26    | 198.84    | 195.66    | 182.02    | 109.42    | 204.80    | 229.50    | 246.95    | 203.03    | 238.68                      | 2.07                                |
| Owners' equity per share (¥/U.S.\$)        |              | 1,998.84  | 2,140.45  | 2,371.92  | 2,601.23  | 2,683.11  | 2,641.40  | 2,744.08  | 2,850.42  | 2,946.83  | 3,022.68  | 3,375.50                    | 29.35                               |
| Cash flow per share (¥/U.S.\$)*5           |              | 305.41    | 332.45    | 365.64    | 390.49    | 403.15    | 344.07    | 445.79    | 479.49    | 503.29    | 469.76    | 569.99                      | 4.95                                |
| Cash dividends per share (¥/U.S.\$)        |              | 62.00     | 64.00     | 68.00     | 73.00     | 85.00     | 90.00     | 90.00     | 95.00     | 98.50     | 98.50     | 100.00                      | 0.86                                |
| Owners' equity ratio (%)                   |              | 45.4      | 44.4      | 43.6      | 43.9      | 43.6      | 42.4      | 44.2      | 43.5      | 43.4      | 38.4      | 34.1                        | 34.1                                |
| Return on equity (ROE) (%)                 |              | 7.5       | 7.6       | 8.8       | 7.9       | 6.9       | 4.1       | 7.6       | 8.2       | 8.5       | 6.8       | 7.5                         | 7.5                                 |
| Return on total assets (ROA) (%)           |              | 3.4       | 3.4       | 3.9       | 3.4       | 3.0       | 1.8       | 3.3       | 3.6       | 3.7       | 2.8       | 2.7                         | 2.7                                 |
| Dividend payout ratio (%)                  |              | 42.2      | 41.0      | 34.2      | 37.3      | 46.7      | 82.3      | 43.9      | 41.4      | 39.9      | 48.5      | 41.9                        | 41.9                                |
| Ratio of total amounts of dividends to net | t assets (%) | 3.2       | 3.1       | 3.0       | 2.9       | 3.2       | 3.4       | 3.3       | 3.4       | 3.4       | 3.3       | 3.1                         | 3.1                                 |
| Exchange rate                              |              |           |           |           |           |           |           |           |           |           |           |                             |                                     |
| (Income statements) (¥)                    | U.S.\$1=     | 79.80     | 79.81     | 97.73     | 105.79    | 121.10    | 108.78    | 112.16    | 110.44    | 109.03    | 106.76    | 109.90                      |                                     |
|                                            | CNY1=        | 12.32     | 12.72     | 15.92     | 17.18     | 19.23     | 16.42     | 16.62     | 16.71     | 15.78     | 15.48     | 17.04                       |                                     |
| (Balance sheets) (¥)                       | U.S.\$1=     | 77.74     | 86.58     | 105.39    | 120.55    | 120.61    | 116.49    | 113.00    | 111.00    | 109.56    | 103.50    | 115.02                      |                                     |
|                                            | CNY1=        | 12.31     | 13.91     | 17.36     | 19.35     | 18.36     | 16.76     | 17.29     | 16.16     | 15.67     | 15.88     | 18.06                       |                                     |
|                                            |              |           |           |           |           |           |           |           |           |           |           |                             |                                     |