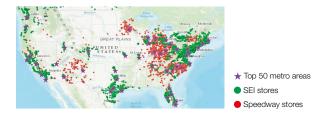

### Overseas CVS business strategy

To be the main driver of Group growth

- North America: synergy of integration with Speedway
- Increase value as a global brand

### **Customer base**

9.9 million a day in North America

22.2 million a day in Japan