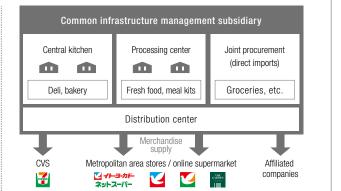

### Group food strategy

Closer partnerships with supermarkets in the metropolitan area
Reinforced development of Group products
Enhance joint procurement through direct imports, etc.