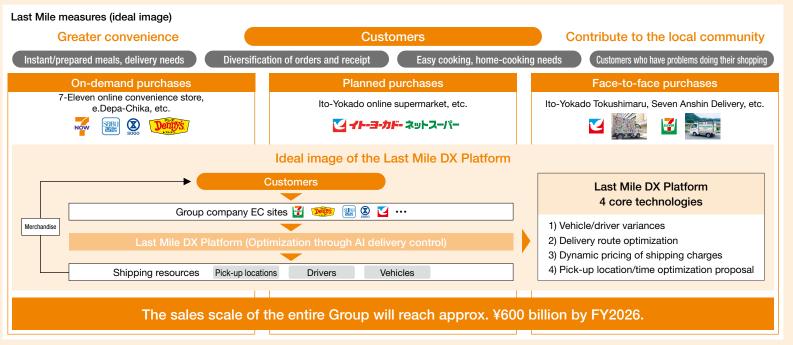

# Challenge of the Last Mile

Expand on-demand delivery service / Enhance online supermarket (BOPIS)

### **Customer base**

9.9 million a day in North America

22.2 million a day in Japan