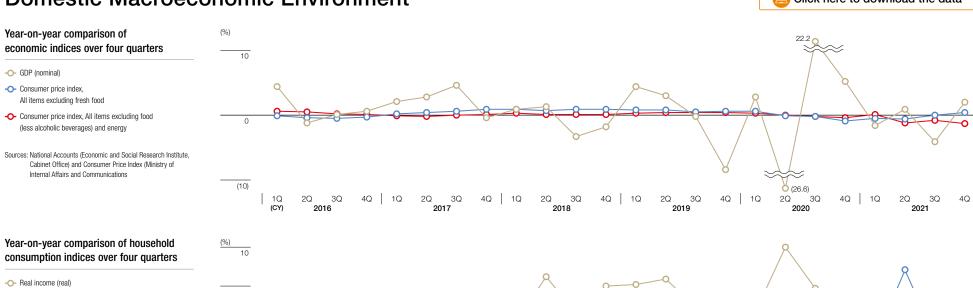

### **Domestic Macroeconomic Environment**

# Click here to download the data

Source: National Accounts (Economic and Social Research Institute,

Cabinet Office)