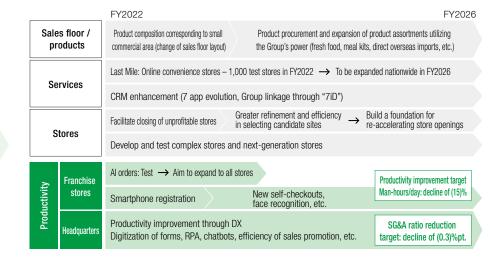

### **Domestic CVS business strategy**

Return to regrowth path

- · Explore business regions, handling by individual stores / location
- Strengthen relationships with franchisees

DX/Finance strategies

Build Last Mile delivery platform

Improve technology-aided productivity

Human resource measures linked to the business strategy

Sustainable management

Balancing the sustainable growth of the company with sustainable growth in society