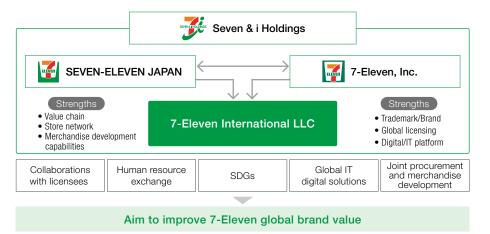

### Overseas CVS business strategy

To be the main driver of Group growth

- North America: synergy of integration with Speedway
- Increase value as a global brand

### **Domestic CVS business strategy**

Return to regrowth path

- · Explore business regions, handling by individual stores / location
- Strengthen relationships with franchisees

### **Customer base**

9.9 million a day in North America

22.2 million a day in Japan

### Expansion of customer contact

Improve LTV by 7Rewards/CRM
Expand 7NOW (delivery)
Expand 7Wallet (digital settlement)

Improve LTV by Group CRM around "7iD"

- Strengthen point strategy
- Provide new settlement experience
- Enhance financial services

DX/Finance strategies

Build Last Mile delivery platform

Improve technology-aided productivity

Human resource measures linked to the business strategy

Sustainable management

Balancing the sustainable growth of the company with sustainable growth in society