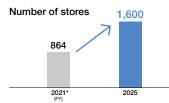

### **Status of Store Development**

| Domestic Store Network | 7-Eleven | Ito-Yokado | York-Benimaru | York Mart, York Foods, etc. | SEIBU/SOGO | Akachan Honpo | Denny's        | Loft                 |
|------------------------|----------|------------|---------------|-----------------------------|------------|---------------|----------------|----------------------|
|                        | ELEVER   |            | ~             | ~                           | SEIBU sogo | okachan honpo | <b>Denitys</b> | <b>Loft</b> (Stores) |
| Hokkaido               | 1,001    | 7          | _             | _                           | _          | 3             | _              | 2                    |
| Tohoku                 | 1,425    | 9          | 162           | -                           | 1          | 4             | 12             | 7                    |
| Kanto                  | 8,303    | 95         | 75            | 101                         | 7          | 49            | 234            | 69                   |
| Chubu                  | 3,466    | 10         | _             | -                           | 1          | 20            | 66             | 19                   |
| Kinki                  | 2,943    | 7          | _             | -                           | -          | 22            | 10             | 20                   |
| Chugoku                | 1,347    | _          | _             | -                           | 1          | 8             | -              | 7                    |
| Shikoku                | 355      | _          | _             | -                           | _          | 2             | -              | 4                    |
| Kyushu, Okinawa        | 2,487    | _          | _             | -                           | -          | 13            | _              | 10                   |
| Total                  | 21,327   | 128        | 237           | 101                         | 10         | 121           | 322            | 138                  |