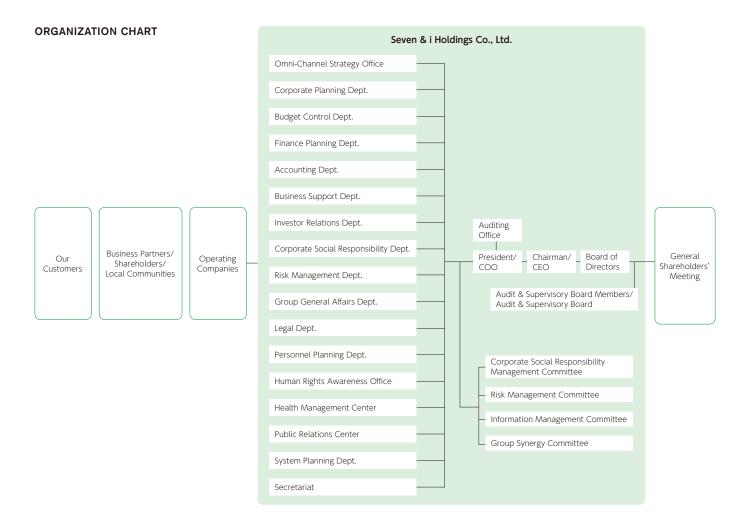

| Seiichiro Sato      |                                                                           |
|                                                                  | Shinobu Matsumoto   |                                                                           |
|                                                                  | Hisataka Noguchi    |                                                                           |
|                                                                  | Kimiyoshi Yamaguchi |                                                                           |
|                                                                  | Yasuhiro Suzuki     |                                                                           |



Seven & i Holdings Co., Ltd. Annual Report 2014