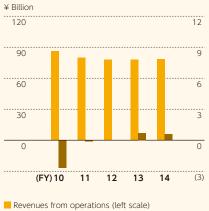

# REVIEW OF OPERATIONS

¥ Billion 3,000 300 2,000 200 1,000 100 0 (FY)10 11 12 13 14 0 ■ Revenues from operations (left scale)

Operating income (right scale)

### REVENUES FROM OPERATIONS OPERATING INCOME

Revenues from operations (left scale)
Operating income (right scale)

CAPITAL EXPENDITURES DEPRECIATION AND AMORTIZATION