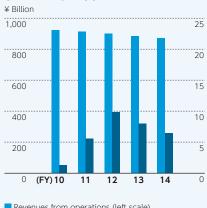

# REVIEW OF OPERATIONS

¥ Billion 3,000 300 2,000 200 1,000 100 0 (FY)10 11 12 13 14 0 ■ Revenues from operations (left scale)

Operating income (right scale)

### REVENUES FROM OPERATIONS OPERATING INCOME

Revenues from operations (left scale)
Operating income (right scale)

CAPITAL EXPENDITURES DEPRECIATION AND AMORTIZATION

## REVENUES FROM OPERATIONS OPERATING INCOME

Operating income (right scale)

## REVENUES FROM OPERATIONS OPERATING INCOME

Revenues from operations (left scale) Operating income (right scale)