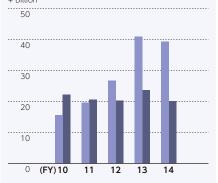

#### CAPITAL EXPENDITURES DEPRECIATION AND AMORTIZATION

Depreciation and amortization