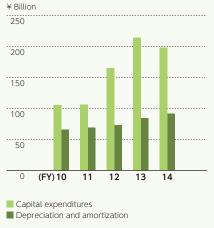

#### CAPITAL EXPENDITURES DEPRECIATION AND AMORTIZATION

More information on pp. 26–28, 46

### REVENUES FROM OPERATIONS OPERATING INCOME

Revenues from operations (left scale)
Operating income (right scale)

CAPITAL EXPENDITURES DEPRECIATION AND AMORTIZATION