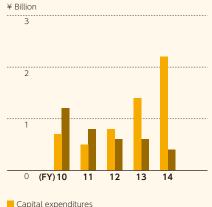

#### CAPITAL EXPENDITURES DEPRECIATION AND AMORTIZATION

More information on pp. 26–28, 46

### REVENUES FROM OPERATIONS OPERATING INCOME

Revenues from operations (left scale)
Operating income (right scale)

CAPITAL EXPENDITURES DEPRECIATION AND AMORTIZATION