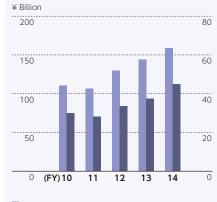

### REVENUES FROM OPERATIONS OPERATING INCOME

Revenues from operations (left scale)
Operating income (right scale)