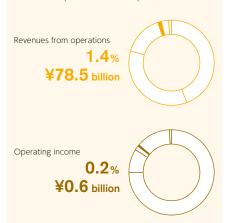

#### **CONTRIBUTION TO RESULTS** For the fiscal year ended February 28, 2014

### REVENUES FROM OPERATIONS OPERATING INCOME

Revenues from operations (left scale)
Operating income (right scale)

CAPITAL EXPENDITURES DEPRECIATION AND AMORTIZATION