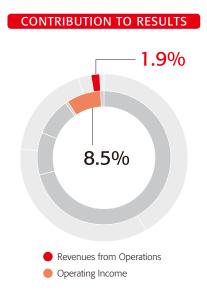

| PRINCIPAL SUBSIDIARIES        |         |  |
|-------------------------------|---------|--|
| Ito-Yokado                    | (100.0) |  |
| York-Benimaru                 | (100.0) |  |
| York Mart                     | (100.0) |  |
| Hua Tang Yokado<br>Commercial | (75.8)  |  |
| Chengdu Ito-Yokado            | (51.0)  |  |