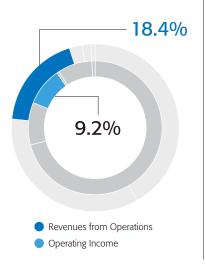

### SUPERSTORE OPERATIONS

| PRINCIPAL SUBSIDIARIES        |         |  |
|-------------------------------|---------|--|
| Ito-Yokado                    | (100.0) |  |
| York-Benimaru                 | (100.0) |  |
| York Mart                     | (100.0) |  |
| Hua Tang Yokado<br>Commercial | (75.8)  |  |
| Chengdu Ito-Yokado            | (51.0)  |  |

# CONTRIBUTION TO RESULTS

Operating Income

CONTRIBUTION TO RESULTS