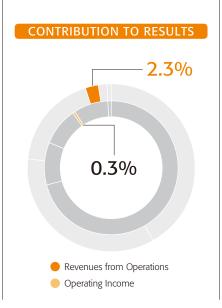

# DEPARTMENT STORE OPERATIONS

| PRINCIPAL SUBSIDIARIES |         |  |
|------------------------|---------|--|
| Seven-Eleven Japan     | (100.0) |  |
| 7-Eleven, Inc.         | (100.0) |  |
| SEVEN-ELEVEN (HAWAII)  | (100.0) |  |
| SEVEN-ELEVEN (BEIJING) | (65.0)  |  |