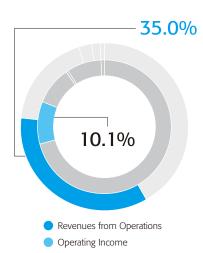

# DEPARTMENT STORE OPERATIONS

| PRINCIPAL SUBSIDIARIES |         |  |
|------------------------|---------|--|
| Seven-Eleven Japan     | (100.0) |  |
| 7-Eleven, Inc.         | (100.0) |  |
| SEVEN-ELEVEN (HAWAII)  | (100.0) |  |
| SEVEN-ELEVEN (BEIJING) | (65.0)  |  |

| PRINCIPAL SUBSIDIARIES         |         |  |
|--------------------------------|---------|--|
| Millennium Retailing           | (100.0) |  |
| Sogo                           | (100.0) |  |
| THE SEIBU<br>DEPARTMENT STORES | (100.0) |  |
| SHELL GARDEN                   | (100.0) |  |
| THE LOFT                       | (35.7)  |  |
|                                | 1.      |  |

In March 2007, Millennium Retailing, a wholly owned subsidiary of the Company, acquired additional shares of Loft, an affiliate of the Company, increasing the Company's ownership in Loft from 35.7% to 70.7% and making Loft a subsidiary of the Company.

# CONTRIBUTION TO RESULTS

Operating Income

CONTRIBUTION TO RESULTS