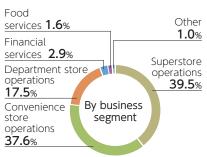

#### Report coverage

The Report mainly covers the following organizations. Information on each company is also available on the following websites.

Sales of reporting organizations as a percentage of overall sales