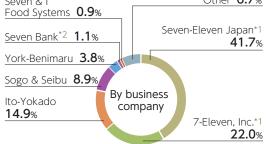

#### Revenue from operations and operating income

### Revenue from operations (FY2012) Net sales (FY2012)

- \*1 The sales represent total store sales.
- \*2 The sales represent ordinary income.

Consolidated employees

Corporate information and financial details are available on the website.

#### Report coverage

The Report mainly covers the following organizations. Information on each company is also available on the following websites.

Sales of reporting organizations as a percentage of overall sales