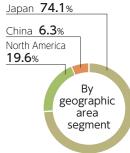

#### Revenue from operations and operating income

### Revenue from operations (FY2012) Net sales (FY2012)

- \*1 The sales represent total store sales.
- \*2 The sales represent ordinary income.

Consolidated employees

Corporate information and financial details are available on the website.