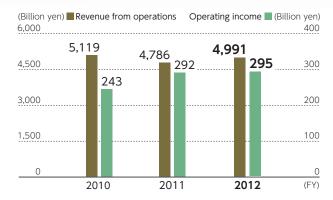

#### Revenue from operations and operating income

### Revenue from operations (FY2012) Net sales (FY2012)

- \*1 The sales represent total store sales.
- \*2 The sales represent ordinary income.

Consolidated employees

Corporate information and financial details are available on the website.