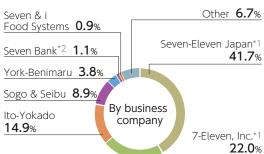

#### Revenue from operations and operating income

### Revenue from operations (FY2012) Net sales (FY2012)

- \*1 The sales represent total store sales.
- \*2 The sales represent ordinary income.

Consolidated employees

Corporate information and financial details are available on the website.

#### Report coverage

The Report mainly covers the following organizations. Information on each company is also available on the following websites.

Sales of reporting organizations as a percentage of overall sales