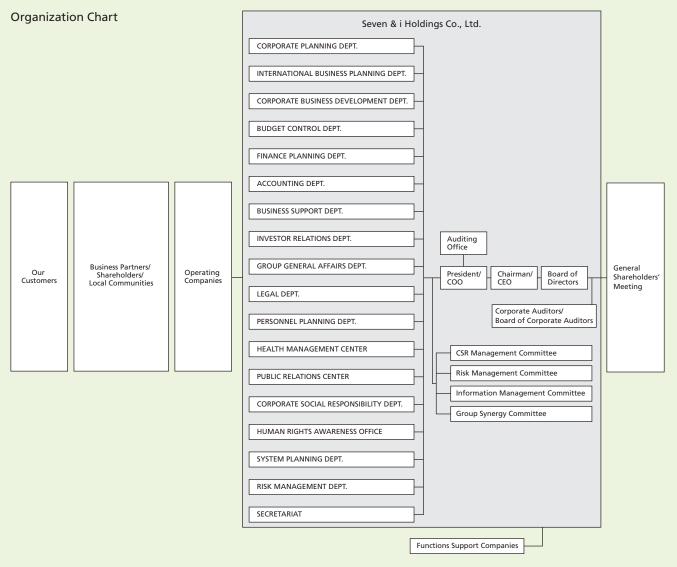

| Akira Miyakawa      | Assistant to President                             |
|                                                                  | Kazuyo Sohda        | Senior Officer of Health Management Center         |
|                                                                  | Seiichiro Sato      | Senior Officer of Group General Affairs Department |
|                                                                  | Shinobu Matsumoto   | Senior Officer of Investor Relations Department    |
|                                                                  | Hisataka Noguchi    | Senior Officer of Legal Department                 |
|                                                                  | Kimiyoshi Yamaguchi | Senior Officer of Public Relations Center          |